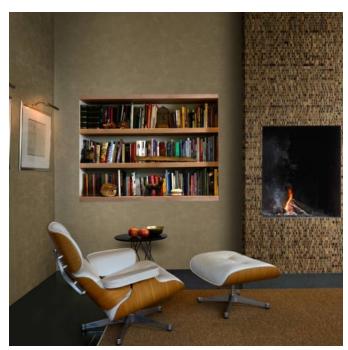

| Description               | The collection Nomad of Omexco invites you to travel throughout the world from<br>season to season, crossing natural and colourful landscapes. Waterlily leaves are<br>woven in lively and generous colours. The matching non-woven wallcoverings<br>sometimes evoke the arid textures of dry earth or smoother and enhanced with<br>metallic effects, they reflect the light of new landscapes arising at the horizon.                                                   |  |  |  |
|---------------------------|---------------------------------------------------------------------------------------------------------------------------------------------------------------------------------------------------------------------------------------------------------------------------------------------------------------------------------------------------------------------------------------------------------------------------------------------------------------------------|--|--|--|
| Composition               | Non-woven textile                                                                                                                                                                                                                                                                                                                                                                                                                                                         |  |  |  |
| Roll Size                 | 100cm wide - Available by the lineal metre                                                                                                                                                                                                                                                                                                                                                                                                                                |  |  |  |
| Suggested<br>Installation | Reverse hang alternate drops / butt join.<br>Baresque recommends and supplies Roman brand adhesives and primers.                                                                                                                                                                                                                                                                                                                                                          |  |  |  |
| Care Instructions         | Always use a clean, white, soft cloth.<br>Remove liquid stains immediately using a dry cloth. Avoid hard scrubbing.<br>For tougher stains, dampen the cloth with warm water or a weak dilution of liquid<br>detergent and apply being careful not to soak the material. Always work towards<br>the centre of the stain so as to avoid further spreading.<br>Remove any detergent with a clean, damp cloth. Gently pat dry.<br>Always test in an inconspicuous area first. |  |  |  |
| Warranty                  | 2-year warranty. Visit <b>baresque.com.au/warranty</b> for complete details.                                                                                                                                                                                                                                                                                                                                                                                              |  |  |  |
| Additional Comments       | Waterlily - Nomad co-ordinates with this design.                                                                                                                                                                                                                                                                                                                                                                                                                          |  |  |  |