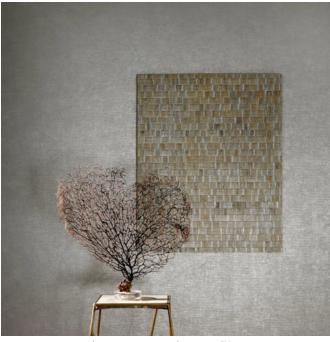

| Description               | The collection Nomad of Omexco invites you to travel throughout the world from<br>season to season, crossing natural and colourful landscapes. Waterlily leaves are<br>woven in lively and generous colours. The matching non-woven wallcoverings<br>sometimes evoke the arid textures of dry earth or smoother and enhanced with<br>metallic effects, they reflect the light of new landscapes arising at the horizon.                                                   |  |  |  |
|---------------------------|---------------------------------------------------------------------------------------------------------------------------------------------------------------------------------------------------------------------------------------------------------------------------------------------------------------------------------------------------------------------------------------------------------------------------------------------------------------------------|--|--|--|
| Composition               | Non-woven textile                                                                                                                                                                                                                                                                                                                                                                                                                                                         |  |  |  |
| Roll Size                 | 100cm wide - Available by the lineal metre                                                                                                                                                                                                                                                                                                                                                                                                                                |  |  |  |
| Suggested<br>Installation | Reverse hang alternate drops / butt join.<br>Baresque recommends and supplies Roman brand adhesives and primers.                                                                                                                                                                                                                                                                                                                                                          |  |  |  |
| Care Instructions         | Always use a clean, white, soft cloth.<br>Remove liquid stains immediately using a dry cloth. Avoid hard scrubbing.<br>For tougher stains, dampen the cloth with warm water or a weak dilution of liquid<br>detergent and apply being careful not to soak the material. Always work towards<br>the centre of the stain so as to avoid further spreading.<br>Remove any detergent with a clean, damp cloth. Gently pat dry.<br>Always test in an inconspicuous area first. |  |  |  |
| Warranty                  | 2-year warranty. Visit <b>baresque.com.au/warranty</b> for complete details.                                                                                                                                                                                                                                                                                                                                                                                              |  |  |  |
| Additional Comments       | Waterlily - Nomad co-ordinates with this design.                                                                                                                                                                                                                                                                                                                                                                                                                          |  |  |  |