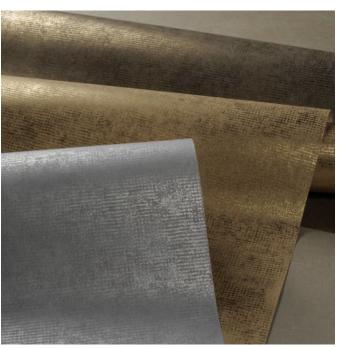

| Description               | The collection Nomad of Omexco invites you to travel throughout the world from<br>season to season, crossing natural and colourful landscapes. Waterlily leaves are<br>woven in lively and generous colours. The matching non-woven wallcoverings<br>sometimes evoke the arid textures of dry earth or smoother and enhanced with<br>metallic effects, they reflect the light of new landscapes arising at the horizon.                                                   |  |  |  |
|---------------------------|---------------------------------------------------------------------------------------------------------------------------------------------------------------------------------------------------------------------------------------------------------------------------------------------------------------------------------------------------------------------------------------------------------------------------------------------------------------------------|--|--|--|
| Composition               | Non-woven textile                                                                                                                                                                                                                                                                                                                                                                                                                                                         |  |  |  |
| Roll Size                 | 100cm wide - Available by the lineal metre                                                                                                                                                                                                                                                                                                                                                                                                                                |  |  |  |
| Suggested<br>Installation | Reverse hang alternate drops / butt join.<br>Baresque recommends and supplies Roman brand adhesives and primers.                                                                                                                                                                                                                                                                                                                                                          |  |  |  |
| Care Instructions         | Always use a clean, white, soft cloth.<br>Remove liquid stains immediately using a dry cloth. Avoid hard scrubbing.<br>For tougher stains, dampen the cloth with warm water or a weak dilution of liquid<br>detergent and apply being careful not to soak the material. Always work towards<br>the centre of the stain so as to avoid further spreading.<br>Remove any detergent with a clean, damp cloth. Gently pat dry.<br>Always test in an inconspicuous area first. |  |  |  |
| Warranty                  | 2-year warranty. Visit <b>baresque.com.au/warranty</b> for complete details.                                                                                                                                                                                                                                                                                                                                                                                              |  |  |  |
| Additional Comments       | Waterlily - Nomad co-ordinates with this design.                                                                                                                                                                                                                                                                                                                                                                                                                          |  |  |  |