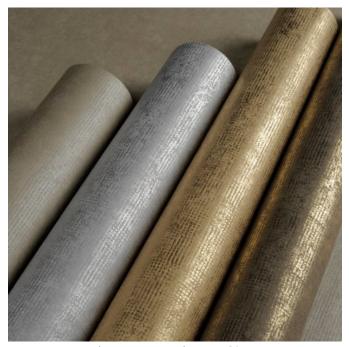

#### Colour & Finish Options

| NOA2001 IVORY          | NOA2002 WHITE     | NOA2003 PEARL           | NOA2004 PLATINUM  | NOA2005 GREY           |
|------------------------|-------------------|-------------------------|-------------------|------------------------|
|                        |                   |                         |                   |                        |
| NOA2007 SILVER<br>GREY | NOA2009 BLUE GREY | NOA2010 MINT            | NOA2011 TURQUOISE | NOA2013-TEAL           |
|                        |                   |                         |                   |                        |
| NOA2014 EMERALD        | NOA2017 ROSE      | NOA2018 LIGHT GOLD      | NOA2019 BEIGE     | NOA2021 VANILLA        |
|                        |                   |                         |                   |                        |
| NOA2022<br>CHAMPAGNE   | NOA2023 SAND      | NOA2024 TAUPE           | NOA2025 TRUFFLE   | NOA2106 SATIN GREY     |
|                        |                   |                         |                   |                        |
| NOA2215 SUNFLOWER      | NOA2220 GOLD      | NOA2226 ANTIQUE<br>GOLD | NOA2616 BORDEAUX  | NOA2812 PURPLE<br>GREY |