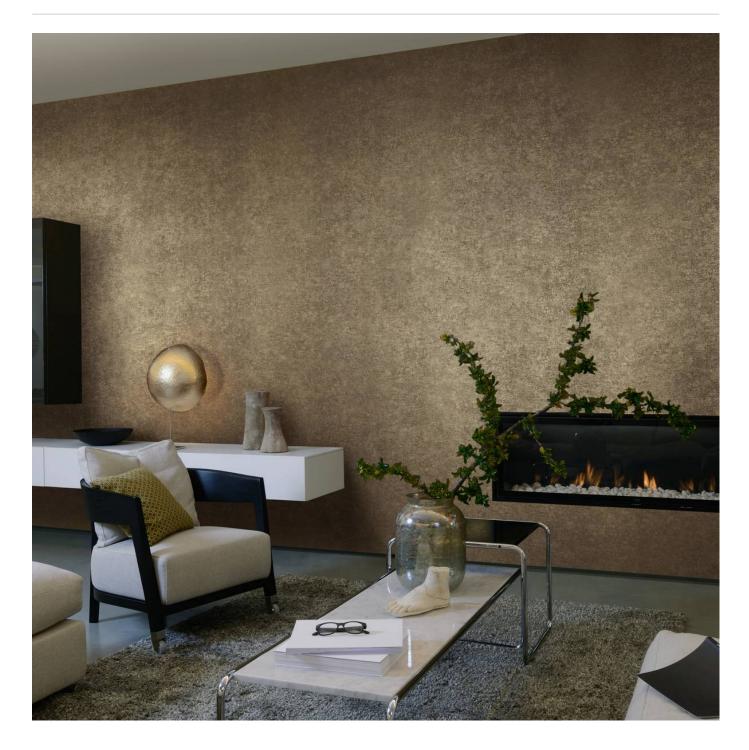

| Description               | The collection Nomad of Omexco invites you to travel throughout the world from<br>season to season, crossing natural and colourful landscapes. Waterlily leaves are<br>woven in lively and generous colours. The matching non-woven wallcoverings<br>sometimes evoke the arid textures of dry earth or smoother and enhanced with<br>metallic effects, they reflect the light of new landscapes arising at the horizon.                                                   |  |  |  |
|---------------------------|---------------------------------------------------------------------------------------------------------------------------------------------------------------------------------------------------------------------------------------------------------------------------------------------------------------------------------------------------------------------------------------------------------------------------------------------------------------------------|--|--|--|
| Composition               | Non-woven textile                                                                                                                                                                                                                                                                                                                                                                                                                                                         |  |  |  |
| Roll Size                 | 100cm wide - Available by the lineal metre                                                                                                                                                                                                                                                                                                                                                                                                                                |  |  |  |
| Suggested<br>Installation | Reverse hang alternate drops / butt join.<br>Baresque recommends and supplies Roman brand adhesives and primers.                                                                                                                                                                                                                                                                                                                                                          |  |  |  |
| Care Instructions         | Always use a clean, white, soft cloth.<br>Remove liquid stains immediately using a dry cloth. Avoid hard scrubbing.<br>For tougher stains, dampen the cloth with warm water or a weak dilution of liquid<br>detergent and apply being careful not to soak the material. Always work towards<br>the centre of the stain so as to avoid further spreading.<br>Remove any detergent with a clean, damp cloth. Gently pat dry.<br>Always test in an inconspicuous area first. |  |  |  |
| Warranty                  | 2-year warranty. Visit <b>baresque.com.au/warranty</b> for complete details.                                                                                                                                                                                                                                                                                                                                                                                              |  |  |  |
| Additional Comments       | Waterlily - Nomad co-ordinates with this design.                                                                                                                                                                                                                                                                                                                                                                                                                          |  |  |  |