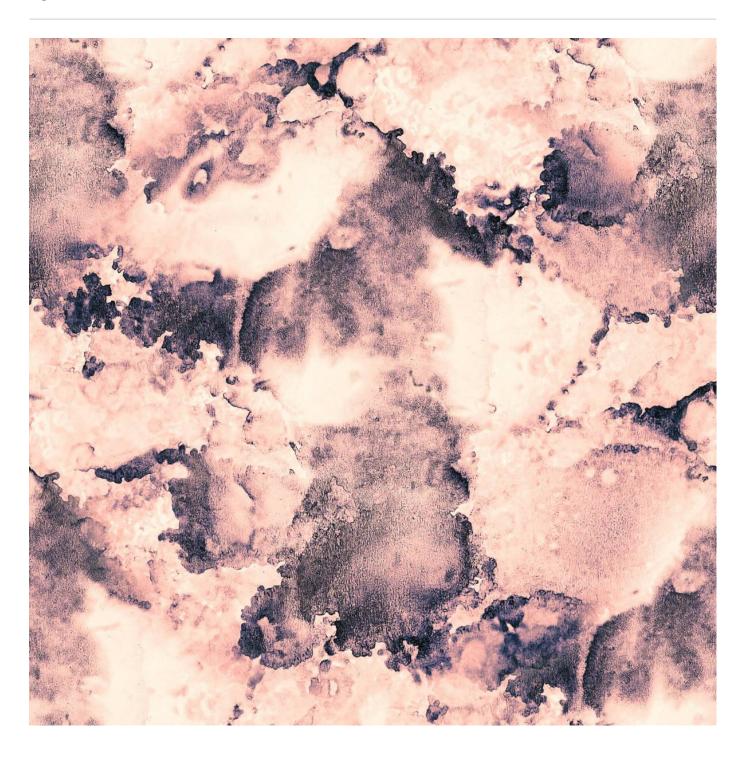

## **IGNEOUS RISING**

Digital Print » Abstract

Brand: **Seraphic** 

Applications: Walls, Upholstery

### **IGNEOUS RISING**

Digital Print » Abstract

| Igneous Rising adds a sense of | conceptual art in an abstract | pattern, availble in 3 colours. |
|--------------------------------|-------------------------------|---------------------------------|
|                                |                               |                                 |

#### **Additional Comments**

Samples of your selected pattern / substrate combination are shipped next day by Express Post. The swatch image shows a 600mm x 600mm section. Pattern sizing can be easily adjusted. Substrate composition, dimensions, fire results and installation method vary across the wide range of substrates available. Checkout the Seraphic Substrates page or brochure on the DOWNLOADS tab for more details.