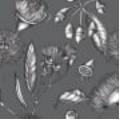

Brand: Seraphic

Applications: Walls, Upholstery

1300 306 399 info@baresque.com.au baresque.com.au

Gumnuts showcase the Australian outback with a unique design that's available in 4 colourways. Seraphic Digital Print is customizable in any surface.

## Colour & Finish Options

MONOCHROME

NEGATIVE

PASTEL

1300 306 399 info@baresque.com.au baresque.com.au