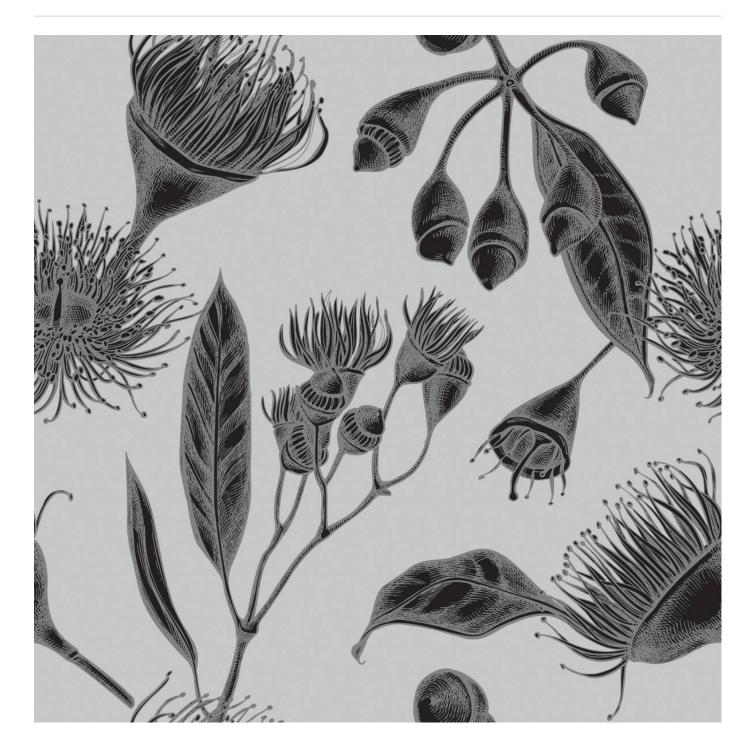

Brand: Seraphic

Applications: Walls, Upholstery

1300 306 399 info@baresque.com.au baresque.com.au

Gumnuts showcase the Australian outback with a unique design that's available in 4 colourways. Seraphic Digital Print is customizable in any surface.

GUMNUTS Digital Print » Australiana