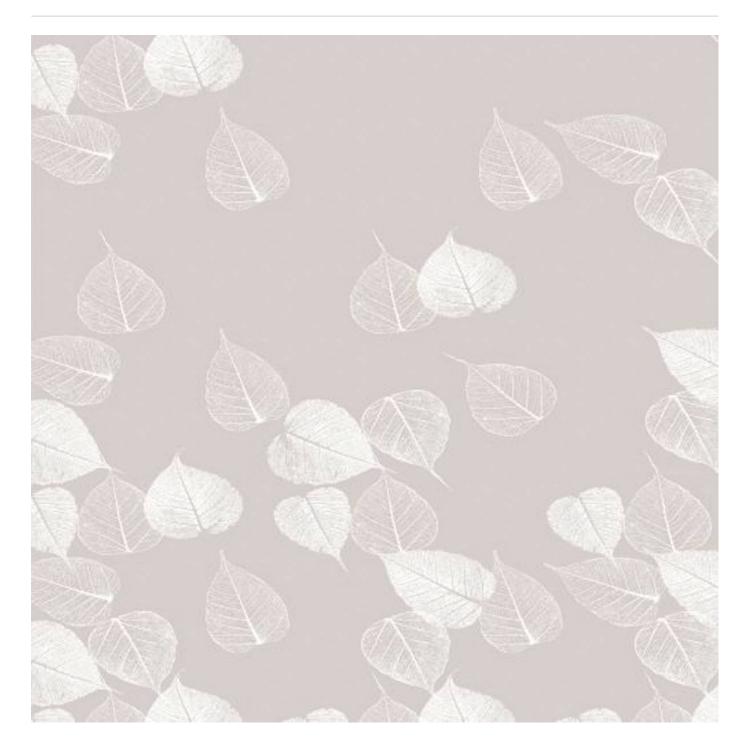

## AUTUMN LEAVES

Digital Print » Botanicals

Brand: Seraphic

Applications: Walls, Upholstery

Digital Print » Botanicals

Autumn Leaves is part of our Seraphic Digital Print inspired by fading memories of autumn with pale colours. Customized in any surface.