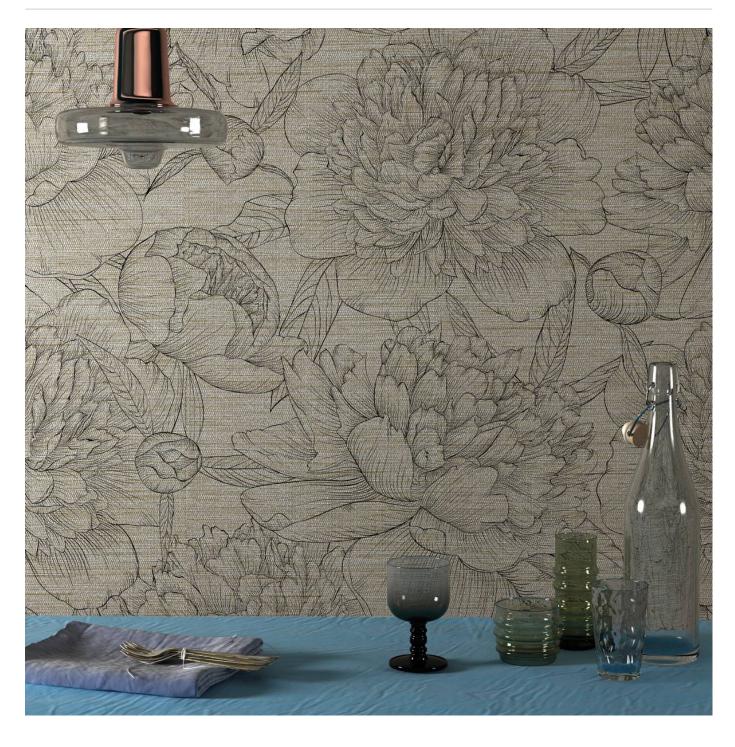

## **BUDDING PEONIES**

**Digital Print** » Botanicals

Brand: **Seraphic** 

Applications: Walls, Upholstery

## **BUDDING PEONIES**

**Digital Print** » Botanicals

Seraphic Digital Print it's customizable in any surface. Budding Peonies will bring interesting form into interior spaces. Available in 6 colourways