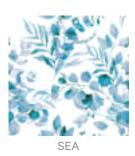

## **EUCALYPTUS VINES**

**Digital Print** » Australiana

Eucalyptus Vines displays a naturalistc pattern, available in 4 colourways. Seraphic Digital Print is customizable in any surface.

| Description               | If you can dream it, we can achieve it with Seraphic's High Performance Digital Print Finishes. The sky is the limit with Seraphic. We have a committed and experienced team ready for any challenge you throw at us. A dedicated internal digital Project Manager is on hand to ensure your dreams come to life just as expected.                                                                        |
|---------------------------|-----------------------------------------------------------------------------------------------------------------------------------------------------------------------------------------------------------------------------------------------------------------------------------------------------------------------------------------------------------------------------------------------------------|
| Composition               | Seraphic Digital print is available on substrates that cover Wallcoverings,<br>Acoustics, Cladding and Table Tops. Check out the Seraphics Substrates page or<br>brochure on the DOWNLOADS tab for more details.                                                                                                                                                                                          |
| Pattern Repeat Size       | Repeatable - Yes                                                                                                                                                                                                                                                                                                                                                                                          |
| Lead Time                 | A wide variety of Seraphic substrates are held in stock in Australia. The leadtime for print and delivery of these will be 1-2 weeks. Other substrates will be brought in from overseas with the leadtime for these being 4-5 weeks.                                                                                                                                                                      |
|                           | Plus one week for deliveries to Western Australia.                                                                                                                                                                                                                                                                                                                                                        |
|                           | All leadtimes are subject to substrate availability and project size.                                                                                                                                                                                                                                                                                                                                     |
| Suggested<br>Installation | As a wallcovering - trim selvedge and butt join.                                                                                                                                                                                                                                                                                                                                                          |
|                           | Download the Installation Instructions for details.                                                                                                                                                                                                                                                                                                                                                       |
|                           | Baresque recommends and supply Roman brand adhesives and primers.                                                                                                                                                                                                                                                                                                                                         |
| Warranty                  | 2-year warranty. Visit <b>baresque.com.au/warranty</b> for complete details.                                                                                                                                                                                                                                                                                                                              |
| Additional Comments       | Samples of your selected pattern / substrate combination are shipped next day by Express Post. The swatch image shows a 600mm x 600mm section. Pattern sizing can be easily adjusted. Substrate composition, dimensions, fire results and installation method vary across the wide range of substrates available. Checkout the Seraphic Substrates page or brochue on the DOWNLOADS tab for more details. |
| How to Specify            | 1. Pick your design 2. Pick your substrate Baresque will then make up a sample for you to sign off along with a shop drawing.                                                                                                                                                                                                                                                                             |