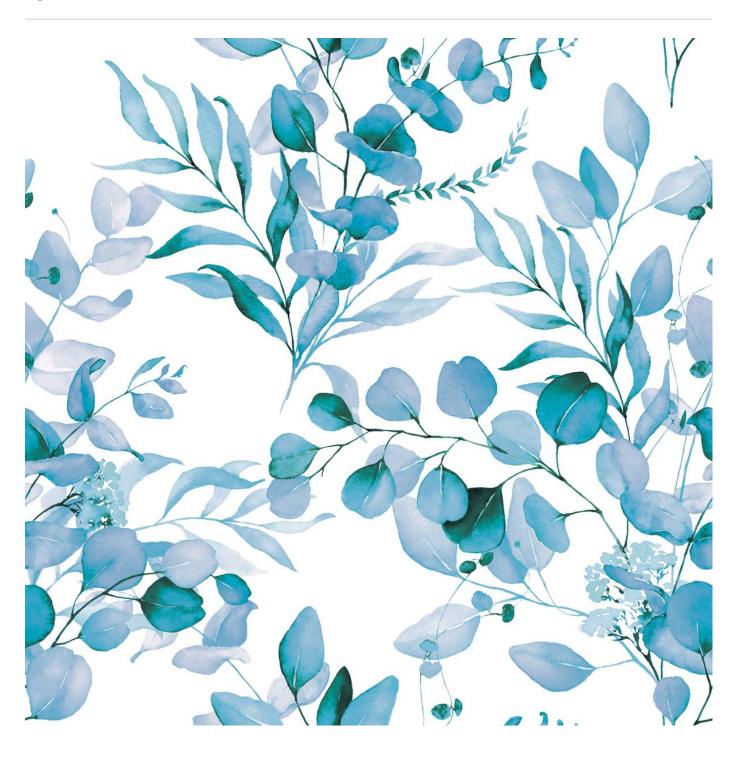

## **EUCALYPTUS VINES**

**Digital Print** » Australiana

Eucalyptus Vines displays a naturalistc pattern, available in 4 colourways. Seraphic Digital Print is customizable in any surface.

| Description               | If you can dream it, we can achieve it with Seraphic's High Performance Digital Print Finishes. The sky is the limit with Seraphic. We have a committed and experienced team ready for any challenge you throw at us. A dedicated internal digital Project Manager is on hand to ensure your dreams come to life just as expected.                                                                        |
|---------------------------|-----------------------------------------------------------------------------------------------------------------------------------------------------------------------------------------------------------------------------------------------------------------------------------------------------------------------------------------------------------------------------------------------------------|
| Composition               | Seraphic Digital print is available on substrates that cover Wallcoverings,<br>Acoustics, Cladding and Table Tops. Check out the Seraphics Substrates page or<br>brochure on the DOWNLOADS tab for more details.                                                                                                                                                                                          |
| Pattern Repeat Size       | Repeatable - Yes                                                                                                                                                                                                                                                                                                                                                                                          |
| Lead Time                 | A wide variety of Seraphic substrates are held in stock in Australia. The leadtime for print and delivery of these will be 1-2 weeks. Other substrates will be brought in from overseas with the leadtime for these being 4-5 weeks.                                                                                                                                                                      |
|                           | Plus one week for deliveries to Western Australia.                                                                                                                                                                                                                                                                                                                                                        |
|                           | All leadtimes are subject to substrate availability and project size.                                                                                                                                                                                                                                                                                                                                     |
| Suggested<br>Installation | As a wallcovering - trim selvedge and butt join.                                                                                                                                                                                                                                                                                                                                                          |
|                           | Download the Installation Instructions for details.                                                                                                                                                                                                                                                                                                                                                       |
|                           | Baresque recommends and supply Roman brand adhesives and primers.                                                                                                                                                                                                                                                                                                                                         |
| Warranty                  | 2-year warranty. Visit <b>baresque.com.au/warranty</b> for complete details.                                                                                                                                                                                                                                                                                                                              |
| Additional Comments       | Samples of your selected pattern / substrate combination are shipped next day by Express Post. The swatch image shows a 600mm x 600mm section. Pattern sizing can be easily adjusted. Substrate composition, dimensions, fire results and installation method vary across the wide range of substrates available. Checkout the Seraphic Substrates page or brochue on the DOWNLOADS tab for more details. |
| How to Specify            | 1. Pick your design 2. Pick your substrate Baresque will then make up a sample for you to sign off along with a shop drawing.                                                                                                                                                                                                                                                                             |