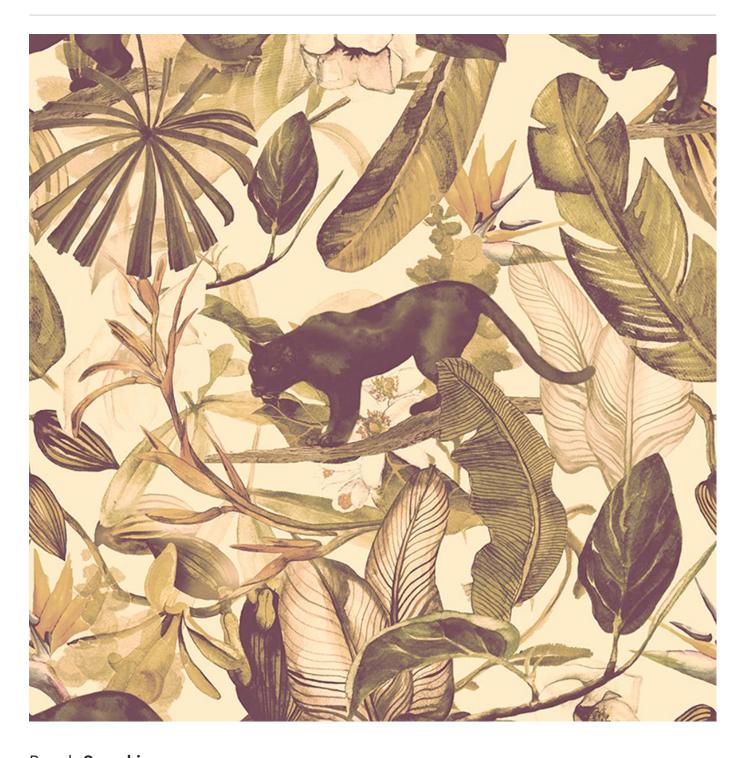

# IN DEEPEST JUNGLE

**Digital Print** » Botanicals

Brand: **Seraphic** 

Applications: Walls, Upholstery

## IN DEEPEST JUNGLE

**Digital Print** » Botanicals

In Deepest Jungle display a vibrant in a jungle motif. Seraphic Digital Print is customizable in any surface.