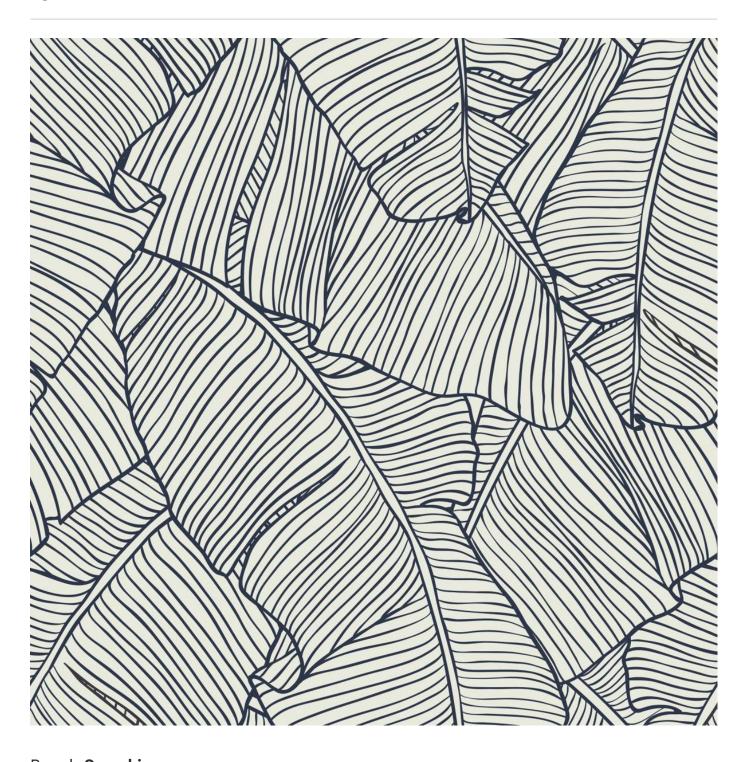

## INTO THE JUNGLE

**Digital Print** » Botanicals

Into de Jungle presents an interesting leaf pattern that's available in 8 colourways. Seraphic Digital Print is customizable in any surface.

| Description               | If you can dream it, we can achieve it with Seraphic's High Performance Digital Print Finishes. The sky is the limit with Seraphic. We have a committed and experienced team ready for any challenge you throw at us. A dedicated internal digital Project Manager is on hand to ensure your dreams come to life just as expected.                                                                        |
|---------------------------|-----------------------------------------------------------------------------------------------------------------------------------------------------------------------------------------------------------------------------------------------------------------------------------------------------------------------------------------------------------------------------------------------------------|
| Composition               | Seraphic Digital print is available on substrates that cover Wallcoverings,<br>Acoustics, Cladding and Table Tops. Check out the Seraphics Substrates page or<br>brochure on the DOWNLOADS tab for more details.                                                                                                                                                                                          |
| Pattern Repeat Size       | Repeatable - Yes                                                                                                                                                                                                                                                                                                                                                                                          |
| Lead Time                 | A wide variety of Seraphic substrates are held in stock in Australia. The leadtime for print and delivery of these will be 1-2 weeks. Other substrates will be brought in from overseas with the leadtime for these being 4-5 weeks.                                                                                                                                                                      |
|                           | Plus one week for deliveries to Western Australia.                                                                                                                                                                                                                                                                                                                                                        |
|                           | All leadtimes are subject to substrate availability and project size.                                                                                                                                                                                                                                                                                                                                     |
| Suggested<br>Installation | As a wallcovering - trim selvedge and butt join.                                                                                                                                                                                                                                                                                                                                                          |
|                           | Download the Installation Instructions for details.                                                                                                                                                                                                                                                                                                                                                       |
|                           | Baresque recommends and supply Roman brand adhesives and primers.                                                                                                                                                                                                                                                                                                                                         |
| Warranty                  | 2-year warranty. Visit <b>baresque.com.au/warranty</b> for complete details.                                                                                                                                                                                                                                                                                                                              |
| Additional Comments       | Samples of your selected pattern / substrate combination are shipped next day by Express Post. The swatch image shows a 600mm x 600mm section. Pattern sizing can be easily adjusted. Substrate composition, dimensions, fire results and installation method vary across the wide range of substrates available. Checkout the Seraphic Substrates page or brochue on the DOWNLOADS tab for more details. |
| How to Specify            | 1. Pick your design 2. Pick your substrate Baresque will then make up a sample for you to sign off along with a shop drawing.                                                                                                                                                                                                                                                                             |