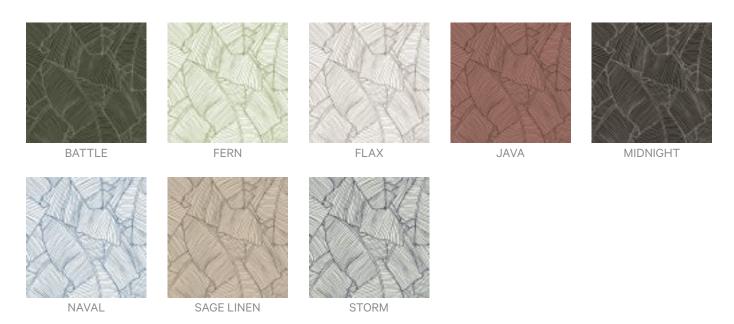

ion are shipped next day by Express Post. The swatch image shows a 600mm x 600mm section. Pattern sizing can be easily adjusted. Substrate composition, dimensions, fire results and installation method vary across the wide range of substrates available. Checkout the Seraphic Substrates page or brochue on the DOWNLOADS tab for more details. |
| How to Specify            | 1. Pick your design 2. Pick your substrate Baresque will then make up a sample for you to sign off along with a shop drawing.                                                                                                                                                                                                                                                                             |



## Colour & Finish Options