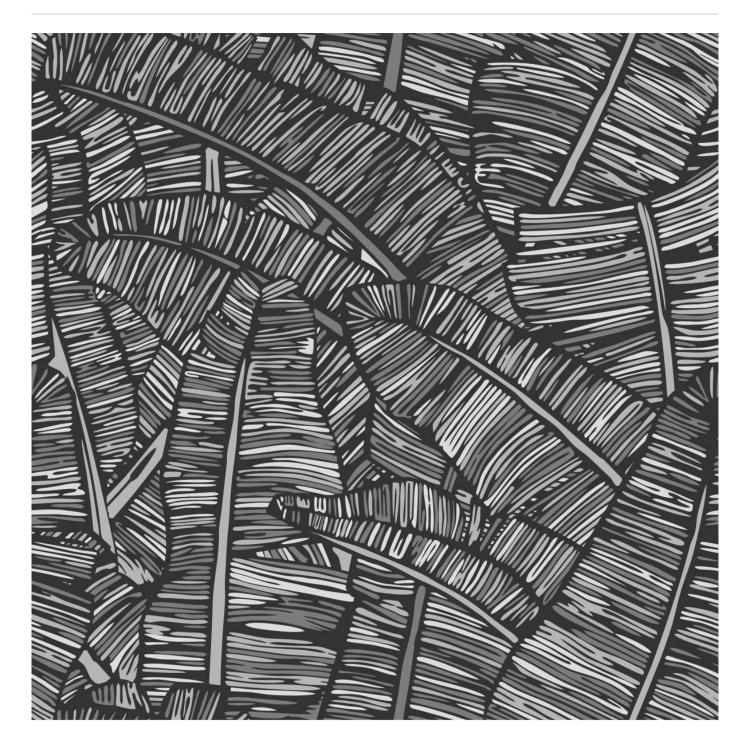

LEAFY HAVEN

Digital Print » Botanicals

Brand: Seraphic

Applications: Walls, Upholstery

1300 306 399 info@baresque.com.au baresque.com.au

## Leafy Haven displays a vibrant design inspired by leaves that's available in 4 colourways. Seraphic Digital Print is customizable in any surface.

| Description               | If you can dream it, we can achieve it with Seraphic's High Performance Digital<br>Print Finishes. The sky is the limit with Seraphic. We have a committed and<br>experienced team ready for any challenge you throw at us. A dedicated internal                                                                                                                                                                      |
|---------------------------|-----------------------------------------------------------------------------------------------------------------------------------------------------------------------------------------------------------------------------------------------------------------------------------------------------------------------------------------------------------------------------------------------------------------------|
|                           | digital Project Manager is on hand to ensure your dreams come to life just as expected.                                                                                                                                                                                                                                                                                                                               |
| Composition               | Seraphic Digital print is available on substrates that cover Wallcoverings,<br>Acoustics, Cladding and Table Tops. Check out the Seraphics Substrates page or<br>brochure on the DOWNLOADS tab for more details.                                                                                                                                                                                                      |
| Pattern Repeat Size       | Repeatable - Yes                                                                                                                                                                                                                                                                                                                                                                                                      |
| Lead Time                 | A wide variety of Seraphic substrates are held in stock in Australia. The leadtime for print and delivery of these will be 1-2 weeks. Other substrates will be brought in from overseas with the leadtime for these being 4-5 weeks.                                                                                                                                                                                  |
|                           | Plus one week for deliveries to Western Australia.                                                                                                                                                                                                                                                                                                                                                                    |
|                           | All leadtimes are subject to substrate availability and project size.                                                                                                                                                                                                                                                                                                                                                 |
| Suggested<br>Installation | As a wallcovering - trim selvedge and butt join.                                                                                                                                                                                                                                                                                                                                                                      |
|                           | Download the Installation Instructions for details.                                                                                                                                                                                                                                                                                                                                                                   |
|                           | Baresque recommends and supply Roman brand adhesives and primers.                                                                                                                                                                                                                                                                                                                                                     |
| Warranty                  | 2-year warranty. Visit <b>baresque.com.au/warranty</b> for complete details.                                                                                                                                                                                                                                                                                                                                          |
| Additional Comments       | Samples of your selected pattern / substrate combination are shipped next day by<br>Express Post. The swatch image shows a 600mm x 600mm section. Pattern sizing<br>can be easily adjusted. Substrate composition, dimensions, fire results and<br>installation method vary across the wide range of substrates available. Checkout<br>the Seraphic Substrates page or brochue on the DOWNLOADS tab for more details. |
| How to Specify            | 1. Pick your design 2. Pick your substrate Baresque will then make up a sample for you to sign off along with a shop drawing.                                                                                                                                                                                                                                                                                         |

LEAFY HAVEN Digital Print » Botanicals