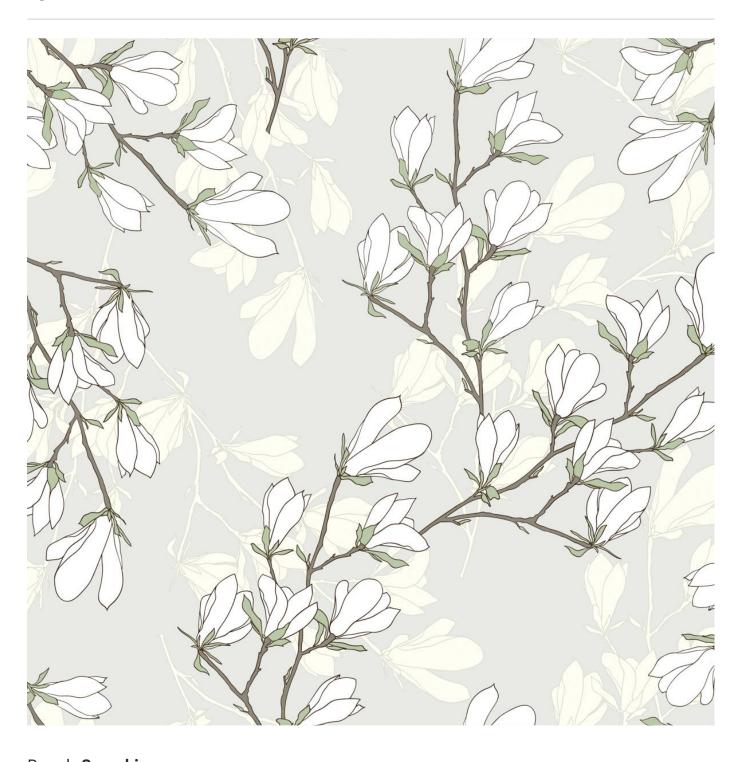

## MAGNOLIA BLOOMING

**Digital Print** » Botanicals

Brand: **Seraphic** 

Applications: Walls, Upholstery

## MAGNOLIA BLOOMING

**Digital Print** » Botanicals

Magnolia Blooming is a vibrant and unique design that's available in 4 colourways. Seraphic Digital Print is customizable in any surface.

| Description               | If you can dream it, we can achieve it with Seraphic's High Performance Digital Print Finishes. The sky is the limit with Seraphic. We have a committed and experienced team ready for any challenge you throw at us. A dedicated internal digital Project Manager is on hand to ensure your dreams come to life just as expected.                                                                        |
|---------------------------|-----------------------------------------------------------------------------------------------------------------------------------------------------------------------------------------------------------------------------------------------------------------------------------------------------------------------------------------------------------------------------------------------------------|
| Composition               | Seraphic Digital print is available on substrates that cover Wallcoverings,<br>Acoustics, Cladding and Table Tops. Check out the Seraphics Substrates page or<br>brochure on the DOWNLOADS tab for more details.                                                                                                                                                                                          |
| Pattern Repeat Size       | Repeatable - Yes                                                                                                                                                                                                                                                                                                                                                                                          |
| Lead Time                 | A wide variety of Seraphic substrates are held in stock in Australia. The leadtime for print and delivery of these will be 1-2 weeks. Other substrates will be brought in from overseas with the leadtime for these being 4-5 weeks.                                                                                                                                                                      |
|                           | Plus one week for deliveries to Western Australia.                                                                                                                                                                                                                                                                                                                                                        |
|                           | All leadtimes are subject to substrate availability and project size.                                                                                                                                                                                                                                                                                                                                     |
| Suggested<br>Installation | As a wallcovering - trim selvedge and butt join.                                                                                                                                                                                                                                                                                                                                                          |
|                           | Download the Installation Instructions for details.                                                                                                                                                                                                                                                                                                                                                       |
|                           | Baresque recommends and supply Roman brand adhesives and primers.                                                                                                                                                                                                                                                                                                                                         |
| Warranty                  | 2-year warranty. Visit <b>baresque.com.au/warranty</b> for complete details.                                                                                                                                                                                                                                                                                                                              |
| Additional Comments       | Samples of your selected pattern / substrate combination are shipped next day by Express Post. The swatch image shows a 600mm x 600mm section. Pattern sizing can be easily adjusted. Substrate composition, dimensions, fire results and installation method vary across the wide range of substrates available. Checkout the Seraphic Substrates page or brochue on the DOWNLOADS tab for more details. |
| How to Specify            | 1. Pick your design 2. Pick your substrate Baresque will then make up a sample for you to sign off along with a shop drawing.                                                                                                                                                                                                                                                                             |