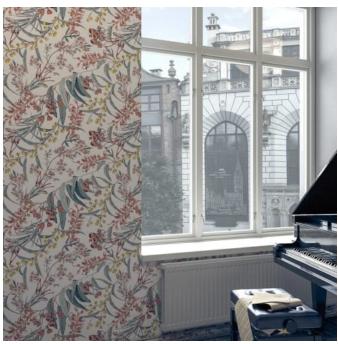

Native Botanica showcase the Australian outback in a range of 3 colours. Seraphic Digital Print is customizable in any surface.

| Description               | If you can dream it, we can achieve it with Seraphic's High Performance Digital<br>Print Finishes. The sky is the limit with Seraphic. We have a committed and<br>experienced team ready for any challenge you throw at us. A dedicated internal<br>digital Project Manager is on hand to ensure your dreams come to life just as<br>expected.                                                                        |
|---------------------------|-----------------------------------------------------------------------------------------------------------------------------------------------------------------------------------------------------------------------------------------------------------------------------------------------------------------------------------------------------------------------------------------------------------------------|
| Composition               | Seraphic Digital print is available on substrates that cover Wallcoverings,<br>Acoustics, Cladding and Table Tops. Check out the Seraphics Substrates page or<br>brochure on the DOWNLOADS tab for more details.                                                                                                                                                                                                      |
| Pattern Repeat Size       | Repeatable - Yes                                                                                                                                                                                                                                                                                                                                                                                                      |
| Lead Time                 | A wide variety of Seraphic substrates are held in stock in Australia. The leadtime for print and delivery of these will be 1-2 weeks. Other substrates will be brought in from overseas with the leadtime for these being 4-5 weeks.                                                                                                                                                                                  |
|                           | Plus one week for deliveries to Western Australia.                                                                                                                                                                                                                                                                                                                                                                    |
|                           | All leadtimes are subject to substrate availability and project size.                                                                                                                                                                                                                                                                                                                                                 |
| Suggested<br>Installation | As a wallcovering - trim selvedge and butt join.                                                                                                                                                                                                                                                                                                                                                                      |
|                           | Download the Installation Instructions for details.                                                                                                                                                                                                                                                                                                                                                                   |
|                           | Baresque recommends and supply Roman brand adhesives and primers.                                                                                                                                                                                                                                                                                                                                                     |
| Warranty                  | 2-year warranty. Visit <b>baresque.com.au/warranty</b> for complete details.                                                                                                                                                                                                                                                                                                                                          |
| Additional Comments       | Samples of your selected pattern / substrate combination are shipped next day by<br>Express Post. The swatch image shows a 600mm x 600mm section. Pattern sizing<br>can be easily adjusted. Substrate composition, dimensions, fire results and<br>installation method vary across the wide range of substrates available. Checkout<br>the Seraphic Substrates page or brochue on the DOWNLOADS tab for more details. |
| How to Specify            | 1. Pick your design 2. Pick your substrate Baresque will then make up a sample for you to sign off along with a shop drawing.                                                                                                                                                                                                                                                                                         |
|                           |                                                                                                                                                                                                                                                                                                                                                                                                                       |

#### Colour & Finish Options

CARBON

DAYLIGHT

PALLADIUM