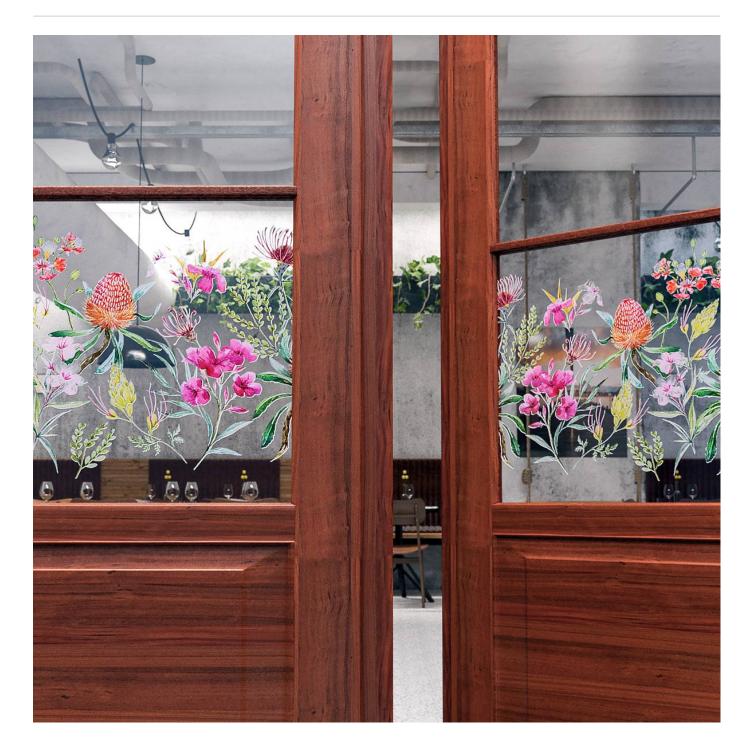

Digital Print » Botanicals

Brand: Seraphic

Applications: Walls, Upholstery

Digital Print » Botanicals

seraphic-australiana-native-botanica-promo-1.jpg

1300 306 399 info@baresque.com.au baresque.com.au

Digital Print » Botanicals

Native Botanica showcase the Australian outback in a range of 3 colours. Seraphic Digital Print is customizable in any surface.

| Description               | If you can dream it, we can achieve it with Seraphic's High Performance Digital<br>Print Finishes. The sky is the limit with Seraphic. We have a committed and<br>experienced team ready for any challenge you throw at us. A dedicated internal<br>digital Project Manager is on hand to ensure your dreams come to life just as<br>expected.                                                                        |
|---------------------------|-----------------------------------------------------------------------------------------------------------------------------------------------------------------------------------------------------------------------------------------------------------------------------------------------------------------------------------------------------------------------------------------------------------------------|
| Composition               | Seraphic Digital print is available on substrates that cover Wallcoverings,<br>Acoustics, Cladding and Table Tops. Check out the Seraphics Substrates page or<br>brochure on the DOWNLOADS tab for more details.                                                                                                                                                                                                      |
| Pattern Repeat Size       | Repeatable - Yes                                                                                                                                                                                                                                                                                                                                                                                                      |
| Lead Time                 | A wide variety of Seraphic substrates are held in stock in Australia. The leadtime for print and delivery of these will be 1-2 weeks. Other substrates will be brought in from overseas with the leadtime for these being 4-5 weeks.                                                                                                                                                                                  |
|                           | Plus one week for deliveries to Western Australia.                                                                                                                                                                                                                                                                                                                                                                    |
|                           | All leadtimes are subject to substrate availability and project size.                                                                                                                                                                                                                                                                                                                                                 |
| Suggested<br>Installation | As a wallcovering - trim selvedge and butt join.                                                                                                                                                                                                                                                                                                                                                                      |
|                           | Download the Installation Instructions for details.                                                                                                                                                                                                                                                                                                                                                                   |
|                           | Baresque recommends and supply Roman brand adhesives and primers.                                                                                                                                                                                                                                                                                                                                                     |
| Warranty                  | 2-year warranty. Visit <b>baresque.com.au/warranty</b> for complete details.                                                                                                                                                                                                                                                                                                                                          |
| Additional Comments       | Samples of your selected pattern / substrate combination are shipped next day by<br>Express Post. The swatch image shows a 600mm x 600mm section. Pattern sizing<br>can be easily adjusted. Substrate composition, dimensions, fire results and<br>installation method vary across the wide range of substrates available. Checkout<br>the Seraphic Substrates page or brochue on the DOWNLOADS tab for more details. |
| How to Specify            | 1. Pick your design 2. Pick your substrate Baresque will then make up a sample for you to sign off along with a shop drawing.                                                                                                                                                                                                                                                                                         |
|                           |                                                                                                                                                                                                                                                                                                                                                                                                                       |