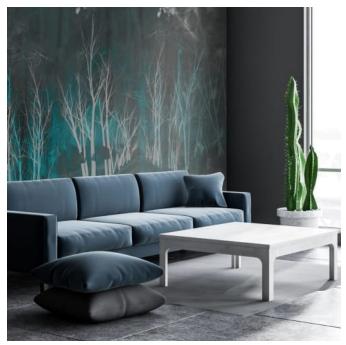

Digital Print » Abstract

Brand: Seraphic

Designed By: Kata Lips

Applications: Walls, Upholstery

Digital Print » Abstract

seraphic-artist-kata-lips-kigi-promo-14.jpg

tektura-wallcoverings-kigi-teal-by-kata-lips-room-1.jpg

Digital Print » Abstract

Handpainted inky landscapes are transformed into statement wallcoverings in our collaboration with artist Kata Lips. Available in 13 colourways.

| ✓ Mural                   |                                                                                                                                                                                                                                                                                                                                    |
|---------------------------|------------------------------------------------------------------------------------------------------------------------------------------------------------------------------------------------------------------------------------------------------------------------------------------------------------------------------------|
| Description               | If you can dream it, we can achieve it with Seraphic's High Performance Digital Print Finishes. The sky is the limit with Seraphic. We have a committed and experienced team ready for any challenge you throw at us. A dedicated internal digital Project Manager is on hand to ensure your dreams come to life just as expected. |
| Composition               | Seraphic Digital print is available on substrates that cover Wallcoverings, Acoustics, Cladding and Table Tops.                                                                                                                                                                                                                    |
|                           | Check out the Seraphics Substrates page or brochure on the DOWNLOADS tab for more details.                                                                                                                                                                                                                                         |
| Pattern Repeat Size       | N/A                                                                                                                                                                                                                                                                                                                                |
| Lead Time                 | A wide variety of Seraphic substrates are held in stock in Australia. The leadtime for print and delivery of these will be 1-2 weeks. Other substrates will be brought in from overseas with the leadtime for these being 4-5 weeks.                                                                                               |
|                           | Plus one week for deliveries to Western Australia.                                                                                                                                                                                                                                                                                 |
|                           | All leadtimes are subject to substrate availability and project size.                                                                                                                                                                                                                                                              |
| Suggested<br>Installation | As a wallcovering - trim selvedge and butt join.                                                                                                                                                                                                                                                                                   |
|                           | Download the Installation Instructions for details.                                                                                                                                                                                                                                                                                |
|                           | Baresque recommends and supply Roman brand adhesives and primers.                                                                                                                                                                                                                                                                  |
| Warranty                  | 2-year warranty. Visit <b>baresque.com.au/warranty</b> for complete details.                                                                                                                                                                                                                                                       |
| Additional Comments       | Samples of your selected pattern / substrate combination are shipped next day by Express Post.                                                                                                                                                                                                                                     |
|                           | The swatch image shows a 600mm x 600mm section. Pattern sizing can be easily adjusted. Substrate composition, dimensions, fire results and installation method vary across the wide range of substrates available.                                                                                                                 |
|                           | Checkout the Seraphic Substrates page or brochure on the DOWNLOADS tab for more details.                                                                                                                                                                                                                                           |