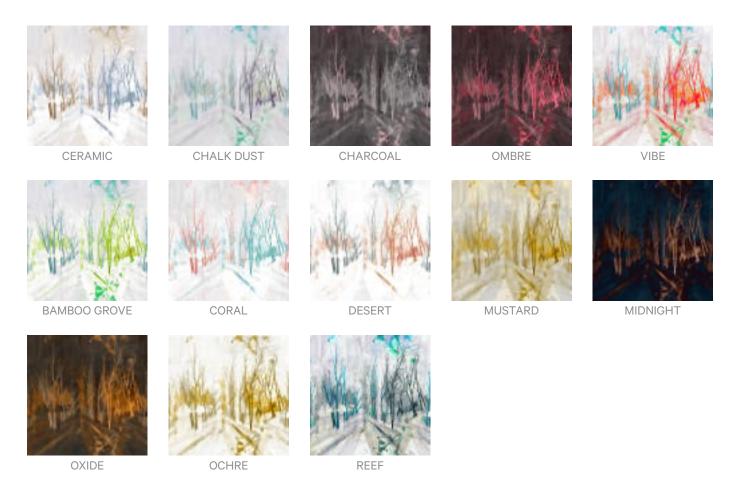

ate composition, dimensions, fire results and installation method vary across the wide range of substrates available.                                                                                                                 |
|                           | Checkout the Seraphic Substrates page or brochure on the DOWNLOADS tab for more details.                                                                                                                                                                                                                                           |



Digital Print » Abstract

#### How to Specify

- 1. Pick your design
- 2. Pick your substrate Baresque will then make up a sample for you to sign off along with a shop drawing.



#### Colour & Finish Options