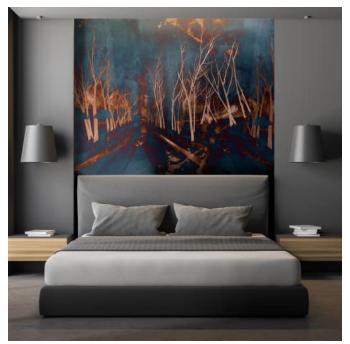

Digital Print » Abstract

Brand: Seraphic

Designed By: Kata Lips

Applications: Walls, Upholstery

Digital Print » Abstract

seraphic-artist-kata-lips-kigi-promo-14.jpg

tektura-wallcoverings-kigi-teal-by-kata-lips-room-1.jpg

Digital Print » Abstract

Handpainted inky landscapes are transformed into statement wallcoverings in our collaboration with artist Kata Lips. Available in 13 colourways.

| ✓ Mural                   |                                                                                                                                                                                                                                                                                                                                    |
|---------------------------|------------------------------------------------------------------------------------------------------------------------------------------------------------------------------------------------------------------------------------------------------------------------------------------------------------------------------------|
| Description               | If you can dream it, we can achieve it with Seraphic's High Performance Digital Print Finishes. The sky is the limit with Seraphic. We have a committed and experienced team ready for any challenge you throw at us. A dedicated internal digital Project Manager is on hand to ensure your dreams come to life just as expected. |
| Composition               | Seraphic Digital print is available on substrates that cover Wallcoverings, Acoustics, Cladding and Table Tops.                                                                                                                                                                                                                    |
|                           | Check out the Seraphics Substrates page or brochure on the DOWNLOADS tab for more details.                                                                                                                                                                                                                                         |
| Pattern Repeat Size       | N/A                                                                                                                                                                                                                                                                                                                                |
| Lead Time                 | A wide variety of Seraphic substrates are held in stock in Australia. The leadtime for print and delivery of these will be 1-2 weeks. Other substrates will be brought in from overseas with the leadtime for these being 4-5 weeks.                                                                                               |
|                           | Plus one week for deliveries to Western Australia.                                                                                                                                                                                                                                                                                 |
|                           | All leadtimes are subject to substrate availability and project size.                                                                                                                                                                                                                                                              |
| Suggested<br>Installation | As a wallcovering - trim selvedge and butt join.                                                                                                                                                                                                                                                                                   |
|                           | Download the Installation Instructions for details.                                                                                                                                                                                                                                                                                |
|                           | Baresque recommends and supply Roman brand adhesives and primers.                                                                                                                                                                                                                                                                  |
| Warranty                  | 2-year warranty. Visit <b>baresque.com.au/warranty</b> for complete details.                                                                                                                                                                                                                                                       |
| Additional Comments       | Samples of your selected pattern / substrate combination are shipped next day by Express Post.                                                                                                                                                                                                                                     |
|                           | The swatch image shows a 600mm x 600mm section. Pattern sizing can be easily adjusted. Substrate composition, dimensions, fire results and installation method vary across the wide range of substrates available.                                                                                                                 |
|                           | Checkout the Seraphic Substrates page or brochure on the DOWNLOADS tab for more details.                                                                                                                                                                                                                                           |