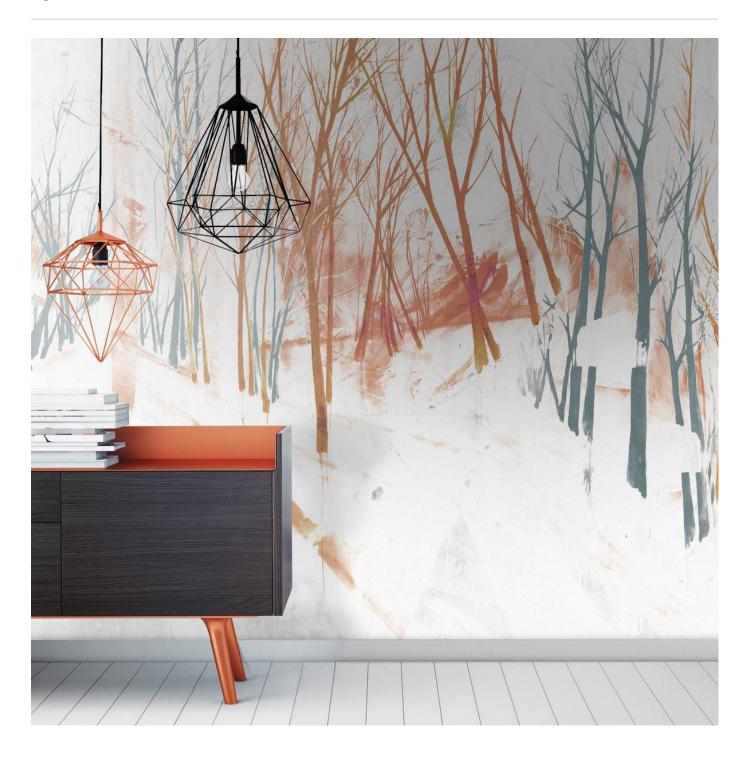

Digital Print » Abstract

Brand: Seraphic

Designed By: Kata Lips

Applications: Walls, Upholstery

Digital Print » Abstract

seraphic-artist-kata-lips-kigi-promo-14.jpg

tektura-wallcoverings-kigi-teal-by-kata-lips-room-1.jpg

Digital Print » Abstract

Handpainted inky landscapes are transformed into statement wallcoverings in our collaboration with artist Kata Lips. Available in 13 colourways.

| ✓ Mural                   |                                                                                                                                                                                                                                                                                                                                    |
|---------------------------|------------------------------------------------------------------------------------------------------------------------------------------------------------------------------------------------------------------------------------------------------------------------------------------------------------------------------------|
| Description               | If you can dream it, we can achieve it with Seraphic's High Performance Digital Print Finishes. The sky is the limit with Seraphic. We have a committed and experienced team ready for any challenge you throw at us. A dedicated internal digital Project Manager is on hand to ensure your dreams come to life just as expected. |
| Composition               | Seraphic Digital print is available on substrates that cover Wallcoverings, Acoustics, Cladding and Table Tops.                                                                                                                                                                                                                    |
|                           | Check out the Seraphics Substrates page or brochure on the DOWNLOADS tab for more details.                                                                                                                                                                                                                                         |
| Pattern Repeat Size       | N/A                                                                                                                                                                                                                                                                                                                                |
| Lead Time                 | A wide variety of Seraphic substrates are held in stock in Australia. The leadtime for print and delivery of these will be 1-2 weeks. Other substrates will be brought in from overseas with the leadtime for these being 4-5 weeks.                                                                                               |
|                           | Plus one week for deliveries to Western Australia.                                                                                                                                                                                                                                                                                 |
|                           | All leadtimes are subject to substrate availability and project size.                                                                                                                                                                                                                                                              |
| Suggested<br>Installation | As a wallcovering - trim selvedge and butt join.                                                                                                                                                                                                                                                                                   |
|                           | Download the Installation Instructions for details.                                                                                                                                                                                                                                                                                |
|                           | Baresque recommends and supply Roman brand adhesives and primers.                                                                                                                                                                                                                                                                  |
| Warranty                  | 2-year warranty. Visit <b>baresque.com.au/warranty</b> for complete details.                                                                                                                                                                                                                                                       |
| Additional Comments       | Samples of your selected pattern / substrate combination are shipped next day by Express Post.                                                                                                                                                                                                                                     |
|                           | The swatch image shows a 600mm x 600mm section. Pattern sizing can be easily adjusted. Substrate composition, dimensions, fire results and installation method vary across the wide range of substrates available.                                                                                                                 |
|                           | Checkout the Seraphic Substrates page or brochure on the DOWNLOADS tab for more details.                                                                                                                                                                                                                                           |