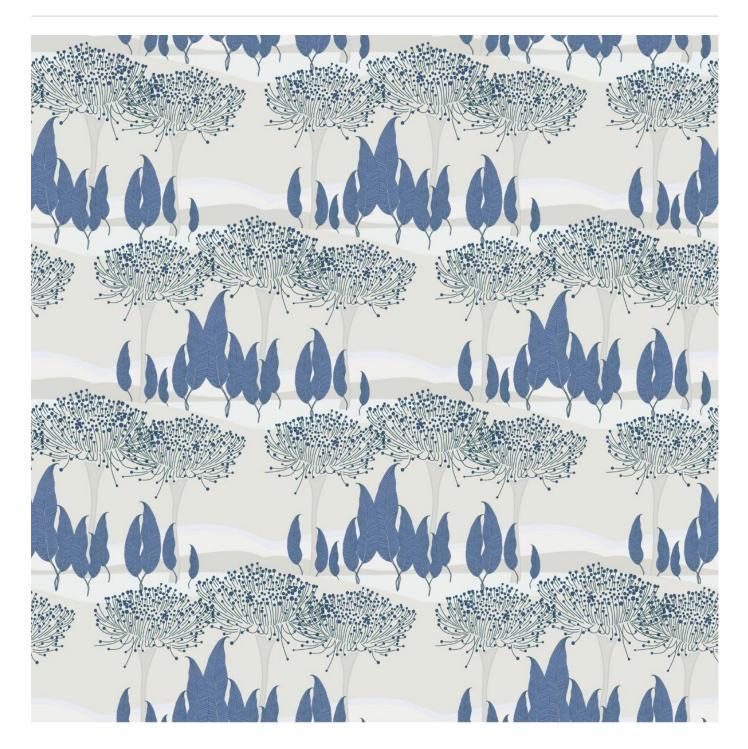

## EUCALYPTUS HILLS

Digital Print » Australiana

Brand: **Seraphic** Designed By: **Laura Crane** Applications: **Walls, Upholstery** 

1300 306 399 info@baresque.com.au baresque.com.au

## EUCALYPTUS HILLS

Digital Print » Australiana

# Eucalyptus Hills presents a lined structure of botanical gum blossoms displayed in 2 colours. Seraphic Digital Print is customizable in any surface.

| Description               | If you can dream it, we can achieve it with Seraphic's High Performance Digital<br>Print Finishes. The sky is the limit with Seraphic. We have a committed and<br>experienced team ready for any challenge you throw at us. A dedicated internal<br>digital Project Manager is on hand to ensure your dreams come to life just as<br>expected.                                                                        |
|---------------------------|-----------------------------------------------------------------------------------------------------------------------------------------------------------------------------------------------------------------------------------------------------------------------------------------------------------------------------------------------------------------------------------------------------------------------|
| Composition               | Seraphic Digital print is available on substrates that cover Wallcoverings,<br>Acoustics, Cladding and Table Tops. Check out the Seraphics Substrates page or<br>brochure on the DOWNLOADS tab for more details.                                                                                                                                                                                                      |
| Pattern Repeat Size       | Repeatable - Yes                                                                                                                                                                                                                                                                                                                                                                                                      |
| Lead Time                 | A wide variety of Seraphic substrates are held in stock in Australia. The leadtime for print and delivery of these will be 1-2 weeks. Other substrates will be brought in from overseas with the leadtime for these being 4-5 weeks.                                                                                                                                                                                  |
|                           | Plus one week for deliveries to Western Australia.                                                                                                                                                                                                                                                                                                                                                                    |
|                           | All leadtimes are subject to substrate availability and project size.                                                                                                                                                                                                                                                                                                                                                 |
| Suggested<br>Installation | As a wallcovering - trim selvedge and butt join.                                                                                                                                                                                                                                                                                                                                                                      |
|                           | Download the Installation Instructions for details.                                                                                                                                                                                                                                                                                                                                                                   |
|                           | Baresque recommends and supply Roman brand adhesives and primers.                                                                                                                                                                                                                                                                                                                                                     |
| Warranty                  | 2-year warranty. Visit <b>baresque.com.au/warranty</b> for complete details.                                                                                                                                                                                                                                                                                                                                          |
| Additional Comments       | Samples of your selected pattern / substrate combination are shipped next day by<br>Express Post. The swatch image shows a 600mm x 600mm section. Pattern sizing<br>can be easily adjusted. Substrate composition, dimensions, fire results and<br>installation method vary across the wide range of substrates available. Checkout<br>the Seraphic Substrates page or brochue on the DOWNLOADS tab for more details. |
| How to Specify            | 1. Pick your design 2. Pick your substrate Baresque will then make up a sample for you to sign off along with a shop drawing.                                                                                                                                                                                                                                                                                         |
|                           |                                                                                                                                                                                                                                                                                                                                                                                                                       |