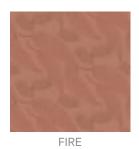

are shipped next day by Express Post. The swatch image shows a 600mm x 600mm section. Pattern sizing can be easily adjusted. Substrate composition, dimensions, fire results and installation method vary across the wide range of substrates available. Checkout the Seraphic Substrates page or brochue on the DOWNLOADS tab for more details. |
| How to Specify            | 1. Pick your design 2. Pick your substrate Baresque will then make up a sample for you to sign off along with a shop drawing.                                                                                                                                                                                                                                                                             |



## Colour & Finish Options









WATER