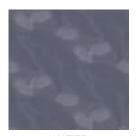

e shipped next day by Express Post. The swatch image shows a 600mm x 600mm section. Pattern sizing can be easily adjusted. Substrate composition, dimensions, fire results and installation method vary across the wide range of substrates available. Checkout the Seraphic Substrates page or brochue on the DOWNLOADS tab for more details. |
| How to Specify            | 1. Pick your design 2. Pick your substrate Baresque will then make up a sample for you to sign off along with a shop drawing.                                                                                                                                                                                                                                                                             |



## Colour & Finish Options









WATER