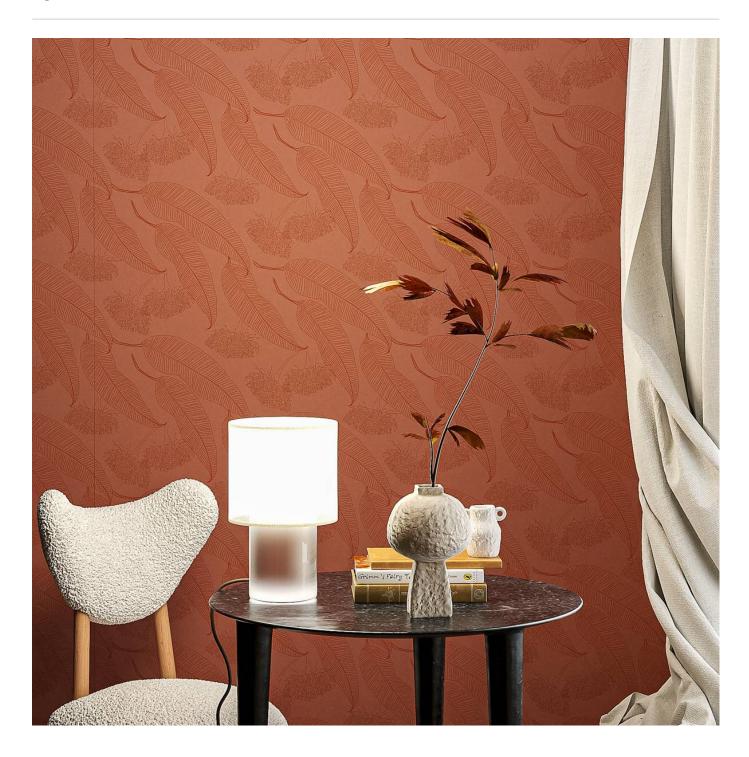

## **GUMDROPS**

Digital Print » Australiana

Gumdrops displays a pattern of delicate dancing leaves, that's available in 4 colourways. Seraphic Digital Print is customizable in any surface.

| Description               | If you can dream it, we can achieve it with Seraphic's High Performance Digital Print Finishes. The sky is the limit with Seraphic. We have a committed and experienced team ready for any challenge you throw at us. A dedicated internal digital Project Manager is on hand to ensure your dreams come to life just as expected.                                                                        |
|---------------------------|-----------------------------------------------------------------------------------------------------------------------------------------------------------------------------------------------------------------------------------------------------------------------------------------------------------------------------------------------------------------------------------------------------------|
| Composition               | Seraphic Digital print is available on substrates that cover Wallcoverings,<br>Acoustics, Cladding and Table Tops. Check out the Seraphics Substrates page or<br>brochure on the DOWNLOADS tab for more details.                                                                                                                                                                                          |
| Pattern Repeat Size       | Repeatable - Yes                                                                                                                                                                                                                                                                                                                                                                                          |
| Lead Time                 | A wide variety of Seraphic substrates are held in stock in Australia. The leadtime for print and delivery of these will be 1-2 weeks. Other substrates will be brought in from overseas with the leadtime for these being 4-5 weeks.                                                                                                                                                                      |
|                           | Plus one week for deliveries to Western Australia.                                                                                                                                                                                                                                                                                                                                                        |
|                           | All leadtimes are subject to substrate availability and project size.                                                                                                                                                                                                                                                                                                                                     |
| Suggested<br>Installation | As a wallcovering - trim selvedge and butt join.                                                                                                                                                                                                                                                                                                                                                          |
|                           | Download the Installation Instructions for details.                                                                                                                                                                                                                                                                                                                                                       |
|                           | Baresque recommends and supply Roman brand adhesives and primers.                                                                                                                                                                                                                                                                                                                                         |
| Warranty                  | 2-year warranty. Visit <b>baresque.com.au/warranty</b> for complete details.                                                                                                                                                                                                                                                                                                                              |
| Additional Comments       | Samples of your selected pattern / substrate combination are shipped next day by Express Post. The swatch image shows a 600mm x 600mm section. Pattern sizing can be easily adjusted. Substrate composition, dimensions, fire results and installation method vary across the wide range of substrates available. Checkout the Seraphic Substrates page or brochue on the DOWNLOADS tab for more details. |
| How to Specify            | 1. Pick your design 2. Pick your substrate Baresque will then make up a sample for you to sign off along with a shop drawing.                                                                                                                                                                                                                                                                             |