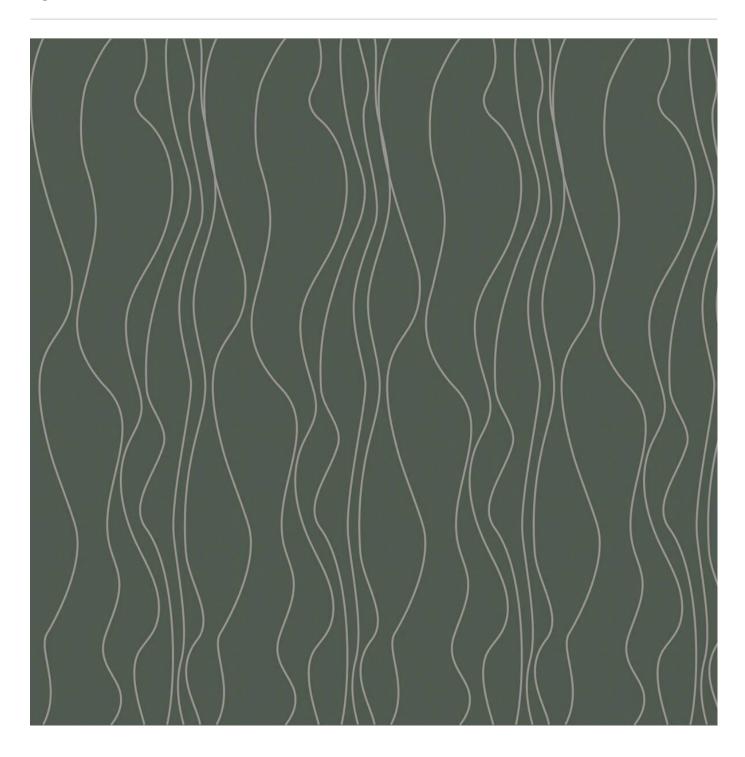

## **LANDLINES**

Digital Print » Abstract

Landlines explores the crossover between water currents, distant mountain ranges and sand ripples. Available in 3 colours.

| ✓ Mural                   |                                                                                                                                                                                                                                                                                                                                                                                                           |
|---------------------------|-----------------------------------------------------------------------------------------------------------------------------------------------------------------------------------------------------------------------------------------------------------------------------------------------------------------------------------------------------------------------------------------------------------|
| Description               | If you can dream it, we can achieve it with Seraphic's High Performance Digital Print Finishes. The sky is the limit with Seraphic. We have a committed and experienced team ready for any challenge you throw at us. A dedicated internal digital Project Manager is on hand to ensure your dreams come to life just as expected.                                                                        |
| Composition               | Seraphic Digital print is available on substrates that cover Wallcoverings,<br>Acoustics, Cladding and Table Tops. Check out the Seraphics Substrates page or<br>brochure on the DOWNLOADS tab for more details.                                                                                                                                                                                          |
| Pattern Repeat Size       | N/A                                                                                                                                                                                                                                                                                                                                                                                                       |
| Lead Time                 | A wide variety of Seraphic substrates are held in stock in Australia. The leadtime for print and delivery of these will be 1-2 weeks. Other substrates will be brought in from overseas with the leadtime for these being 4-5 weeks.                                                                                                                                                                      |
|                           | Plus one week for deliveries to Western Australia.                                                                                                                                                                                                                                                                                                                                                        |
|                           | All leadtimes are subject to substrate availability and project size.                                                                                                                                                                                                                                                                                                                                     |
| Suggested<br>Installation | As a wallcovering - trim selvedge and butt join.                                                                                                                                                                                                                                                                                                                                                          |
|                           | Download the Installation Instructions for details.                                                                                                                                                                                                                                                                                                                                                       |
|                           | Baresque recommends and supply Roman brand adhesives and primers.                                                                                                                                                                                                                                                                                                                                         |
| Warranty                  | 2-year warranty. Visit <b>baresque.com.au/warranty</b> for complete details.                                                                                                                                                                                                                                                                                                                              |
| Additional Comments       | Samples of your selected pattern / substrate combination are shipped next day by Express Post. The swatch image shows a 600mm x 600mm section. Pattern sizing can be easily adjusted. Substrate composition, dimensions, fire results and installation method vary across the wide range of substrates available. Checkout the Seraphic Substrates page or brochue on the DOWNLOADS tab for more details. |
| How to Specify            | 1. Pick your design 2. Pick your substrate Baresque will then make up a sample for you to sign off along with a shop drawing.                                                                                                                                                                                                                                                                             |