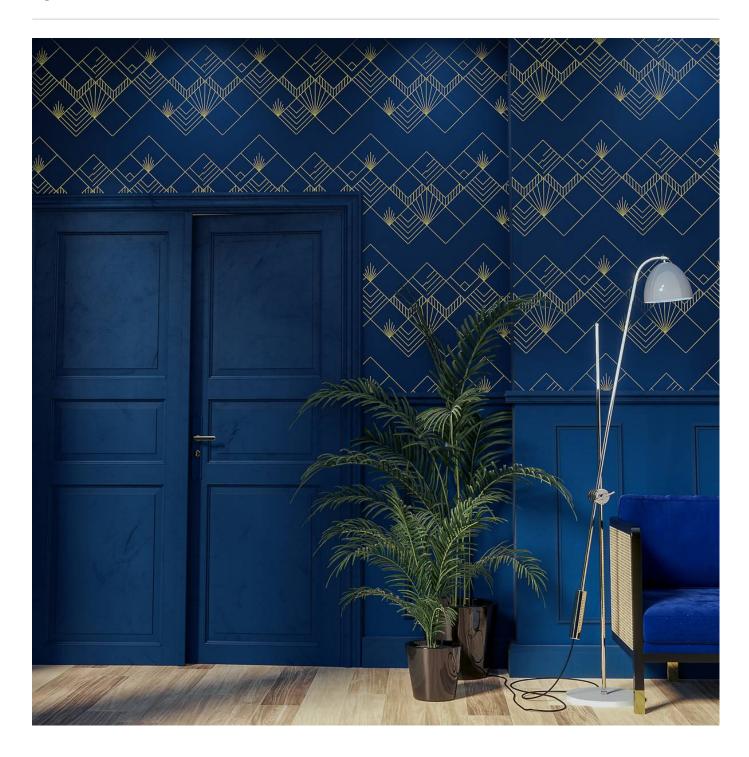

Brand: **Seraphic** 

Applications: Walls, Upholstery

**Digital Print** » Line and Geometrics

Art deco is part of our Seraphic Digital Print. Adds a sense of movement with lines and shapes and it's available in 3 colourways.