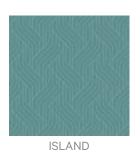

m x 600mm section. Pattern sizing can be easily adjusted. Substrate composition, dimensions, fire results and installation method vary across the wide range of substrates available. Checkout the Seraphic Substrates page or brochue on the DOWNLOADS tab for more details. |
| How to Specify      | 1. Pick your design 2. Pick your substrate Baresque will then make up a sample for you to sign off along with a shop drawing.                                                                                                                                                                                                                                                                             |

2 of 3



## BEND IT LIKE ESCHER

**Digital Print** » Line and Geometrics

## Colour & Finish Options











TERRACE