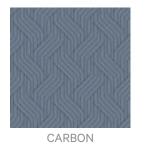

600mm x 600mm section. Pattern sizing can be easily adjusted. Substrate composition, dimensions, fire results and installation method vary across the wide range of substrates available. Checkout the Seraphic Substrates page or brochue on the DOWNLOADS tab for more details. |
| How to Specify      | 1. Pick your design 2. Pick your substrate Baresque will then make up a sample for you to sign off along with a shop drawing.                                                                                                                                                                                                                                                                             |

2 of 3



## BEND IT LIKE ESCHER

**Digital Print** » Line and Geometrics

## Colour & Finish Options











TERRACE