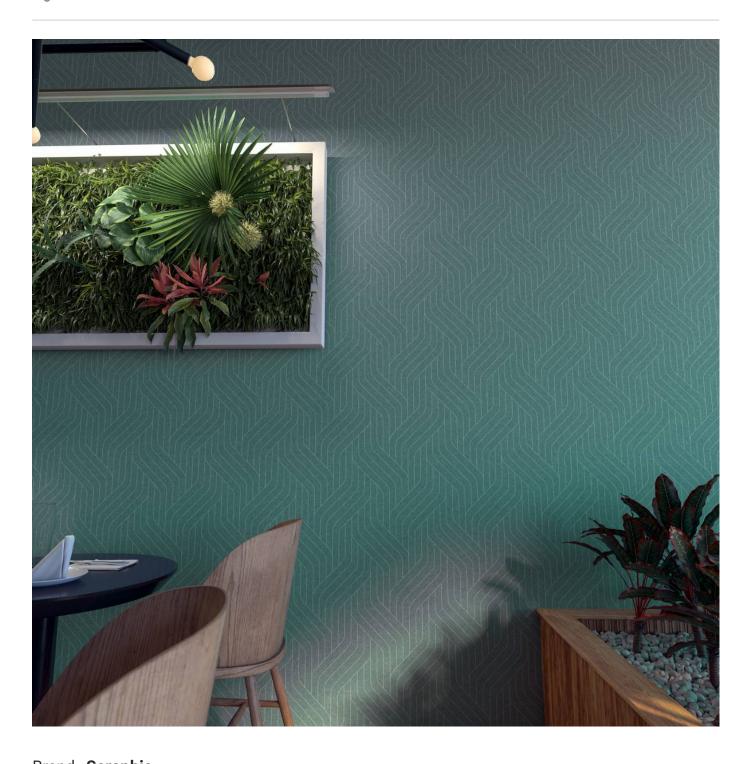

## BEND IT LIKE ESCHER

**Digital Print** » Line and Geometrics

Bend it Like Escher is part of our Seraphic Digital Print with a weave pattern that adds a sense of movement to interiors. Customized in any surface.