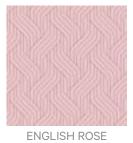

0mm x 600mm section. Pattern sizing can be easily adjusted. Substrate composition, dimensions, fire results and installation method vary across the wide range of substrates available. Checkout the Seraphic Substrates page or brochue on the DOWNLOADS tab for more details. |
| How to Specify      | 1. Pick your design 2. Pick your substrate Baresque will then make up a sample for you to sign off along with a shop drawing.                                                                                                                                                                                                                                                                             |

2 of 3



## BEND IT LIKE ESCHER

**Digital Print** » Line and Geometrics

## Colour & Finish Options











TERRACE