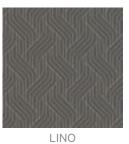

x 600mm section. Pattern sizing can be easily adjusted. Substrate composition, dimensions, fire results and installation method vary across the wide range of substrates available. Checkout the Seraphic Substrates page or brochue on the DOWNLOADS tab for more details. |
| How to Specify      | 1. Pick your design 2. Pick your substrate Baresque will then make up a sample for you to sign off along with a shop drawing.                                                                                                                                                                                                                                                                             |

2 of 3



## BEND IT LIKE ESCHER

**Digital Print** » Line and Geometrics

## Colour & Finish Options











TERRACE