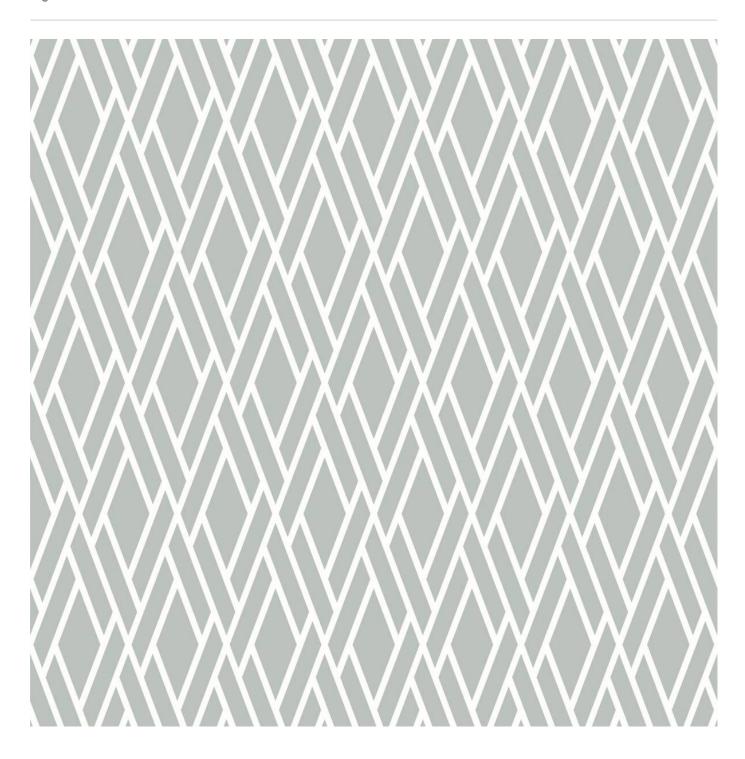

### **CONTINIOUS WEAVE**

**Digital Print** » Line and Geometrics

Continious Weave has a harlequin pattern that's available in 5 colourways. Seraphic Digital Print is customizable in any surface.

| Desc | N I I I | . + . ~ | - |
|------|---------|---------|---|
|      |         |         |   |
|      |         |         |   |
|      |         |         |   |

#### Additional Comments

Samples of your selected pattern / substrate combination are shipped next day by Express Post. The swatch image shows a 600mm x 600mm section. Pattern sizing can be easily adjusted. Substrate composition, dimensions, fire results and installation method vary across the wide range of substrates available. Checkout the Seraphic Substrates page or brochue on the DOWNLOADS tab for more details.