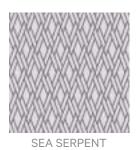

to substrate availability and project size.

#### Warranty

2-year warranty. Visit baresque.com.au/warranty for complete details.

#### Additional Comments

Samples of your selected pattern / substrate combination are shipped next day by Express Post. The swatch image shows a 600mm x 600mm section. Pattern sizing can be easily adjusted. Substrate composition, dimensions, fire results and installation method vary across the wide range of substrates available. Checkout the Seraphic Substrates page or brochue on the DOWNLOADS tab for more details.

#### How to Specify

1. Pick your design 2. Pick your substrate Baresque will then make up a sample for you to sign off along with a shop drawing.



## **CONTINIOUS WEAVE**

**Digital Print** » Line and Geometrics

## Colour & Finish Options