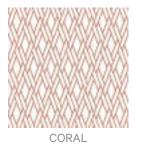

ect to substrate availability and project size.

#### Warranty

2-year warranty. Visit baresque.com.au/warranty for complete details.

#### Additional Comments

Samples of your selected pattern / substrate combination are shipped next day by Express Post. The swatch image shows a 600mm x 600mm section. Pattern sizing can be easily adjusted. Substrate composition, dimensions, fire results and installation method vary across the wide range of substrates available. Checkout the Seraphic Substrates page or brochue on the DOWNLOADS tab for more details.

#### How to Specify

1. Pick your design 2. Pick your substrate Baresque will then make up a sample for you to sign off along with a shop drawing.



## **CONTINIOUS WEAVE**

**Digital Print** » Line and Geometrics

## Colour & Finish Options