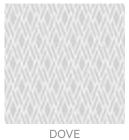

t to substrate availability and project size.

#### Warranty

2-year warranty. Visit baresque.com.au/warranty for complete details.

#### Additional Comments

Samples of your selected pattern / substrate combination are shipped next day by Express Post. The swatch image shows a 600mm x 600mm section. Pattern sizing can be easily adjusted. Substrate composition, dimensions, fire results and installation method vary across the wide range of substrates available. Checkout the Seraphic Substrates page or brochue on the DOWNLOADS tab for more details.

#### How to Specify

1. Pick your design 2. Pick your substrate Baresque will then make up a sample for you to sign off along with a shop drawing.



## **CONTINIOUS WEAVE**

**Digital Print** » Line and Geometrics

## Colour & Finish Options