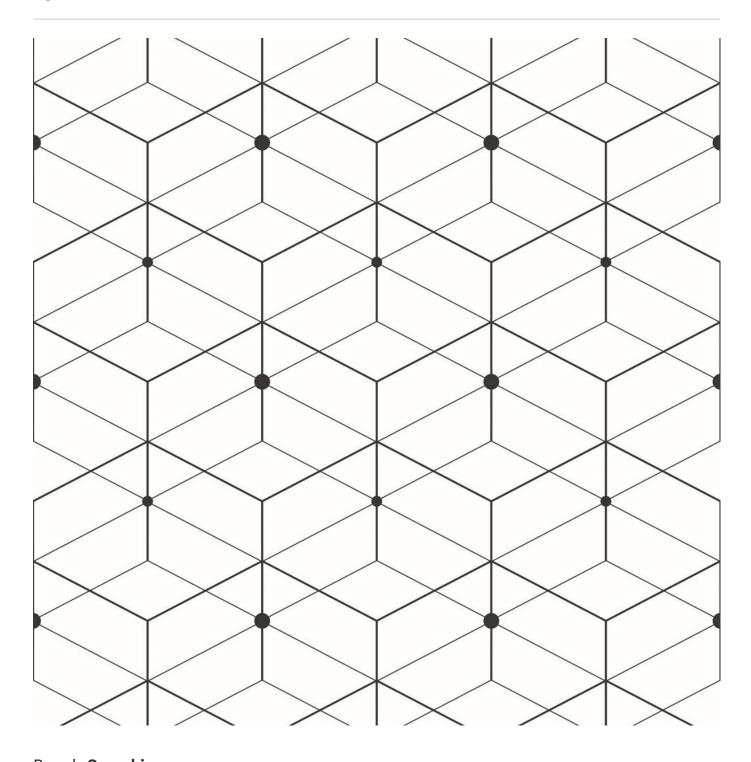

## **DREAMWEB**

**Digital Print** » Line and Geometrics

Add a sense of movement with Dreamweb geometrical pattern that's available in 7 colourways. Seraphic Digital Print is customizable in any surface.