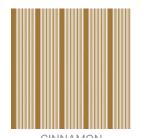

mbination are shipped next day by Express Post. The swatch image shows a 600mm x 600mm section. Pattern sizing can be easily adjusted. Substrate composition, dimensions, fire results and installation method vary across the wide range of substrates available. Checkout the Seraphic Substrates page or brochue on the DOWNLOADS tab for more details. |
| How to Specify      | 1. Pick your design 2. Pick your substrate Baresque will then make up a sample for you to sign off along with a shop drawing.                                                                                                                                                                                                                                                                             |



## Colour & Finish Options