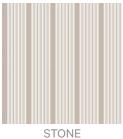

## **FRENCH LINEN**

Digital Print » Line and Geometrics

Add a sense of movement utilizing simple line artwork displays in 6 colours from French Linen. Seraphic Digital Print is customizable in any surface

## Colour & Finish Options