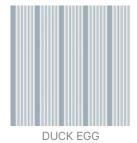

ination are shipped next day by Express Post. The swatch image shows a 600mm x 600mm section. Pattern sizing can be easily adjusted. Substrate composition, dimensions, fire results and installation method vary across the wide range of substrates available. Checkout the Seraphic Substrates page or brochue on the DOWNLOADS tab for more details. |
| How to Specify      | 1. Pick your design 2. Pick your substrate Baresque will then make up a sample for you to sign off along with a shop drawing.                                                                                                                                                                                                                                                                             |



## Colour & Finish Options