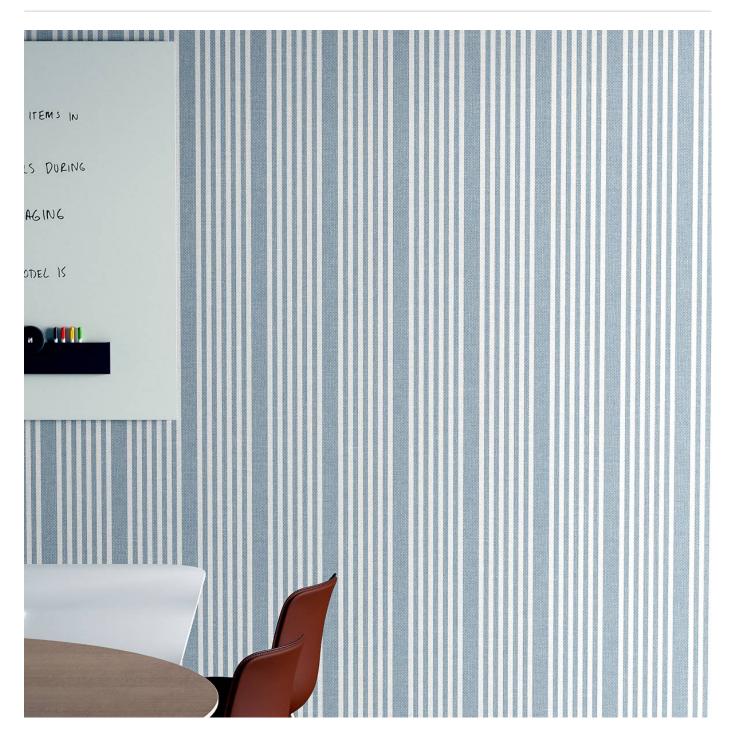

## **FRENCH LINEN**

Digital Print » Line and Geometrics

Add a sense of movement utilizing simple line artwork displays in 6 colours from French Linen. Seraphic Digital Print is customizable in any surface