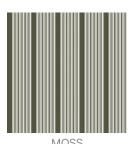

ation are shipped next day by Express Post. The swatch image shows a 600mm x 600mm section. Pattern sizing can be easily adjusted. Substrate composition, dimensions, fire results and installation method vary across the wide range of substrates available. Checkout the Seraphic Substrates page or brochue on the DOWNLOADS tab for more details. |
| How to Specify      | 1. Pick your design 2. Pick your substrate Baresque will then make up a sample for you to sign off along with a shop drawing.                                                                                                                                                                                                                                                                             |



## Colour & Finish Options