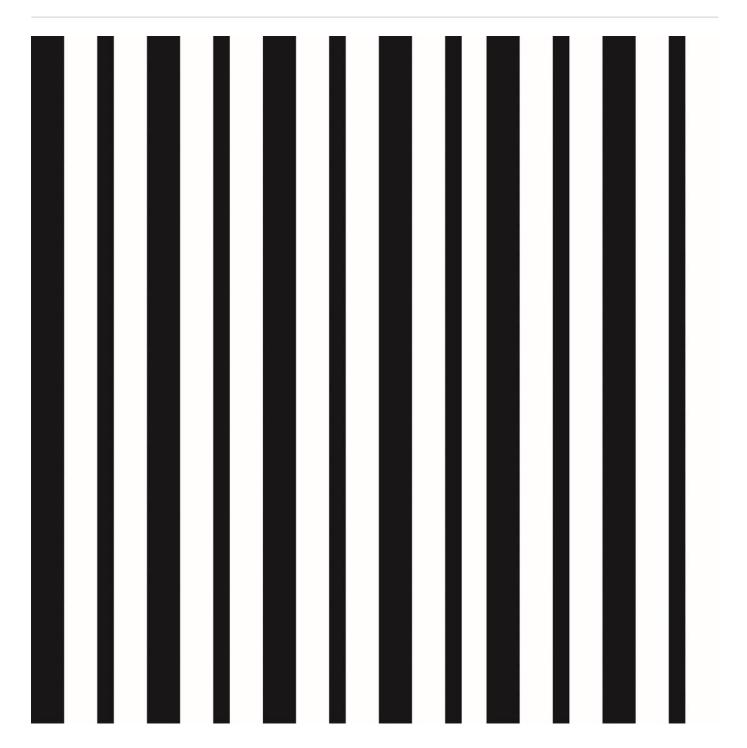

Digital Print » Line and Geometrics

Brand: Seraphic

Digital Print » Line and Geometrics

In Twos displays a pencil stripe pattern that's available in 5 colourways. Seraphic Digital Print is customizable in any surface.