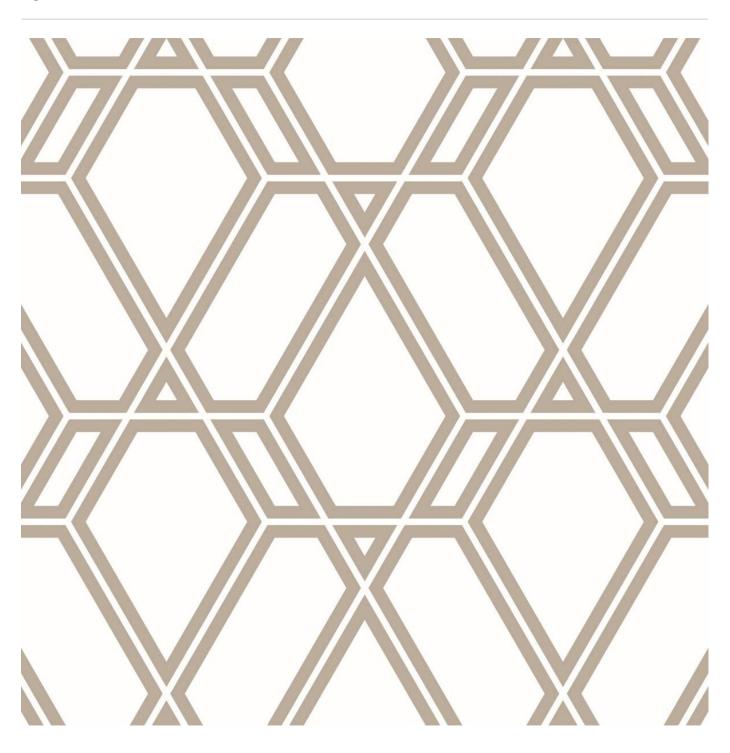

## **INTERLACIAL**

**Digital Print** » Line and Geometrics

Interlacial display an overlaid geometrical pattern, that's available in 6 colourways. Seraphic Digital Print is customizable in any surface.

| Description         | If you can dream it, we can achieve it with Seraphic's High Performance Digital Print Finishes. The sky is the limit with Seraphic. We have a committed and experienced team ready for any challenge you throw at us. A dedicated internal digital Project Manager is on hand to ensure your dreams come to life just as expected.                                                                        |
|---------------------|-----------------------------------------------------------------------------------------------------------------------------------------------------------------------------------------------------------------------------------------------------------------------------------------------------------------------------------------------------------------------------------------------------------|
| Composition         | Seraphic Digital print is available on substrates that cover Wallcoverings, Acoustics, Cladding and Table Tops. Check out the Seraphics Substrates page or brochure on the DOWNLOADS tab for more details.                                                                                                                                                                                                |
| Pattern Repeat Size | Repeatable - Yes                                                                                                                                                                                                                                                                                                                                                                                          |
| Lead Time           | A wide variety of Seraphic substrates are held in stock in Australia. The leadtime for print and delivery of these will be 1-2 weeks. Other substrates will be brought in from overseas with the leadtime for these being 4-5 weeks.  Plus one week for deliveries to Western Australia.                                                                                                                  |
|                     | All leadtimes are subject to substrate availability and project size.                                                                                                                                                                                                                                                                                                                                     |
| Warranty            | 2-year warranty. Visit <b>baresque.com.au/warranty</b> for complete details.                                                                                                                                                                                                                                                                                                                              |
| Additional Comments | Samples of your selected pattern / substrate combination are shipped next day by Express Post. The swatch image shows a 600mm x 600mm section. Pattern sizing can be easily adjusted. Substrate composition, dimensions, fire results and installation method vary across the wide range of substrates available. Checkout the Seraphic Substrates page or brochue on the DOWNLOADS tab for more details. |
| How to Specify      | 1. Pick your design 2. Pick your substrate Baresque will then make up a sample for you to sign off along with a shop drawing.                                                                                                                                                                                                                                                                             |