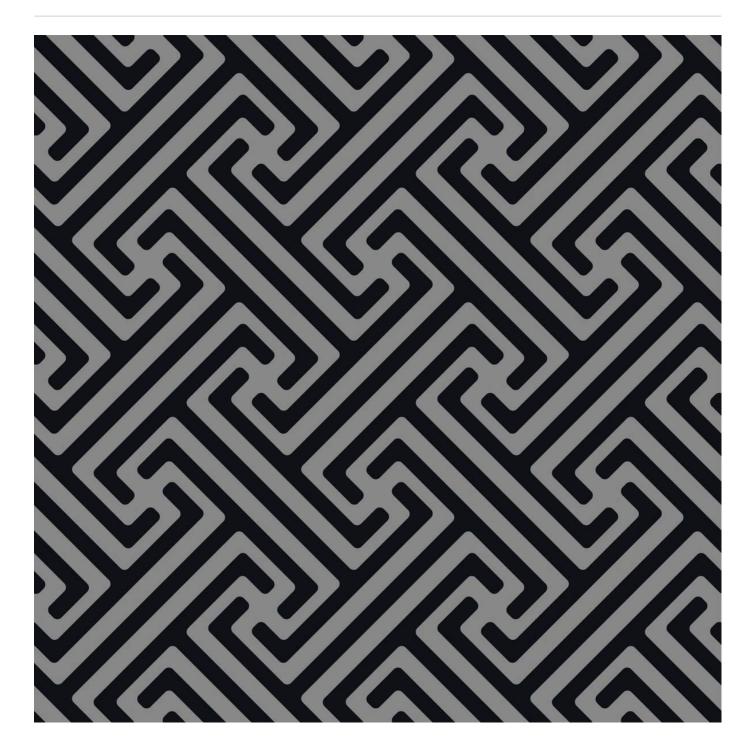

## LOCKED IN PLACE

Digital Print » Line and Geometrics

Locked in Place adds movement with an interlock pattern that's available in 7 colourways. Seraphic Digital Print is customizable in any surface.

| Description         | If you can dream it, we can achieve it with Seraphic's High Performance Digital<br>Print Finishes. The sky is the limit with Seraphic. We have a committed and<br>experienced team ready for any challenge you throw at us. A dedicated internal<br>digital Project Manager is on hand to ensure your dreams come to life just as<br>expected.                                                            |
|---------------------|-----------------------------------------------------------------------------------------------------------------------------------------------------------------------------------------------------------------------------------------------------------------------------------------------------------------------------------------------------------------------------------------------------------|
| Composition         | Seraphic Digital print is available on substrates that cover Wallcoverings,<br>Acoustics, Cladding and Table Tops. Check out the Seraphics Substrates page or<br>brochure on the DOWNLOADS tab for more details.                                                                                                                                                                                          |
| Pattern Repeat Size | Repeatable - Yes                                                                                                                                                                                                                                                                                                                                                                                          |
| Lead Time           | A wide variety of Seraphic substrates are held in stock in Australia. The leadtime<br>for print and delivery of these will be 1-2 weeks. Other substrates will be brought in<br>from overseas with the leadtime for these being 4-5 weeks.<br>Plus one week for deliveries to Western Australia.<br>All leadtimes are subject to substrate availability and project size.                                 |
| Warranty            | 2-year warranty. Visit <b>baresque.com.au/warranty</b> for complete details.                                                                                                                                                                                                                                                                                                                              |
| Additional Comments | Samples of your selected pattern / substrate combination are shipped next day by Express Post. The swatch image shows a 600mm x 600mm section. Pattern sizing can be easily adjusted. Substrate composition, dimensions, fire results and installation method vary across the wide range of substrates available. Checkout the Seraphic Substrates page or brochue on the DOWNLOADS tab for more details. |
| How to Specify      | 1. Pick your design 2. Pick your substrate Baresque will then make up a sample for you to sign off along with a shop drawing.                                                                                                                                                                                                                                                                             |