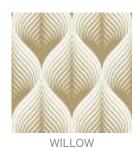

## RIPPLE EFFECT

Digital Print » Line and Geometrics

Add movement with the curvy lines of Ripple Effect that's available in 5 colourways. Seraphic Digital Print is customizable in any surface.

| Description         | If you can dream it, we can achieve it with Seraphic's High Performance Digital Print Finishes. The sky is the limit with Seraphic. We have a committed and experienced team ready for any challenge you throw at us. A dedicated internal digital Project Manager is on hand to ensure your dreams come to life just as expected.                                                                        |
|---------------------|-----------------------------------------------------------------------------------------------------------------------------------------------------------------------------------------------------------------------------------------------------------------------------------------------------------------------------------------------------------------------------------------------------------|
| Composition         | Seraphic Digital print is available on substrates that cover Wallcoverings, Acoustics, Cladding and Table Tops. Check out the Seraphics Substrates page or brochure on the DOWNLOADS tab for more details.                                                                                                                                                                                                |
| Pattern Repeat Size | Repeatable - Yes                                                                                                                                                                                                                                                                                                                                                                                          |
| Lead Time           | A wide variety of Seraphic substrates are held in stock in Australia. The leadtime for print and delivery of these will be 1-2 weeks. Other substrates will be brought in from overseas with the leadtime for these being 4-5 weeks.  Plus one week for deliveries to Western Australia.  All leadtimes are subject to substrate availability and project size.                                           |
| Warranty            | 2-year warranty. Visit <b>baresque.com.au/warranty</b> for complete details.                                                                                                                                                                                                                                                                                                                              |
| Additional Comments | Samples of your selected pattern / substrate combination are shipped next day by Express Post. The swatch image shows a 600mm x 600mm section. Pattern sizing can be easily adjusted. Substrate composition, dimensions, fire results and installation method vary across the wide range of substrates available. Checkout the Seraphic Substrates page or brochue on the DOWNLOADS tab for more details. |
| How to Specify      | 1. Pick your design 2. Pick your substrate Baresque will then make up a sample for you to sign off along with a shop drawing.                                                                                                                                                                                                                                                                             |

## RIPPLE EFFECT

**Digital Print** » Line and Geometrics

## Colour & Finish Options

1300 306 399