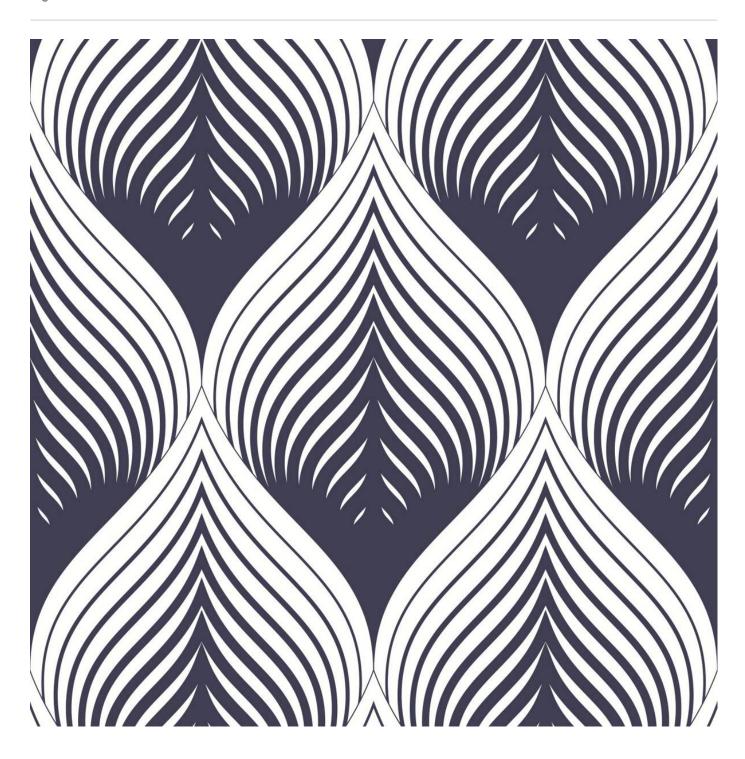

## RIPPLE EFFECT

Digital Print » Line and Geometrics

Add movement with the curvy lines of Ripple Effect that's available in 5 colourways. Seraphic Digital Print is customizable in any surface.

| Description         | If you can dream it, we can achieve it with Seraphic's High Performance Digital Print Finishes. The sky is the limit with Seraphic. We have a committed and experienced team ready for any challenge you throw at us. A dedicated internal digital Project Manager is on hand to ensure your dreams come to life just as expected.                                                                        |
|---------------------|-----------------------------------------------------------------------------------------------------------------------------------------------------------------------------------------------------------------------------------------------------------------------------------------------------------------------------------------------------------------------------------------------------------|
| Composition         | Seraphic Digital print is available on substrates that cover Wallcoverings, Acoustics, Cladding and Table Tops. Check out the Seraphics Substrates page or brochure on the DOWNLOADS tab for more details.                                                                                                                                                                                                |
| Pattern Repeat Size | Repeatable - Yes                                                                                                                                                                                                                                                                                                                                                                                          |
| Lead Time           | A wide variety of Seraphic substrates are held in stock in Australia. The leadtime for print and delivery of these will be 1-2 weeks. Other substrates will be brought in from overseas with the leadtime for these being 4-5 weeks.  Plus one week for deliveries to Western Australia.  All leadtimes are subject to substrate availability and project size.                                           |
| Warranty            | 2-year warranty. Visit <b>baresque.com.au/warranty</b> for complete details.                                                                                                                                                                                                                                                                                                                              |
| Additional Comments | Samples of your selected pattern / substrate combination are shipped next day by Express Post. The swatch image shows a 600mm x 600mm section. Pattern sizing can be easily adjusted. Substrate composition, dimensions, fire results and installation method vary across the wide range of substrates available. Checkout the Seraphic Substrates page or brochue on the DOWNLOADS tab for more details. |
| How to Specify      | 1. Pick your design 2. Pick your substrate Baresque will then make up a sample for you to sign off along with a shop drawing.                                                                                                                                                                                                                                                                             |

## RIPPLE EFFECT

**Digital Print** » Line and Geometrics