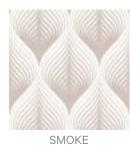

## RIPPLE EFFECT

Digital Print » Line and Geometrics

Add movement with the curvy lines of Ripple Effect that's available in 5 colourways. Seraphic Digital Print is customizable in any surface.

| Description         | If you can dream it, we can achieve it with Seraphic's High Performance Digital Print Finishes. The sky is the limit with Seraphic. We have a committed and experienced team ready for any challenge you throw at us. A dedicated internal digital Project Manager is on hand to ensure your dreams come to life just as expected.                                                                        |
|---------------------|-----------------------------------------------------------------------------------------------------------------------------------------------------------------------------------------------------------------------------------------------------------------------------------------------------------------------------------------------------------------------------------------------------------|
| Composition         | Seraphic Digital print is available on substrates that cover Wallcoverings, Acoustics, Cladding and Table Tops. Check out the Seraphics Substrates page or brochure on the DOWNLOADS tab for more details.                                                                                                                                                                                                |
| Pattern Repeat Size | Repeatable - Yes                                                                                                                                                                                                                                                                                                                                                                                          |
| Lead Time           | A wide variety of Seraphic substrates are held in stock in Australia. The leadtime for print and delivery of these will be 1-2 weeks. Other substrates will be brought in from overseas with the leadtime for these being 4-5 weeks.  Plus one week for deliveries to Western Australia.  All leadtimes are subject to substrate availability and project size.                                           |
| Warranty            | 2-year warranty. Visit <b>baresque.com.au/warranty</b> for complete details.                                                                                                                                                                                                                                                                                                                              |
| Additional Comments | Samples of your selected pattern / substrate combination are shipped next day by Express Post. The swatch image shows a 600mm x 600mm section. Pattern sizing can be easily adjusted. Substrate composition, dimensions, fire results and installation method vary across the wide range of substrates available. Checkout the Seraphic Substrates page or brochue on the DOWNLOADS tab for more details. |
| How to Specify      | 1. Pick your design 2. Pick your substrate Baresque will then make up a sample for you to sign off along with a shop drawing.                                                                                                                                                                                                                                                                             |

## RIPPLE EFFECT

**Digital Print** » Line and Geometrics

## Colour & Finish Options

1300 306 399