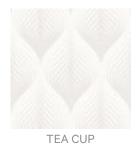

## RIPPLE EFFECT

Digital Print » Line and Geometrics

Add movement with the curvy lines of Ripple Effect that's available in 5 colourways. Seraphic Digital Print is customizable in any surface.

| Description         | If you can dream it, we can achieve it with Seraphic's High Performance Digital Print Finishes. The sky is the limit with Seraphic. We have a committed and experienced team ready for any challenge you throw at us. A dedicated internal digital Project Manager is on hand to ensure your dreams come to life just as expected.                                                                        |
|---------------------|-----------------------------------------------------------------------------------------------------------------------------------------------------------------------------------------------------------------------------------------------------------------------------------------------------------------------------------------------------------------------------------------------------------|
| Composition         | Seraphic Digital print is available on substrates that cover Wallcoverings, Acoustics, Cladding and Table Tops. Check out the Seraphics Substrates page or brochure on the DOWNLOADS tab for more details.                                                                                                                                                                                                |
| Pattern Repeat Size | Repeatable - Yes                                                                                                                                                                                                                                                                                                                                                                                          |
| Lead Time           | A wide variety of Seraphic substrates are held in stock in Australia. The leadtime for print and delivery of these will be 1-2 weeks. Other substrates will be brought in from overseas with the leadtime for these being 4-5 weeks.  Plus one week for deliveries to Western Australia.  All leadtimes are subject to substrate availability and project size.                                           |
| Warranty            | 2-year warranty. Visit <b>baresque.com.au/warranty</b> for complete details.                                                                                                                                                                                                                                                                                                                              |
| Additional Comments | Samples of your selected pattern / substrate combination are shipped next day by Express Post. The swatch image shows a 600mm x 600mm section. Pattern sizing can be easily adjusted. Substrate composition, dimensions, fire results and installation method vary across the wide range of substrates available. Checkout the Seraphic Substrates page or brochue on the DOWNLOADS tab for more details. |
| How to Specify      | 1. Pick your design 2. Pick your substrate Baresque will then make up a sample for you to sign off along with a shop drawing.                                                                                                                                                                                                                                                                             |

## RIPPLE EFFECT

**Digital Print** » Line and Geometrics

## Colour & Finish Options

1300 306 399