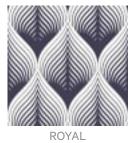

age shows a 600mm x 600mm section. Pattern sizing can be easily adjusted. Substrate composition, dimensions, fire results and installation method vary across the wide range of substrates available. Checkout the Seraphic Substrates page or brochue on the DOWNLOADS tab for more details. |
| How to Specify      | 1. Pick your design 2. Pick your substrate Baresque will then make up a sample for you to sign off along with a shop drawing.                                                                                                                                                                                                                                                                             |



## RIPPLE EFFECT

**Digital Print** » Line and Geometrics

## Colour & Finish Options











1300 306 399