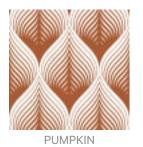

image shows a 600mm x 600mm section. Pattern sizing can be easily adjusted. Substrate composition, dimensions, fire results and installation method vary across the wide range of substrates available. Checkout the Seraphic Substrates page or brochue on the DOWNLOADS tab for more details. |
| How to Specify      | 1. Pick your design 2. Pick your substrate Baresque will then make up a sample for you to sign off along with a shop drawing.                                                                                                                                                                                                                                                                             |



## RIPPLE EFFECT

**Digital Print** » Line and Geometrics

## Colour & Finish Options











1300 306 399