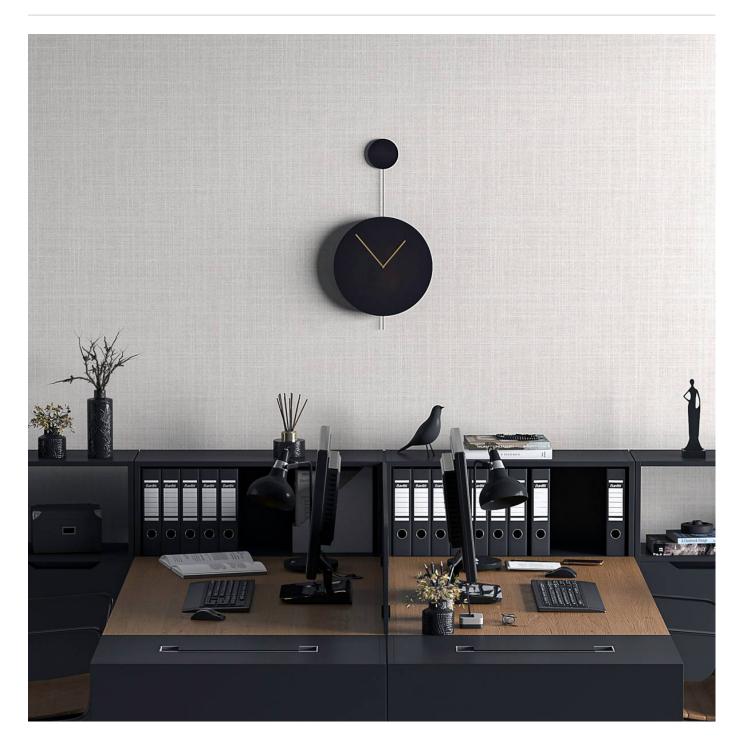

## **LINEN WEAVE**

Digital Print » Metallics, Textures and Timber

Linen Weave explores the natural texture of linen and it's available in 6 colourways. Seraphic Digital Print is customizable in any surface.