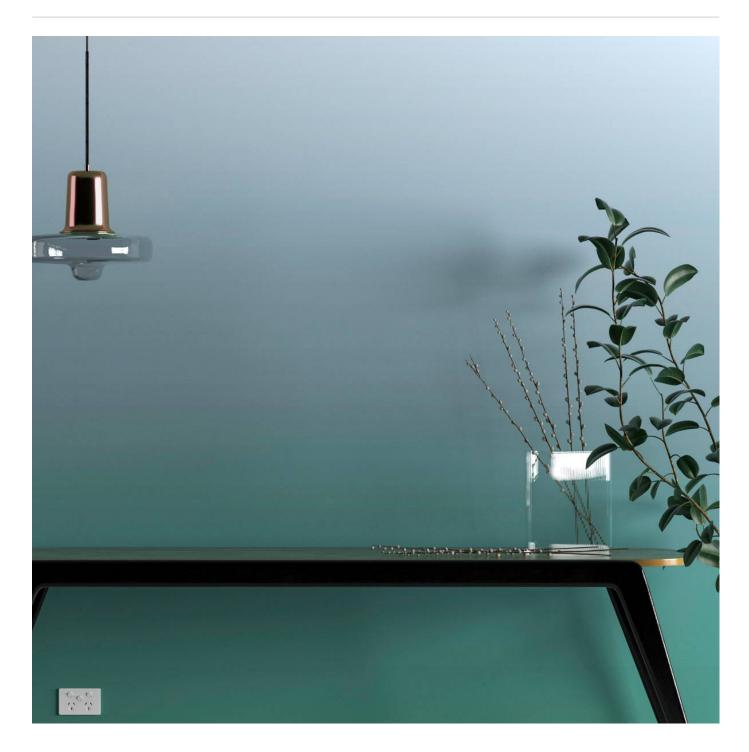

## OMBRE

Digital Print » Metallics, Textures and Timber

Brand: Seraphic

**Digital Print** » Metallics, Textures and Timber

Explore natural textures with Ombre to create timeless design. Available in 4 colourways. Seraphic Digital Print is customizable in any surface.