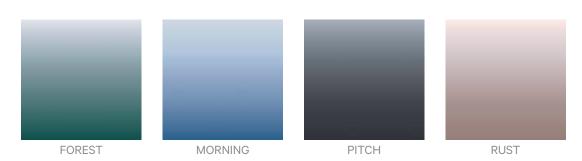

x 600mm section. Pattern sizing<br>can be easily adjusted. Substrate composition, dimensions, fire results and<br>installation method vary across the wide range of substrates available. Checkout<br>the Seraphic Substrates page or brochue on the DOWNLOADS tab for more details. |
| How to Specify      | 1. Pick your design 2. Pick your substrate Baresque will then make up a sample for you to sign off along with a shop drawing.                                                                                                                                                                                                                                                                                         |



## OMBRE

Digital Print » Metallics, Textures and Timber

## Colour & Finish Options