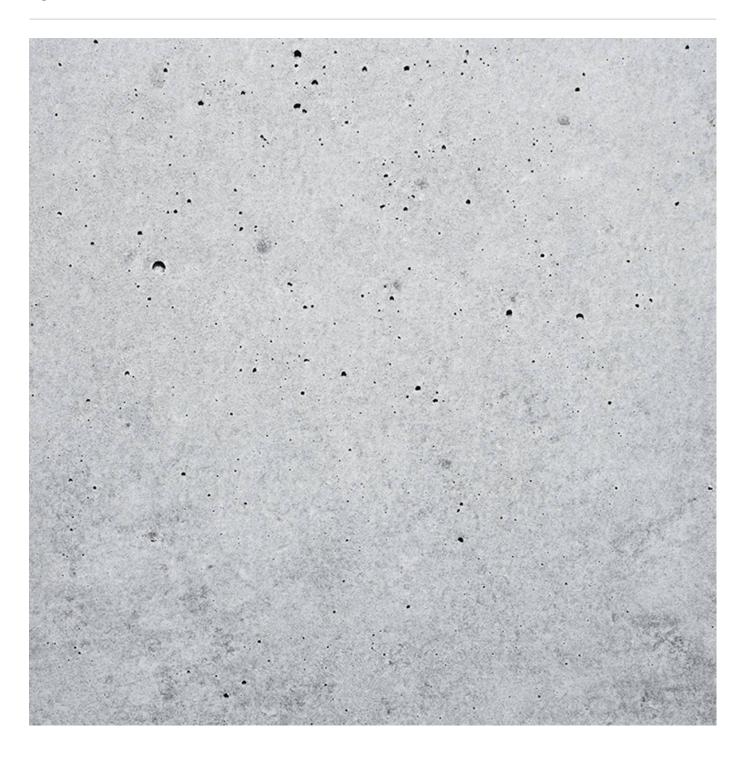

## POLISHED CONCRETE

Digital Print » Metallics, Textures and Timber

Polished Concrete explores the natural textures of mineral to create timeless design. Seraphic Digital Print is customizable in any surface.

| ✓ Mural             |                                                                                                                                                                                                                                                                                                                                                                                                           |
|---------------------|-----------------------------------------------------------------------------------------------------------------------------------------------------------------------------------------------------------------------------------------------------------------------------------------------------------------------------------------------------------------------------------------------------------|
| Description         | If you can dream it, we can achieve it with Seraphic's High Performance Digital Print Finishes. The sky is the limit with Seraphic. We have a committed and experienced team ready for any challenge you throw at us. A dedicated internal digital Project Manager is on hand to ensure your dreams come to life just as expected.                                                                        |
| Composition         | Seraphic Digital print is available on substrates that cover Wallcoverings,<br>Acoustics, Cladding and Table Tops. Check out the Seraphics Substrates page or<br>brochure on the DOWNLOADS tab for more details.                                                                                                                                                                                          |
| Pattern Repeat Size | N/A                                                                                                                                                                                                                                                                                                                                                                                                       |
| Lead Time           | A wide variety of Seraphic substrates are held in stock in Australia. The leadtime for print and delivery of these will be 1-2 weeks. Other substrates will be brought in from overseas with the leadtime for these being 4-5 weeks.  Plus one week for deliveries to Western Australia.  All leadtimes are subject to substrate availability and project size.                                           |
| Warranty            | 2-year warranty. Visit <b>baresque.com.au/warranty</b> for complete details.                                                                                                                                                                                                                                                                                                                              |
| Additional Comments | Samples of your selected pattern / substrate combination are shipped next day by Express Post. The swatch image shows a 600mm x 600mm section. Pattern sizing can be easily adjusted. Substrate composition, dimensions, fire results and installation method vary across the wide range of substrates available. Checkout the Seraphic Substrates page or brochue on the DOWNLOADS tab for more details. |
| How to Specify      | 1. Pick your design 2. Pick your substrate Baresque will then make up a sample for you to sign off along with a shop drawing.                                                                                                                                                                                                                                                                             |