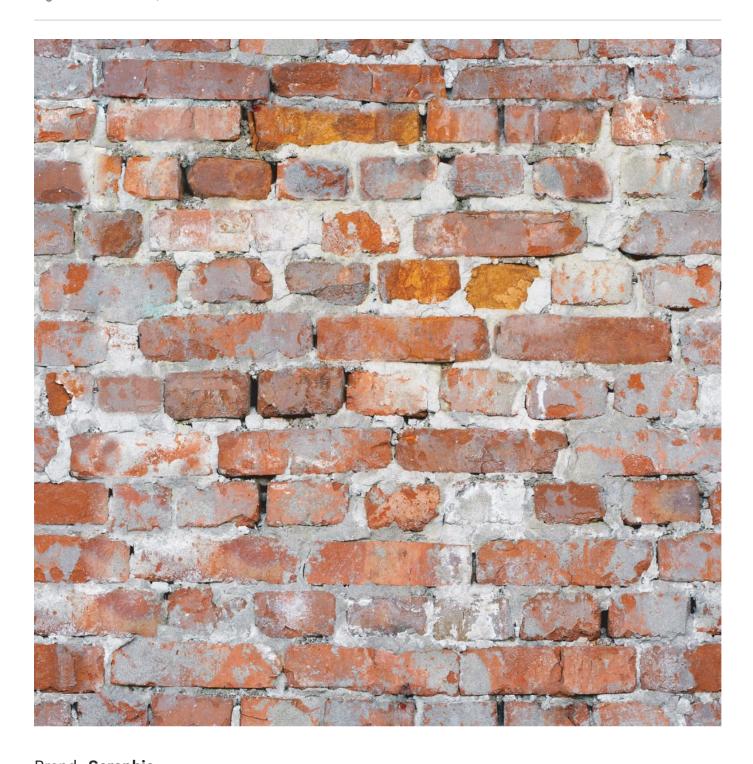

## **ROUGH BRICK**

Digital Print » Metallics, Textures and Timber

Explore the brick pattern of Rough Brick to create a captvating design. Seraphic Digital Print is customizable in any surface.

| Description         | If you can dream it, we can achieve it with Seraphic's High Performance Digital Print Finishes. The sky is the limit with Seraphic. We have a committed and experienced team ready for any challenge you throw at us. A dedicated internal digital Project Manager is on hand to ensure your dreams come to life just as expected.                                                                       |
|---------------------|----------------------------------------------------------------------------------------------------------------------------------------------------------------------------------------------------------------------------------------------------------------------------------------------------------------------------------------------------------------------------------------------------------|
| Composition         | Seraphic Digital print is available on substrates that cover Wallcoverings,<br>Acoustics, Cladding and Table Tops. Check out the Seraphics Substrates page or<br>brochure on the DOWNLOADS tab for more details.                                                                                                                                                                                         |
| Pattern Repeat Size | Repeatable - Yes                                                                                                                                                                                                                                                                                                                                                                                         |
| Lead Time           | A wide variety of Seraphic substrates are held in stock in Australia. The leadtime for print and delivery of these will be 1-2 weeks. Other substrates will be brought in from overseas with the leadtime for these being 4-5 weeks.  Plus one week for deliveries to Western Australia.  All leadtimes are subject to substrate availability and project size.                                          |
| Warranty            | 2-year warranty. Visit baresque.com.au/warranty for complete details.                                                                                                                                                                                                                                                                                                                                    |
| Additional Comments | Samples of your selected pattern / substrate combination are shipped next day by Express Post. The swatch image shows a 600mm x 600mm section. Pattern sizing can be easily adjusted. Substrate composition, dimensions, fire results and installation method vary across the wide range of substrates available. Checkout the Seraphic Substrates page or brochue on the DOWNLOADS tab for more details |
| How to Specify      | Pick your design 2. Pick your substrate Baresque will then make up a sample for you to sign off along with a shop drawing.                                                                                                                                                                                                                                                                               |