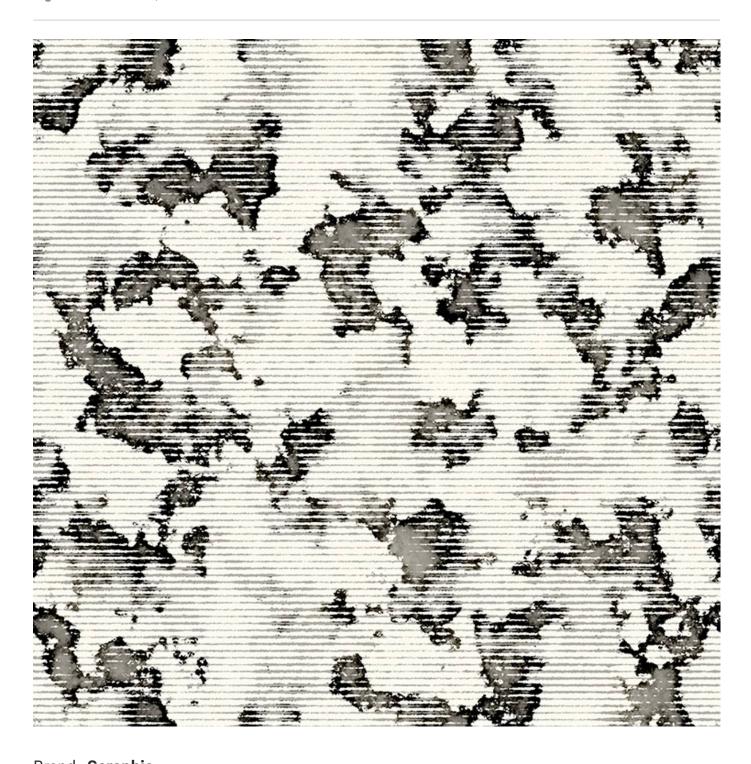

## **SCANDALASH**

Digital Print » Metallics, Textures and Timber

Explore natural textures with Scandalash to create timeless and captivating design. Seraphic Digital Print is customizable in any surface.

## SCANDALASH

**Digital Print** » Metallics, Textures and Timber