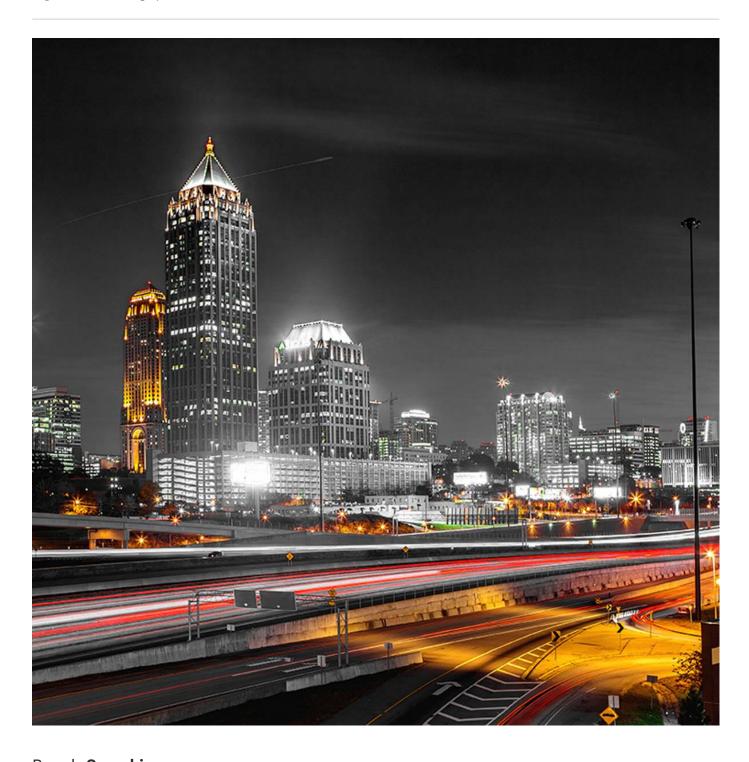

## DOWNTOWN AFTERGLOW

**Digital Print** » Photographs

Brand: **Seraphic** 

## **DOWNTOWN AFTERGLOW**

**Digital Print** » Photographs

Downtown Afterglow brings the bright city light to any interior. Seraphic Digital Print is customizable in any surface.

| ✓ Mural             |                                                                                                                                                                                                                                                                                                                                                                                                           |
|---------------------|-----------------------------------------------------------------------------------------------------------------------------------------------------------------------------------------------------------------------------------------------------------------------------------------------------------------------------------------------------------------------------------------------------------|
| Description         | If you can dream it, we can achieve it with Seraphic's High Performance Digital Print Finishes. The sky is the limit with Seraphic. We have a committed and experienced team ready for any challenge you throw at us. A dedicated internal digital Project Manager is on hand to ensure your dreams come to life just as expected.                                                                        |
| Composition         | Seraphic Digital print is available on substrates that cover Wallcoverings,<br>Acoustics, Cladding and Table Tops. Check out the Seraphics Substrates page or<br>brochure on the DOWNLOADS tab for more details.                                                                                                                                                                                          |
| Pattern Repeat Size | N/A                                                                                                                                                                                                                                                                                                                                                                                                       |
| Lead Time           | A wide variety of Seraphic substrates are held in stock in Australia. The leadtime for print and delivery of these will be 1-2 weeks. Other substrates will be brought in from overseas with the leadtime for these being 4-5 weeks.                                                                                                                                                                      |
|                     | Plus one week for deliveries to Western Australia.                                                                                                                                                                                                                                                                                                                                                        |
|                     | All leadtimes are subject to substrate availability and project size.                                                                                                                                                                                                                                                                                                                                     |
| Warranty            | 2-year warranty. Visit <b>baresque.com.au/warranty</b> for complete details.                                                                                                                                                                                                                                                                                                                              |
| Additional Comments | Samples of your selected pattern / substrate combination are shipped next day by Express Post. The swatch image shows a 600mm x 600mm section. Pattern sizing can be easily adjusted. Substrate composition, dimensions, fire results and installation method vary across the wide range of substrates available. Checkout the Seraphic Substrates page or brochue on the DOWNLOADS tab for more details. |
| How to Specify      | 1. Pick your design 2. Pick your substrate Baresque will then make up a sample for you to sign off along with a shop drawing.                                                                                                                                                                                                                                                                             |

## DOWNTOWN AFTERGLOW

**Digital Print** » Photographs