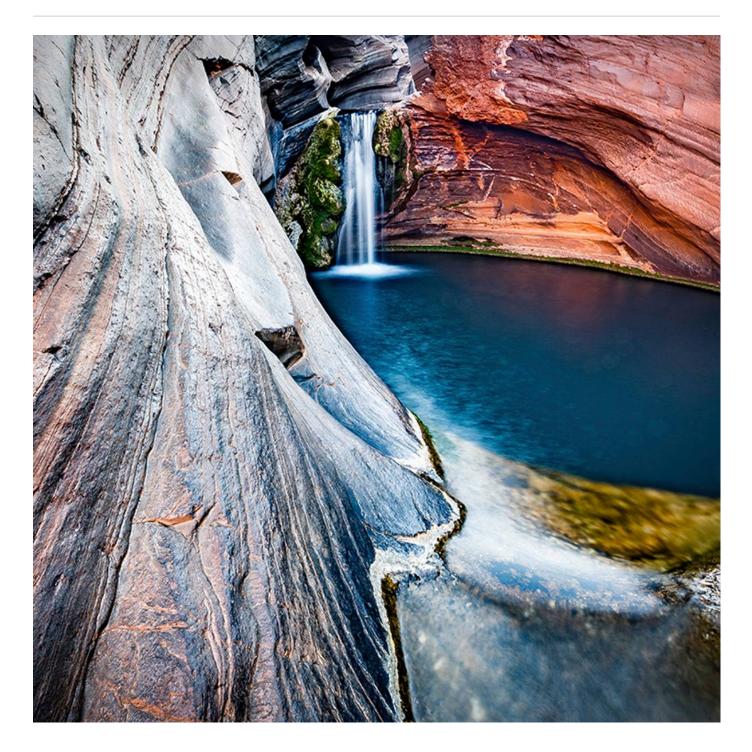

## HAMMERSLEY GORGE

Digital Print » Photographs

Hammsersley Gorge showcase an idyllic image from nature. Seraphic Digital Print is customizable in any surface.

| √ Mural             |                                                                                                                                                                                                                                                                                                                                                                                                           |
|---------------------|-----------------------------------------------------------------------------------------------------------------------------------------------------------------------------------------------------------------------------------------------------------------------------------------------------------------------------------------------------------------------------------------------------------|
| Description         | If you can dream it, we can achieve it with Seraphic's High Performance Digital<br>Print Finishes. The sky is the limit with Seraphic. We have a committed and<br>experienced team ready for any challenge you throw at us. A dedicated internal<br>digital Project Manager is on hand to ensure your dreams come to life just as<br>expected.                                                            |
| Composition         | Seraphic Digital print is available on substrates that cover Wallcoverings,<br>Acoustics, Cladding and Table Tops. Check out the Seraphics Substrates page or<br>brochure on the DOWNLOADS tab for more details.                                                                                                                                                                                          |
| Pattern Repeat Size | N/A                                                                                                                                                                                                                                                                                                                                                                                                       |
| Lead Time           | A wide variety of Seraphic substrates are held in stock in Australia. The leadtime for print and delivery of these will be 1-2 weeks. Other substrates will be brought in from overseas with the leadtime for these being 4-5 weeks.                                                                                                                                                                      |
|                     | Plus one week for deliveries to Western Australia.                                                                                                                                                                                                                                                                                                                                                        |
|                     | All leadtimes are subject to substrate availability and project size.                                                                                                                                                                                                                                                                                                                                     |
| Warranty            | 2-year warranty. Visit <b>baresque.com.au/warranty</b> for complete details.                                                                                                                                                                                                                                                                                                                              |
| Additional Comments | Samples of your selected pattern / substrate combination are shipped next day by Express Post. The swatch image shows a 600mm x 600mm section. Pattern sizing can be easily adjusted. Substrate composition, dimensions, fire results and installation method vary across the wide range of substrates available. Checkout the Seraphic Substrates page or brochue on the DOWNLOADS tab for more details. |
| How to Specify      | 1. Pick your design 2. Pick your substrate Baresque will then make up a sample for you to sign off along with a shop drawing.                                                                                                                                                                                                                                                                             |