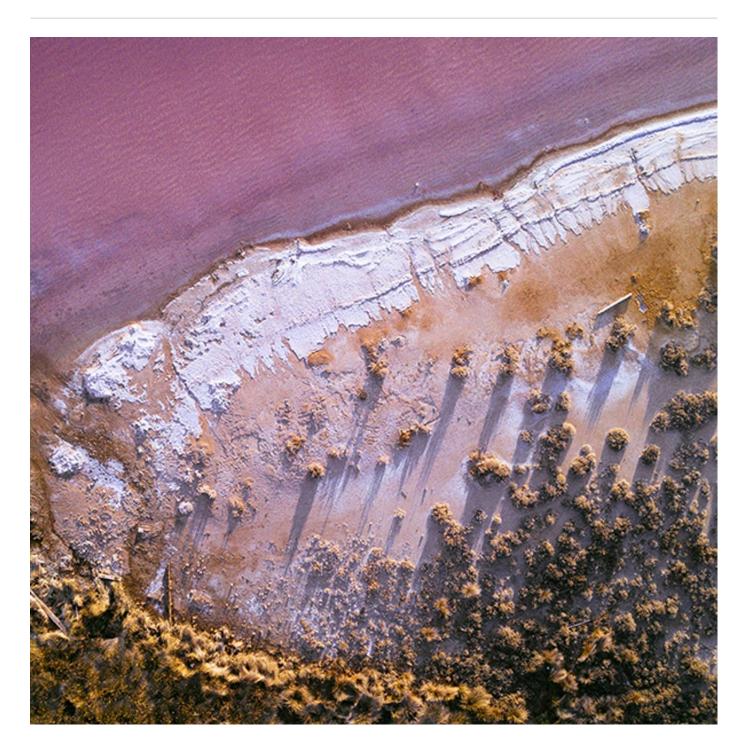

## SALT LAKE

**Digital Print** » Photographs

Contemplate the rosy tones of Salt Lake bringing warmth in any interior. Seraphic Digital Print is customizable in any surface.

| ✓ Mural             |                                                                                                                                                                                                                                                                                                                                                                                                           |
|---------------------|-----------------------------------------------------------------------------------------------------------------------------------------------------------------------------------------------------------------------------------------------------------------------------------------------------------------------------------------------------------------------------------------------------------|
| Description         | If you can dream it, we can achieve it with Seraphic's High Performance Digital Print Finishes. The sky is the limit with Seraphic. We have a committed and experienced team ready for any challenge you throw at us. A dedicated internal digital Project Manager is on hand to ensure your dreams come to life just as expected.                                                                        |
| Composition         | Seraphic Digital print is available on substrates that cover Wallcoverings, Acoustics, Cladding and Table Tops. Check out the Seraphics Substrates page or brochure on the DOWNLOADS tab for more details.                                                                                                                                                                                                |
| Pattern Repeat Size | N/A                                                                                                                                                                                                                                                                                                                                                                                                       |
| Lead Time           | A wide variety of Seraphic substrates are held in stock in Australia. The leadtime for print and delivery of these will be 1-2 weeks. Other substrates will be brought in from overseas with the leadtime for these being 4-5 weeks.  Plus one week for deliveries to Western Australia.  All leadtimes are subject to substrate availability and project size.                                           |
| Warranty            | 2-year warranty. Visit <b>baresque.com.au/warranty</b> for complete details.                                                                                                                                                                                                                                                                                                                              |
| Additional Comments | Samples of your selected pattern / substrate combination are shipped next day by Express Post. The swatch image shows a 600mm x 600mm section. Pattern sizing can be easily adjusted. Substrate composition, dimensions, fire results and installation method vary across the wide range of substrates available. Checkout the Seraphic Substrates page or brochue on the DOWNLOADS tab for more details. |
| How to Specify      | 1. Pick your design 2. Pick your substrate Baresque will then make up a sample for you to sign off along with a shop drawing.                                                                                                                                                                                                                                                                             |

## SALT LAKE

Digital Print » Photographs