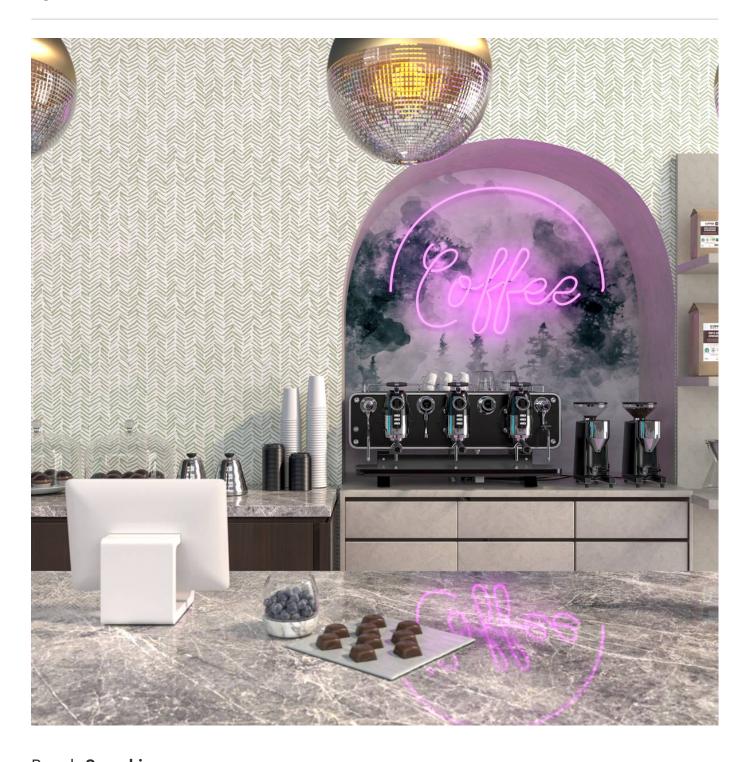

## A DASH OF CHEVRON

**Digital Print** » Line and Geometrics

A Dash of Chevron is part of our Digital Print Finishes that's available in 5 colours. If you can dream it, we can achieve it.

| Description         | If you can dream it, we can achieve it with Seraphic's High Performance Digital Print Finishes. The sky is the limit with Seraphic. We have a committed and experienced team ready for any challenge you throw at us. A dedicated internal digital Project Manager is on hand to ensure your dreams come to life just as expected.                                                                        |
|---------------------|-----------------------------------------------------------------------------------------------------------------------------------------------------------------------------------------------------------------------------------------------------------------------------------------------------------------------------------------------------------------------------------------------------------|
| Composition         | Seraphic Digital print is available on substrates that cover Wallcoverings,<br>Acoustics, Cladding and Table Tops. Check out the Seraphics Substrates page or<br>brochure on the DOWNLOADS tab for more details.                                                                                                                                                                                          |
| Pattern Repeat Size | Repeatable - Yes                                                                                                                                                                                                                                                                                                                                                                                          |
| Lead Time           | A wide variety of Seraphic substrates are held in stock in Australia. The leadtime for print and delivery of these will be 1-2 weeks. Other substrates will be brought in from overseas with the leadtime for these being 4-5 weeks.  Plus one week for deliveries to Western Australia.  All leadtimes are subject to substrate availability and project size.                                           |
| Warranty            | 2-year warranty. Visit <b>baresque.com.au/warranty</b> for complete details.                                                                                                                                                                                                                                                                                                                              |
| Additional Comments | Samples of your selected pattern / substrate combination are shipped next day by Express Post. The swatch image shows a 600mm x 600mm section. Pattern sizing can be easily adjusted. Substrate composition, dimensions, fire results and installation method vary across the wide range of substrates available. Checkout the Seraphic Substrates page or brochue on the DOWNLOADS tab for more details. |
| How to Specify      | 1. Pick your design 2. Pick your substrate Baresque will then make up a sample for you to sign off along with a shop drawing.                                                                                                                                                                                                                                                                             |