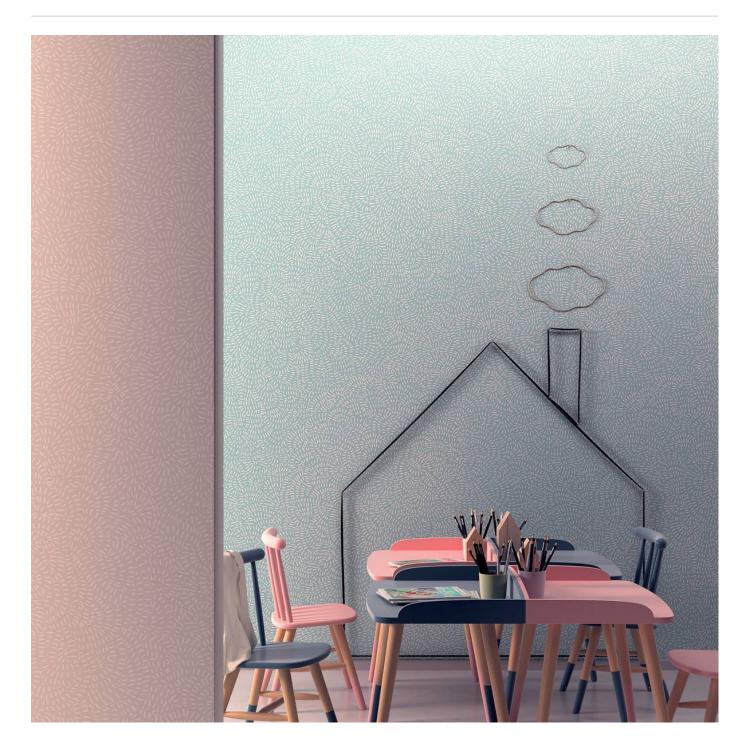

## Bloomingale is part of our Seraphic Digital Print with a busy abstract pattern that brings movement to any interior. Customized in any surface.

| Description         | If you can dream it, we can achieve it with Seraphic's High Performance Digital<br>Print Finishes. The sky is the limit with Seraphic. We have a committed and<br>experienced team ready for any challenge you throw at us. A dedicated internal<br>digital Project Manager is on hand to ensure your dreams come to life just as<br>expected.                                                           |
|---------------------|----------------------------------------------------------------------------------------------------------------------------------------------------------------------------------------------------------------------------------------------------------------------------------------------------------------------------------------------------------------------------------------------------------|
| Composition         | Seraphic Digital print is available on substrates that cover Wallcoverings,<br>Acoustics, Cladding and Table Tops. Check out the Seraphics Substrates page or<br>brochure on the DOWNLOADS tab for more details.                                                                                                                                                                                         |
| Pattern Repeat Size | Repeatable - Yes                                                                                                                                                                                                                                                                                                                                                                                         |
| Lead Time           | A wide variety of Seraphic substrates are held in stock in Australia. The leadtime<br>for print and delivery of these will be 1-2 weeks. Other substrates will be brought in<br>from overseas with the leadtime for these being 4-5 weeks.<br>Plus one week for deliveries to Western Australia.                                                                                                         |
|                     | All leadtimes are subject to substrate availability and project size.                                                                                                                                                                                                                                                                                                                                    |
| Warranty            | 2-year warranty. Visit <b>baresque.com.au/warranty</b> for complete details.                                                                                                                                                                                                                                                                                                                             |
| Additional Comments | Samples of your selected pattern / substrate combination are shipped next day by Express Post. The swatch image shows a 600mm x 600mm section. Pattern sizing can be easily adjusted. Substrate composition, dimensions, fire results and installation method vary across the wide range of substrates available. Checkout the Seraphic Substrates page or brochue on the DOWNLOADS tab for more details |
| How to Specify      | 1. Pick your design 2. Pick your substrate Baresque will then make up a sample for you to sign off along with a shop drawing.                                                                                                                                                                                                                                                                            |
|                     |                                                                                                                                                                                                                                                                                                                                                                                                          |