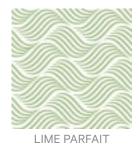

## **HIGH TIDE**

**Digital Print** » Line and Geometrics

High Tide displays a horizontal wave pattern that's available in 7 colourways. Seraphic Digital Print is customizable in any surface.

| Description         | If you can dream it, we can achieve it with Seraphic's High Performance Digital Print Finishes. The sky is the limit with Seraphic. We have a committed and experienced team ready for any challenge you throw at us. A dedicated internal digital Project Manager is on hand to ensure your dreams come to life just as expected.                                                                        |
|---------------------|-----------------------------------------------------------------------------------------------------------------------------------------------------------------------------------------------------------------------------------------------------------------------------------------------------------------------------------------------------------------------------------------------------------|
| Composition         | Seraphic Digital print is available on substrates that cover Wallcoverings, Acoustics, Cladding and Table Tops. Check out the Seraphics Substrates page or brochure on the DOWNLOADS tab for more details.                                                                                                                                                                                                |
| Pattern Repeat Size | Repeatable - Yes                                                                                                                                                                                                                                                                                                                                                                                          |
| Lead Time           | A wide variety of Seraphic substrates are held in stock in Australia. The leadtime for print and delivery of these will be 1-2 weeks. Other substrates will be brought in from overseas with the leadtime for these being 4-5 weeks.  Plus one week for deliveries to Western Australia.  All leadtimes are subject to substrate availability and project size.                                           |
| Warranty            | 2-year warranty. Visit <b>baresque.com.au/warranty</b> for complete details.                                                                                                                                                                                                                                                                                                                              |
| Additional Comments | Samples of your selected pattern / substrate combination are shipped next day by Express Post. The swatch image shows a 600mm x 600mm section. Pattern sizing can be easily adjusted. Substrate composition, dimensions, fire results and installation method vary across the wide range of substrates available. Checkout the Seraphic Substrates page or brochue on the DOWNLOADS tab for more details. |
| How to Specify      | 1. Pick your design 2. Pick your substrate Baresque will then make up a sample for you to sign off along with a shop drawing.                                                                                                                                                                                                                                                                             |

## Colour & Finish Options