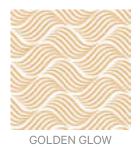

## **HIGH TIDE**

**Digital Print** » Line and Geometrics

High Tide displays a horizontal wave pattern that's available in 7 colourways. Seraphic Digital Print is customizable in any surface.

| Description         | If you can dream it, we can achieve it with Seraphic's High Performance Digital Print Finishes. The sky is the limit with Seraphic. We have a committed and experienced team ready for any challenge you throw at us. A dedicated internal digital Project Manager is on hand to ensure your dreams come to life just as expected.                                                                        |
|---------------------|-----------------------------------------------------------------------------------------------------------------------------------------------------------------------------------------------------------------------------------------------------------------------------------------------------------------------------------------------------------------------------------------------------------|
| Composition         | Seraphic Digital print is available on substrates that cover Wallcoverings, Acoustics, Cladding and Table Tops. Check out the Seraphics Substrates page or brochure on the DOWNLOADS tab for more details.                                                                                                                                                                                                |
| Pattern Repeat Size | Repeatable - Yes                                                                                                                                                                                                                                                                                                                                                                                          |
| Lead Time           | A wide variety of Seraphic substrates are held in stock in Australia. The leadtime for print and delivery of these will be 1-2 weeks. Other substrates will be brought in from overseas with the leadtime for these being 4-5 weeks.  Plus one week for deliveries to Western Australia.  All leadtimes are subject to substrate availability and project size.                                           |
| Warranty            | 2-year warranty. Visit <b>baresque.com.au/warranty</b> for complete details.                                                                                                                                                                                                                                                                                                                              |
| Additional Comments | Samples of your selected pattern / substrate combination are shipped next day by Express Post. The swatch image shows a 600mm x 600mm section. Pattern sizing can be easily adjusted. Substrate composition, dimensions, fire results and installation method vary across the wide range of substrates available. Checkout the Seraphic Substrates page or brochue on the DOWNLOADS tab for more details. |
| How to Specify      | 1. Pick your design 2. Pick your substrate Baresque will then make up a sample for you to sign off along with a shop drawing.                                                                                                                                                                                                                                                                             |

## Colour & Finish Options