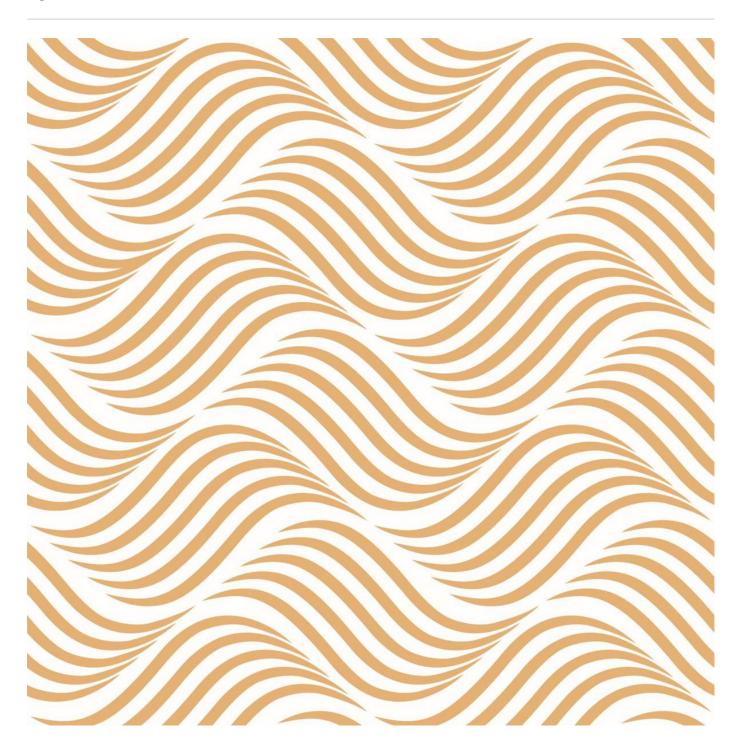

## **HIGH TIDE**

**Digital Print** » Line and Geometrics

High Tide displays a horizontal wave pattern that's available in 7 colourways. Seraphic Digital Print is customizable in any surface.

| Description         | If you can dream it, we can achieve it with Seraphic's High Performance Digital Print Finishes. The sky is the limit with Seraphic. We have a committed and experienced team ready for any challenge you throw at us. A dedicated internal digital Project Manager is on hand to ensure your dreams come to life just as expected.                                                                        |
|---------------------|-----------------------------------------------------------------------------------------------------------------------------------------------------------------------------------------------------------------------------------------------------------------------------------------------------------------------------------------------------------------------------------------------------------|
| Composition         | Seraphic Digital print is available on substrates that cover Wallcoverings, Acoustics, Cladding and Table Tops. Check out the Seraphics Substrates page or brochure on the DOWNLOADS tab for more details.                                                                                                                                                                                                |
| Pattern Repeat Size | Repeatable - Yes                                                                                                                                                                                                                                                                                                                                                                                          |
| Lead Time           | A wide variety of Seraphic substrates are held in stock in Australia. The leadtime for print and delivery of these will be 1-2 weeks. Other substrates will be brought in from overseas with the leadtime for these being 4-5 weeks.  Plus one week for deliveries to Western Australia.  All leadtimes are subject to substrate availability and project size.                                           |
| Warranty            | 2-year warranty. Visit <b>baresque.com.au/warranty</b> for complete details.                                                                                                                                                                                                                                                                                                                              |
| Additional Comments | Samples of your selected pattern / substrate combination are shipped next day by Express Post. The swatch image shows a 600mm x 600mm section. Pattern sizing can be easily adjusted. Substrate composition, dimensions, fire results and installation method vary across the wide range of substrates available. Checkout the Seraphic Substrates page or brochue on the DOWNLOADS tab for more details. |
| How to Specify      | 1. Pick your design 2. Pick your substrate Baresque will then make up a sample for you to sign off along with a shop drawing.                                                                                                                                                                                                                                                                             |