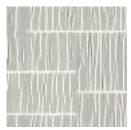

## **INK LINED**

**Digital Print** » Line and Geometrics

Ink Lined presents a textured design with narrow vertical lines, that's available in 4 colours. Seraphic Digital Print is customizable in any surface.

## Colour & Finish Options

EARTH

GLACIER

MID BLUES

SHADOW