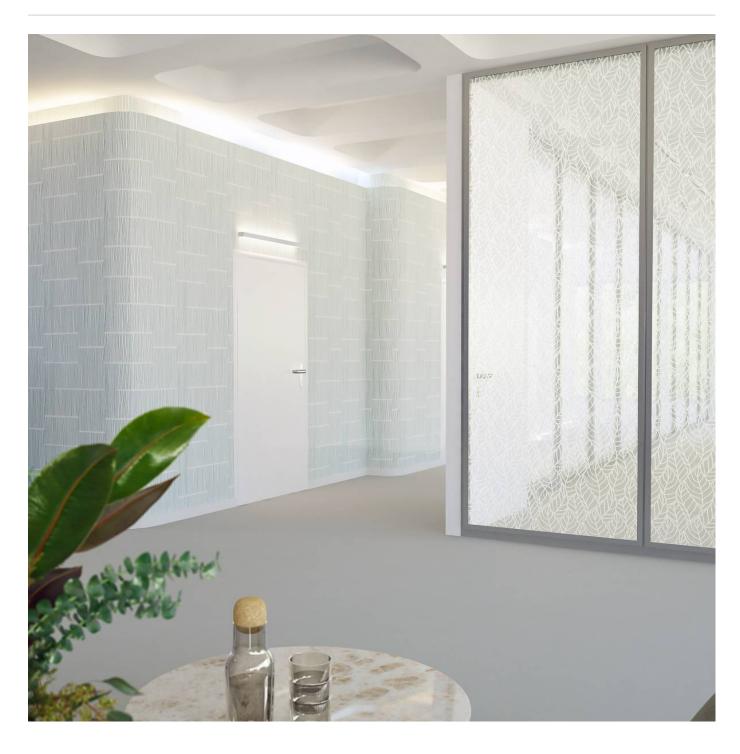

## **INK LINED**

**Digital Print** » Line and Geometrics

Ink Lined presents a textured design with narrow vertical lines, that's available in 4 colours. Seraphic Digital Print is customizable in any surface.

| Description         | If you can dream it, we can achieve it with Seraphic's High Performance Digital Print Finishes. The sky is the limit with Seraphic. We have a committed and experienced team ready for any challenge you throw at us. A dedicated internal digital Project Manager is on hand to ensure your dreams come to life just as expected.                                                                        |
|---------------------|-----------------------------------------------------------------------------------------------------------------------------------------------------------------------------------------------------------------------------------------------------------------------------------------------------------------------------------------------------------------------------------------------------------|
| Composition         | Seraphic Digital print is available on substrates that cover Wallcoverings,<br>Acoustics, Cladding and Table Tops. Check out the Seraphics Substrates page or<br>brochure on the DOWNLOADS tab for more details.                                                                                                                                                                                          |
| Pattern Repeat Size | Repeatable - Yes                                                                                                                                                                                                                                                                                                                                                                                          |
| Lead Time           | A wide variety of Seraphic substrates are held in stock in Australia. The leadtime for print and delivery of these will be 1-2 weeks. Other substrates will be brought in from overseas with the leadtime for these being 4-5 weeks.  Plus one week for deliveries to Western Australia.  All leadtimes are subject to substrate availability and project size.                                           |
| Warranty            | 2-year warranty. Visit <b>baresque.com.au/warranty</b> for complete details.                                                                                                                                                                                                                                                                                                                              |
| Additional Comments | Samples of your selected pattern / substrate combination are shipped next day by Express Post. The swatch image shows a 600mm x 600mm section. Pattern sizing can be easily adjusted. Substrate composition, dimensions, fire results and installation method vary across the wide range of substrates available. Checkout the Seraphic Substrates page or brochue on the DOWNLOADS tab for more details. |
| How to Specify      | 1. Pick your design 2. Pick your substrate Baresque will then make up a sample for you to sign off along with a shop drawing.                                                                                                                                                                                                                                                                             |