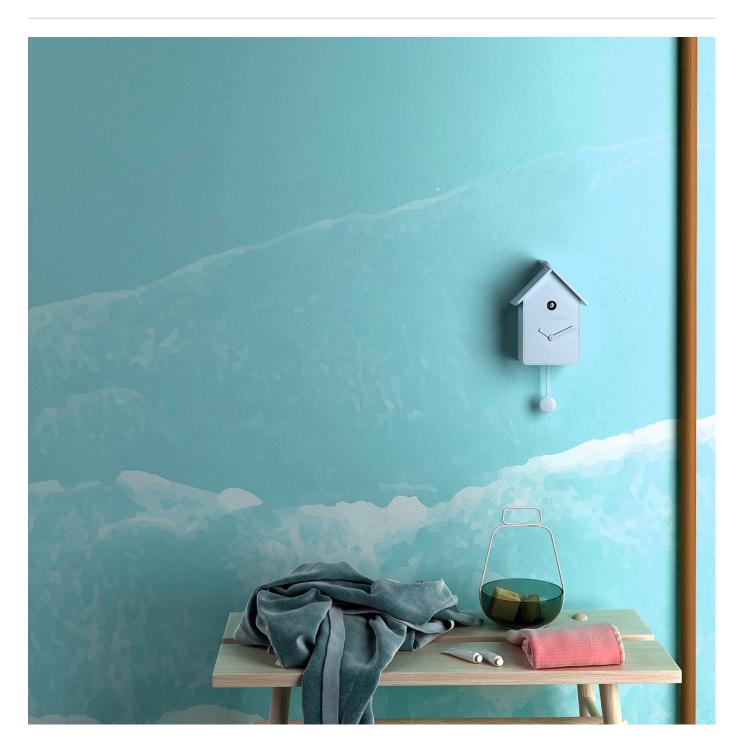

## INTO THE WAVE

**Digital Print** » Photographs

Give into the feeling of diving in sea waves with Into the Wave. Seraphic Digital Print is customizable in any surface.

| ✓ Mural             |                                                                                                                                                                                                                                                                                                                                                                                                           |
|---------------------|-----------------------------------------------------------------------------------------------------------------------------------------------------------------------------------------------------------------------------------------------------------------------------------------------------------------------------------------------------------------------------------------------------------|
| Description         | If you can dream it, we can achieve it with Seraphic's High Performance Digital Print Finishes. The sky is the limit with Seraphic. We have a committed and experienced team ready for any challenge you throw at us. A dedicated internal digital Project Manager is on hand to ensure your dreams come to life just as expected.                                                                        |
| Composition         | Seraphic Digital print is available on substrates that cover Wallcoverings,<br>Acoustics, Cladding and Table Tops. Check out the Seraphics Substrates page or<br>brochure on the DOWNLOADS tab for more details.                                                                                                                                                                                          |
| Pattern Repeat Size | N/A                                                                                                                                                                                                                                                                                                                                                                                                       |
| Lead Time           | A wide variety of Seraphic substrates are held in stock in Australia. The leadtime for print and delivery of these will be 1-2 weeks. Other substrates will be brought in from overseas with the leadtime for these being 4-5 weeks.                                                                                                                                                                      |
|                     | Plus one week for deliveries to Western Australia.                                                                                                                                                                                                                                                                                                                                                        |
|                     | All leadtimes are subject to substrate availability and project size.                                                                                                                                                                                                                                                                                                                                     |
| Warranty            | 2-year warranty. Visit <b>baresque.com.au/warranty</b> for complete details.                                                                                                                                                                                                                                                                                                                              |
| Additional Comments | Samples of your selected pattern / substrate combination are shipped next day by Express Post. The swatch image shows a 600mm x 600mm section. Pattern sizing can be easily adjusted. Substrate composition, dimensions, fire results and installation method vary across the wide range of substrates available. Checkout the Seraphic Substrates page or brochue on the DOWNLOADS tab for more details. |
| How to Specify      | 1. Pick your design 2. Pick your substrate Baresque will then make up a sample for you to sign off along with a shop drawing.                                                                                                                                                                                                                                                                             |

## INTO THE WAVE

Digital Print » Photographs