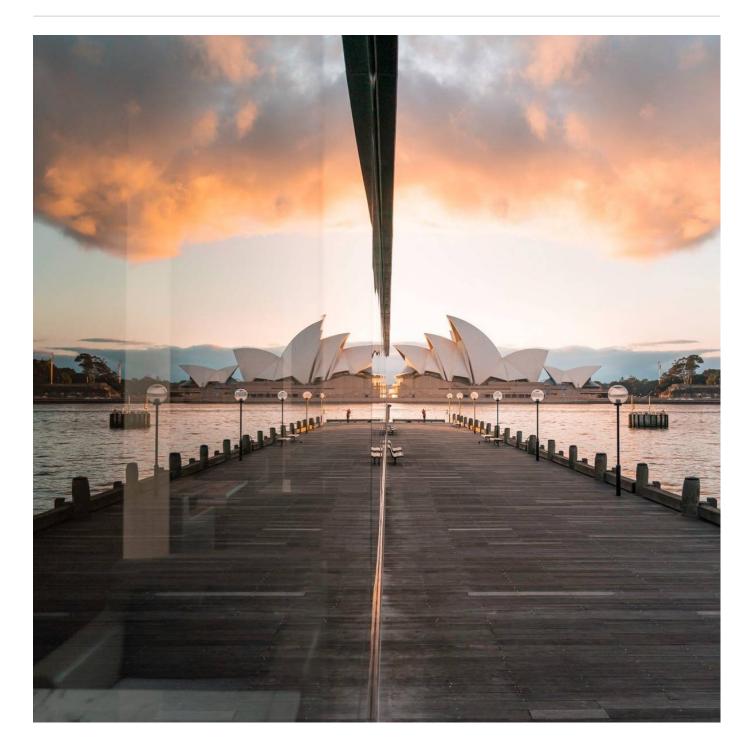

## HOUSE REFLECTIONS

Digital Print » Photographs

House Reflections showcase Sydney's post card in the reflection of light. Seraphic Digital Print is customizable in any surface.

| ✓ Mural             |                                                                                                                                                                                                                                                                                                                                                                                                           |
|---------------------|-----------------------------------------------------------------------------------------------------------------------------------------------------------------------------------------------------------------------------------------------------------------------------------------------------------------------------------------------------------------------------------------------------------|
| Description         | If you can dream it, we can achieve it with Seraphic's High Performance Digital<br>Print Finishes. The sky is the limit with Seraphic. We have a committed and<br>experienced team ready for any challenge you throw at us. A dedicated internal<br>digital Project Manager is on hand to ensure your dreams come to life just as<br>expected.                                                            |
| Composition         | Seraphic Digital print is available on substrates that cover Wallcoverings,<br>Acoustics, Cladding and Table Tops. Check out the Seraphics Substrates page or<br>brochure on the DOWNLOADS tab for more details.                                                                                                                                                                                          |
| Pattern Repeat Size | N/A                                                                                                                                                                                                                                                                                                                                                                                                       |
| Lead Time           | A wide variety of Seraphic substrates are held in stock in Australia. The leadtime for print and delivery of these will be 1-2 weeks. Other substrates will be brought in from overseas with the leadtime for these being 4-5 weeks.                                                                                                                                                                      |
|                     | Plus one week for deliveries to Western Australia.                                                                                                                                                                                                                                                                                                                                                        |
|                     | All leadtimes are subject to substrate availability and project size.                                                                                                                                                                                                                                                                                                                                     |
| Warranty            | 2-year warranty. Visit <b>baresque.com.au/warranty</b> for complete details.                                                                                                                                                                                                                                                                                                                              |
| Additional Comments | Samples of your selected pattern / substrate combination are shipped next day by Express Post. The swatch image shows a 600mm x 600mm section. Pattern sizing can be easily adjusted. Substrate composition, dimensions, fire results and installation method vary across the wide range of substrates available. Checkout the Seraphic Substrates page or brochue on the DOWNLOADS tab for more details. |
| How to Specify      | 1. Pick your design 2. Pick your substrate Baresque will then make up a sample for you to sign off along with a shop drawing.                                                                                                                                                                                                                                                                             |