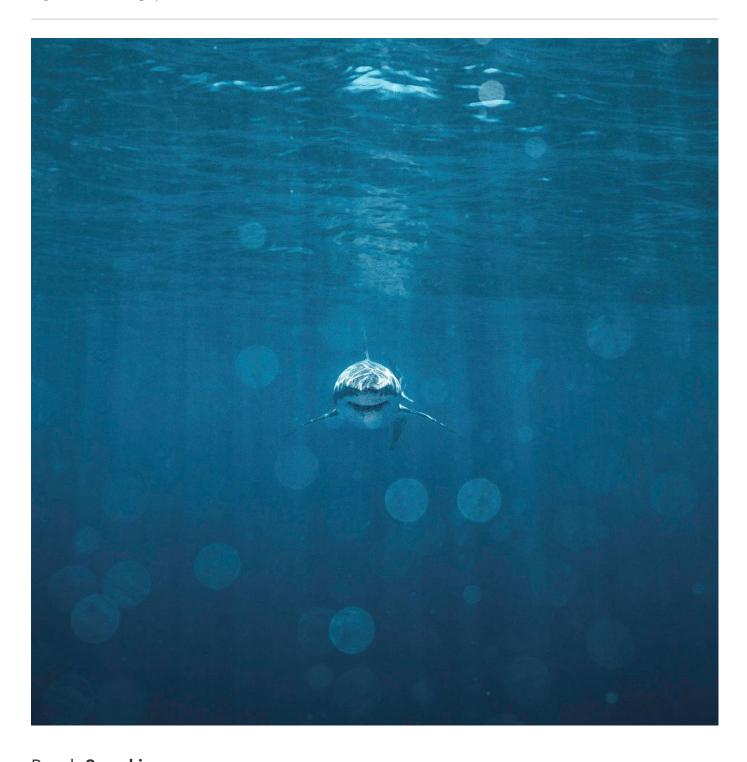

## INTO THE DEEP

Digital Print » Photographs

Brand: **Seraphic** 

Designed By: Robert King

## INTO THE DEEP

Digital Print » Photographs

Into the Deep brings the adventure feeling of diving into the room. Seraphic Digital Print is customizable in any surface.

| ✓ Mural             |                                                                                                                                                                                                                                                                                                                                                                                                           |
|---------------------|-----------------------------------------------------------------------------------------------------------------------------------------------------------------------------------------------------------------------------------------------------------------------------------------------------------------------------------------------------------------------------------------------------------|
| Description         | If you can dream it, we can achieve it with Seraphic's High Performance Digital Print Finishes. The sky is the limit with Seraphic. We have a committed and experienced team ready for any challenge you throw at us. A dedicated internal digital Project Manager is on hand to ensure your dreams come to life just as expected.                                                                        |
| Composition         | Seraphic Digital print is available on substrates that cover Wallcoverings,<br>Acoustics, Cladding and Table Tops. Check out the Seraphics Substrates page or<br>brochure on the DOWNLOADS tab for more details.                                                                                                                                                                                          |
| Pattern Repeat Size | N/A                                                                                                                                                                                                                                                                                                                                                                                                       |
| Lead Time           | A wide variety of Seraphic substrates are held in stock in Australia. The leadtime for print and delivery of these will be 1-2 weeks. Other substrates will be brought in from overseas with the leadtime for these being 4-5 weeks.  Plus one week for deliveries to Western Australia.  All leadtimes are subject to substrate availability and project size.                                           |
| Warranty            | 2-year warranty. Visit <b>baresque.com.au/warranty</b> for complete details.                                                                                                                                                                                                                                                                                                                              |
| Additional Comments | Samples of your selected pattern / substrate combination are shipped next day by Express Post. The swatch image shows a 600mm x 600mm section. Pattern sizing can be easily adjusted. Substrate composition, dimensions, fire results and installation method vary across the wide range of substrates available. Checkout the Seraphic Substrates page or brochue on the DOWNLOADS tab for more details. |
| How to Specify      | 1. Pick your design 2. Pick your substrate Baresque will then make up a sample for you to sign off along with a shop drawing.                                                                                                                                                                                                                                                                             |

## INTO THE DEEP

Digital Print » Photographs