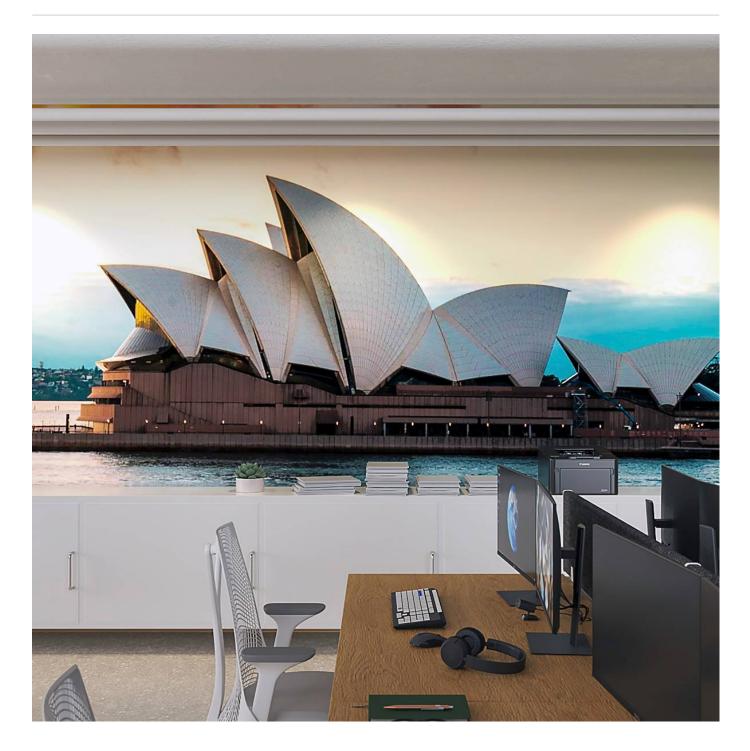

## **OPERA SUNSETS**

Digital Print » Photographs

Brand: Seraphic

Designed By: Robert King

## **OPERA SUNSETS**

**Digital Print** » Photographs

Opera Sunsets is inspired by a series of sailing boats. Seraphic Digital Print is customizable in any surface.

| √ Mural             |                                                                                                                                                                                                                                                                                                                                                                                                                       |
|---------------------|-----------------------------------------------------------------------------------------------------------------------------------------------------------------------------------------------------------------------------------------------------------------------------------------------------------------------------------------------------------------------------------------------------------------------|
| Description         | If you can dream it, we can achieve it with Seraphic's High Performance Digital<br>Print Finishes. The sky is the limit with Seraphic. We have a committed and<br>experienced team ready for any challenge you throw at us. A dedicated internal<br>digital Project Manager is on hand to ensure your dreams come to life just as<br>expected.                                                                        |
| Composition         | Seraphic Digital print is available on substrates that cover Wallcoverings,<br>Acoustics, Cladding and Table Tops. Check out the Seraphics Substrates page or<br>brochure on the DOWNLOADS tab for more details.                                                                                                                                                                                                      |
| Pattern Repeat Size | N/A                                                                                                                                                                                                                                                                                                                                                                                                                   |
| Lead Time           | A wide variety of Seraphic substrates are held in stock in Australia. The leadtime for print and delivery of these will be 1-2 weeks. Other substrates will be brought in from overseas with the leadtime for these being 4-5 weeks.                                                                                                                                                                                  |
|                     | Plus one week for deliveries to Western Australia.                                                                                                                                                                                                                                                                                                                                                                    |
|                     | All leadtimes are subject to substrate availability and project size.                                                                                                                                                                                                                                                                                                                                                 |
| Warranty            | 2-year warranty. Visit <b>baresque.com.au/warranty</b> for complete details.                                                                                                                                                                                                                                                                                                                                          |
| Additional Comments | Samples of your selected pattern / substrate combination are shipped next day by<br>Express Post. The swatch image shows a 600mm x 600mm section. Pattern sizing<br>can be easily adjusted. Substrate composition, dimensions, fire results and<br>installation method vary across the wide range of substrates available. Checkout<br>the Seraphic Substrates page or brochue on the DOWNLOADS tab for more details. |
| How to Specify      | 1. Pick your design 2. Pick your substrate Baresque will then make up a sample for you to sign off along with a shop drawing.                                                                                                                                                                                                                                                                                         |
|                     |                                                                                                                                                                                                                                                                                                                                                                                                                       |

## **OPERA SUNSETS**

Digital Print » Photographs