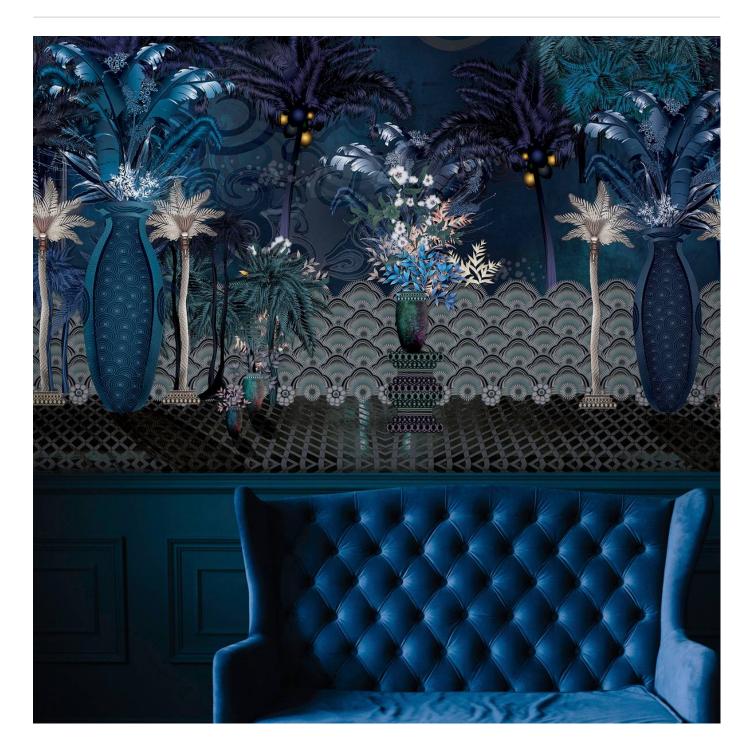

Brand: Seraphic

Designed By: Sarah Arnett

Midnight transport you to an enigmatic garden inspired by oriental cultures. Seraphic Digital Print is customizable in any surface

| √ Mural             |                                                                                                                                                                                                                                                                                                                                                                                                                       |
|---------------------|-----------------------------------------------------------------------------------------------------------------------------------------------------------------------------------------------------------------------------------------------------------------------------------------------------------------------------------------------------------------------------------------------------------------------|
| Description         | If you can dream it, we can achieve it with Seraphic's High Performance Digital<br>Print Finishes. The sky is the limit with Seraphic. We have a committed and<br>experienced team ready for any challenge you throw at us. A dedicated internal<br>digital Project Manager is on hand to ensure your dreams come to life just as<br>expected.                                                                        |
| Composition         | Seraphic Digital print is available on substrates that cover Wallcoverings,<br>Acoustics, Cladding and Table Tops. Check out the Seraphics Substrates page or<br>brochure on the DOWNLOADS tab for more details.                                                                                                                                                                                                      |
| Pattern Repeat Size | N/A                                                                                                                                                                                                                                                                                                                                                                                                                   |
| Lead Time           | A wide variety of Seraphic substrates are held in stock in Australia. The leadtime for print and delivery of these will be 1-2 weeks. Other substrates will be brought in from overseas with the leadtime for these being 4-5 weeks.                                                                                                                                                                                  |
|                     | Plus one week for deliveries to Western Australia.                                                                                                                                                                                                                                                                                                                                                                    |
|                     | All leadtimes are subject to substrate availability and project size.                                                                                                                                                                                                                                                                                                                                                 |
| Warranty            | 2-year warranty. Visit <b>baresque.com.au/warranty</b> for complete details.                                                                                                                                                                                                                                                                                                                                          |
| Additional Comments | Samples of your selected pattern / substrate combination are shipped next day by<br>Express Post. The swatch image shows a 600mm x 600mm section. Pattern sizing<br>can be easily adjusted. Substrate composition, dimensions, fire results and<br>installation method vary across the wide range of substrates available. Checkout<br>the Seraphic Substrates page or brochue on the DOWNLOADS tab for more details. |
| How to Specify      | 1. Pick your design 2. Pick your substrate Baresque will then make up a sample for you to sign off along with a shop drawing.                                                                                                                                                                                                                                                                                         |

## Colour & Finish Options

MIDNIGHT

1300 306 399 info@baresque.com.au baresque.com.au