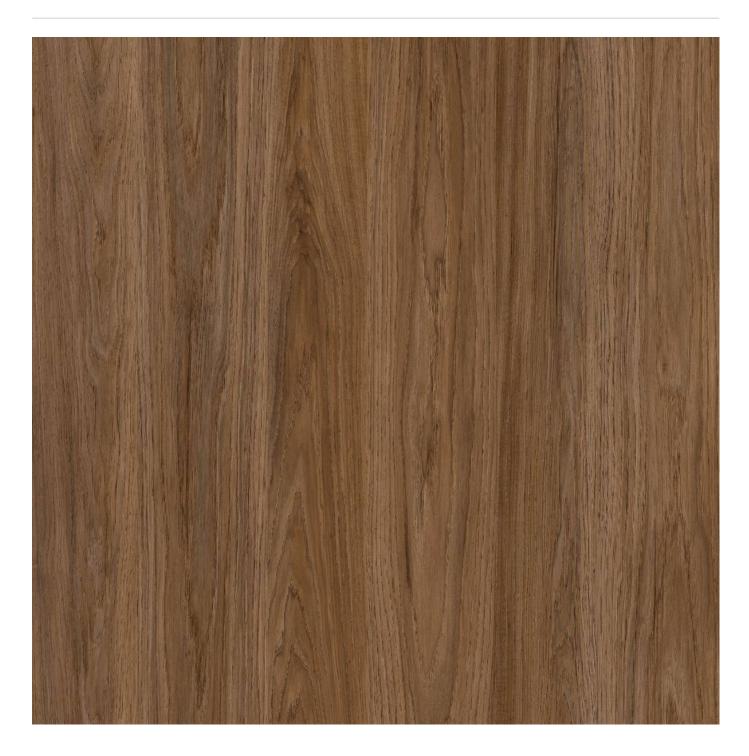

Brand: **Seraphic** 

Digital Print » Metallics, Textures and Timber

Walnut incorporates warmth and an organic feel with timber grains and textures. Seraphic Digital Print is customizable in any surface

| Desc | KIK | <b>\+</b> ./ | 200 |
|------|-----|--------------|-----|
|      |     |              |     |
|      |     |              |     |
|      |     |              |     |

#### Additional Comments

Samples of your selected pattern / substrate combination are shipped next day by Express Post. The swatch image shows a 600mm x 600mm section. Pattern sizing can be easily adjusted. Substrate composition, dimensions, fire results and installation method vary across the wide range of substrates available. Checkout the Seraphic Substrates page or brochue on the DOWNLOADS tab for more details.

# WALNUT

**Digital Print** » Metallics, Textures and Timber

# Colour & Finish Options

WALNUT