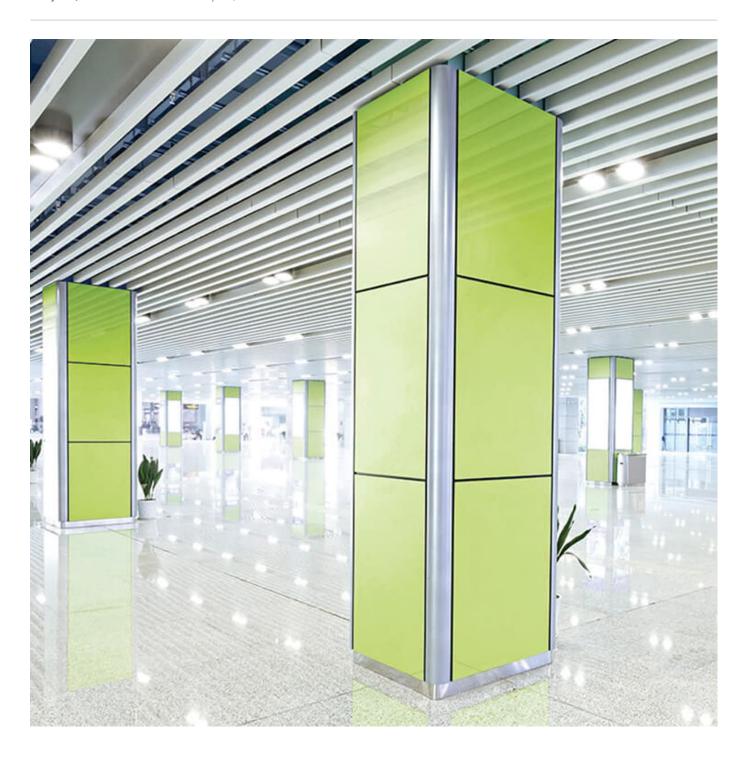

Acrylics, Resin & Laminates » Acrylics/Resin

Brand: Lucere

Applications: Cladding, Walls

Acrylics, Resin & Laminates » Acrylics/Resin

Acrylics, Resin & Laminates » Acrylics/Resin

Lucere is a back coloured, gloss resin suitable for many different indoor applications where the weight and breakability of glass is problematic.