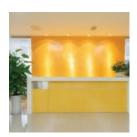

Acrylics, Resin & Laminates » Acrylics/Resin

Brand: Lucere

Applications: Cladding, Walls

Acrylics, Resin & Laminates » Acrylics/Resin

Acrylics, Resin & Laminates » Acrylics/Resin

Lucere is a back coloured, gloss resin suitable for many different indoor applications where the weight and breakability of glass is problematic.