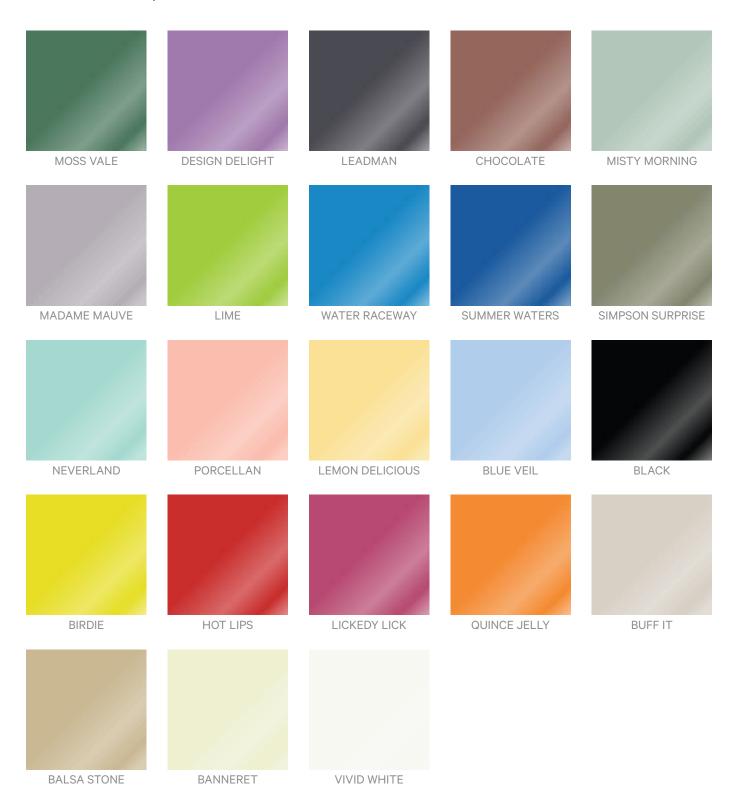

ures

Remove any oily residue left behind from solvent cleaning with detergent and water

Do not use squeegee, scraper, or synthetic rags that may scratch.

When cleaning, never scrub. Gently wipe surface with a soft scratch free cloth.

Always test in an inconspicuous area first. If care instructions don't deliver the expected results, cease cleaning method immediately and contact Baresque for assistance.

For refinishing, contact Baresque for details

#### Customisable

Yes. 10 sheet minimum

#### **Additional Comments**

If Lucere Board is being fabricated into drop down edges or carved into for signage, a 1mm PVC protective layer can be added to the back of the panel at an additional cost.

#### How to Specify

- 1. Colour
- 2. Sheet size
- 3. Thickness



### Colour & Finish Options