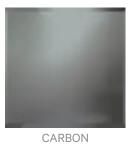

#### Colour & Finish Options

Acrylics, Resin & Laminates » Acrylics/Resin

| Customisable   | No                                                                                                                                     |
|----------------|----------------------------------------------------------------------------------------------------------------------------------------|
| How to Specify | 1. Colour<br>2. Size - Mirror only: available in Sheet Size 2440mm x 1220mm x 3mm<br>Mirror on Ply: 3 sizes and single or double sided |