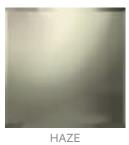

#### Colour & Finish Options

Acrylics, Resin & Laminates » Acrylics/Resin

| Customisable   | No                                                                                                                                     |
|----------------|----------------------------------------------------------------------------------------------------------------------------------------|
| How to Specify | 1. Colour<br>2. Size - Mirror only: available in Sheet Size 2440mm x 1220mm x 3mm<br>Mirror on Ply: 3 sizes and single or double sided |