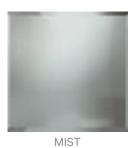

#### Colour & Finish Options

Acrylics, Resin & Laminates » Acrylics/Resin

| Customisable   | No                                                                                                                                     |
|----------------|----------------------------------------------------------------------------------------------------------------------------------------|
| How to Specify | 1. Colour<br>2. Size - Mirror only: available in Sheet Size 2440mm x 1220mm x 3mm<br>Mirror on Ply: 3 sizes and single or double sided |