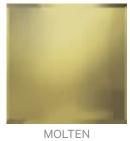

#### Colour & Finish Options

Acrylics, Resin & Laminates » Acrylics/Resin

| Customisable   | No                                                                                                                                     |
|----------------|----------------------------------------------------------------------------------------------------------------------------------------|
| How to Specify | 1. Colour<br>2. Size - Mirror only: available in Sheet Size 2440mm x 1220mm x 3mm<br>Mirror on Ply: 3 sizes and single or double sided |