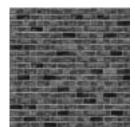

|
| How to Specify      | 1. Pick your design                                                                                                                                                                                                                  |
|                     | 2. Pick your substrate                                                                                                                                                                                                               |
|                     | Baresque will then make up a sample for you to sign off along with a shop drawing                                                                                                                                                    |



## Colour & Finish Options





HERITAGE

MODERN