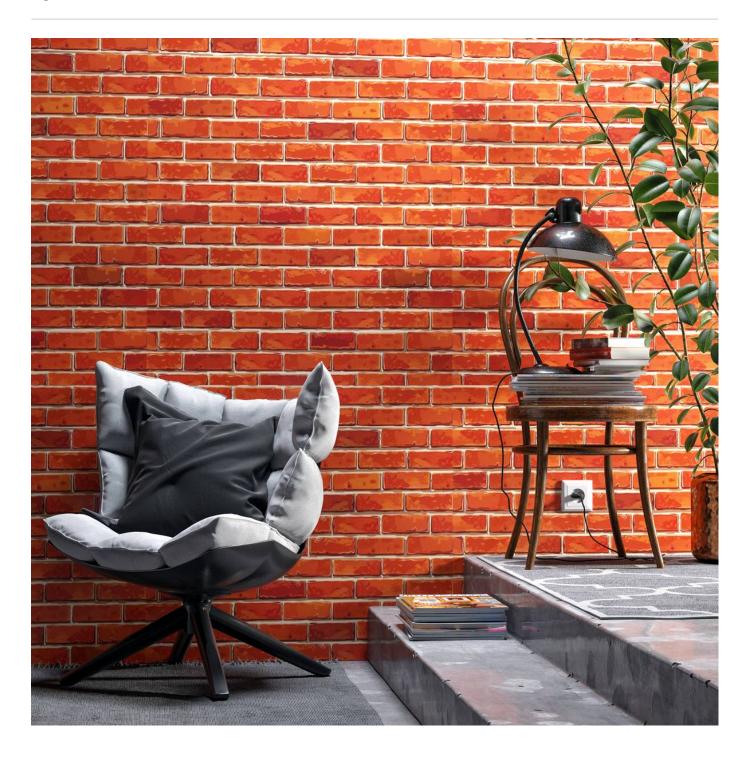

Brand: **Seraphic** 

Digital Print » Metallics, Textures and Timber

Seraphic Digital Print it's customizable in any surface. Explore Brick pattern to create timeless and captivating design in any interior.