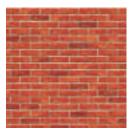

|
| How to Specify      | 1. Pick your design                                                                                                                                                                                                                  |
|                     | 2. Pick your substrate                                                                                                                                                                                                               |
|                     | Baresque will then make up a sample for you to sign off along with a shop drawing                                                                                                                                                    |



## Colour & Finish Options





HERITAGE

MODERN