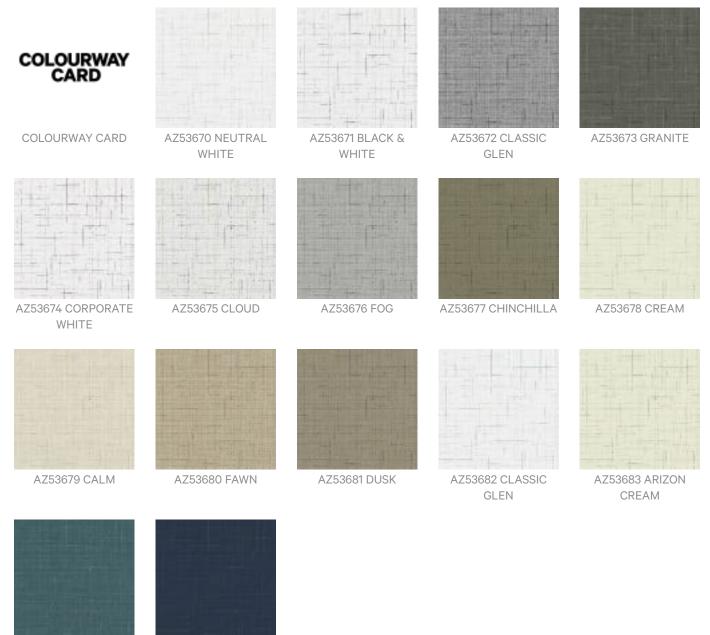

# Ink Spot Linen is a Type II 137cm wide commercial wallcovering with a design pattern resembling linen that's available in 16 colourways.

| Description               | A classic linen that embodies its muse an artist's canvas. Adding an edge to this traditional textile, Ink Spot Linen plays with texture and pops of color.                                           |
|---------------------------|-------------------------------------------------------------------------------------------------------------------------------------------------------------------------------------------------------|
|                           | Thoughtfully curated colorways allow accent hues and tones to be highlighted within your space.                                                                                                       |
|                           | Complete your healthcare setting with the fun, youthful blues and purples of<br>Wellness White, or pull out the neutral, soothing striations of Cream and Neutral<br>White for a heavenly atmosphere. |
|                           | From bold blues like Navy and Seaglass to the luxurious look of Cloud or Fawn, Ink<br>Spot Linen hits the spot.                                                                                       |
| Pattern Repeat Size       | 18""h X 54"" w 45.72cm h X 137.16cm w                                                                                                                                                                 |
| Roll Size                 | 137cm wide x 27.4m - Available by the lineal metre                                                                                                                                                    |
| Lead Time                 | <ul> <li>2-weeks (approx.) from Wednesday, subject to stock availability.</li> </ul>                                                                                                                  |
|                           | <ul> <li>Additional 1-week for Western Australia.</li> </ul>                                                                                                                                          |
|                           | • Express delivery is available subject to a surcharge. Contact Baresque for details and pricing.                                                                                                     |
| Suggested<br>Installation | Reverse hang / overlap and double cut.                                                                                                                                                                |
|                           | Baresque recommends and supply Roman brand adhesives and primers.                                                                                                                                     |
| Care Instructions         | Always use a clean, white, soft cloth.                                                                                                                                                                |
|                           | Use cloth with any of the following in preferred order of us:                                                                                                                                         |
|                           | 1: Clear warm water                                                                                                                                                                                   |
|                           | 2: Mild solution of liquid detergent and warm water                                                                                                                                                   |
|                           | 3: Isopropyl Alcohol (a.k.a. rubbing alcohol)                                                                                                                                                         |
|                           | 4: Do not use solvent based cleaning agents, lacquer thinners, nail polish remover, pine oil or cleaning agents containing bleach, which may cause discoloration over a period of time.               |
|                           | 5: It is recommended that cleaning be done with a natural sponge. A cloth or towel should only be used to tamp dry (not rub). Do not use manmade (i.e. polyester) sponges.                            |

#### Colour & Finish Options

AZ53684 SEAGLASS

AZ53685 NAVY

1300 306 399 info@baresque.com.au **baresque.com.au** 