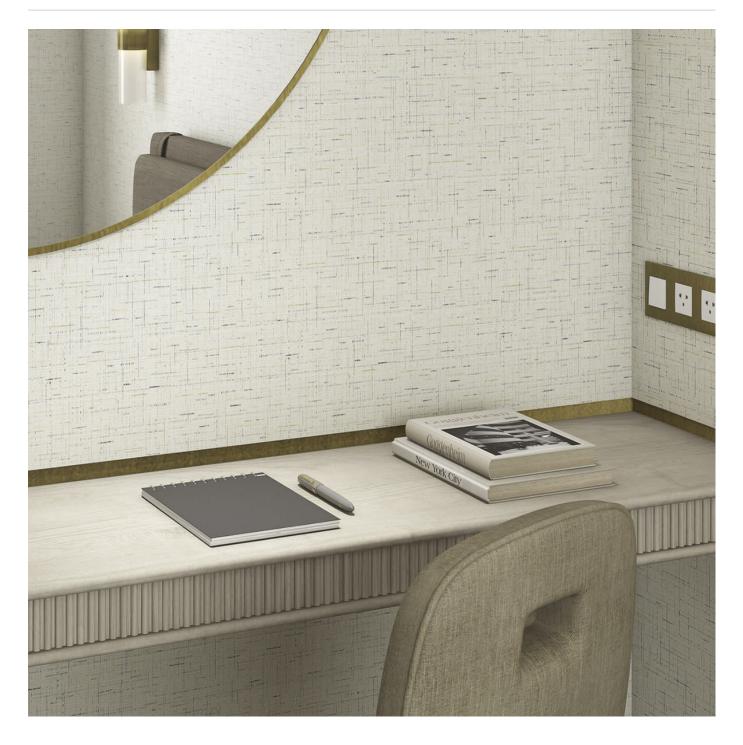

# Ink Spot Linen is a Type II 137cm wide commercial wallcovering with a design pattern resembling linen that's available in 16 colourways.

| Description               | A classic linen that embodies its muse an artist's canvas. Adding an edge to this traditional textile, Ink Spot Linen plays with texture and pops of color.                                           |
|---------------------------|-------------------------------------------------------------------------------------------------------------------------------------------------------------------------------------------------------|
|                           | Thoughtfully curated colorways allow accent hues and tones to be highlighted within your space.                                                                                                       |
|                           | Complete your healthcare setting with the fun, youthful blues and purples of<br>Wellness White, or pull out the neutral, soothing striations of Cream and Neutral<br>White for a heavenly atmosphere. |
|                           | From bold blues like Navy and Seaglass to the luxurious look of Cloud or Fawn, Ink<br>Spot Linen hits the spot.                                                                                       |
| Pattern Repeat Size       | 18""h X 54"" w 45.72cm h X 137.16cm w                                                                                                                                                                 |
| Roll Size                 | 137cm wide x 27.4m - Available by the lineal metre                                                                                                                                                    |
| Lead Time                 | <ul> <li>2-weeks (approx.) from Wednesday, subject to stock availability.</li> </ul>                                                                                                                  |
|                           | <ul> <li>Additional 1-week for Western Australia.</li> </ul>                                                                                                                                          |
|                           | • Express delivery is available subject to a surcharge. Contact Baresque for details and pricing.                                                                                                     |
| Suggested<br>Installation | Reverse hang / overlap and double cut.                                                                                                                                                                |
|                           | Baresque recommends and supply Roman brand adhesives and primers.                                                                                                                                     |
| Care Instructions         | Always use a clean, white, soft cloth.                                                                                                                                                                |
|                           | Use cloth with any of the following in preferred order of us:                                                                                                                                         |
|                           | 1: Clear warm water                                                                                                                                                                                   |
|                           | 2: Mild solution of liquid detergent and warm water                                                                                                                                                   |
|                           | 3: Isopropyl Alcohol (a.k.a. rubbing alcohol)                                                                                                                                                         |
|                           | 4: Do not use solvent based cleaning agents, lacquer thinners, nail polish remover, pine oil or cleaning agents containing bleach, which may cause discoloration over a period of time.               |
|                           | 5: It is recommended that cleaning be done with a natural sponge. A cloth or towel should only be used to tamp dry (not rub). Do not use manmade (i.e. polyester) sponges.                            |