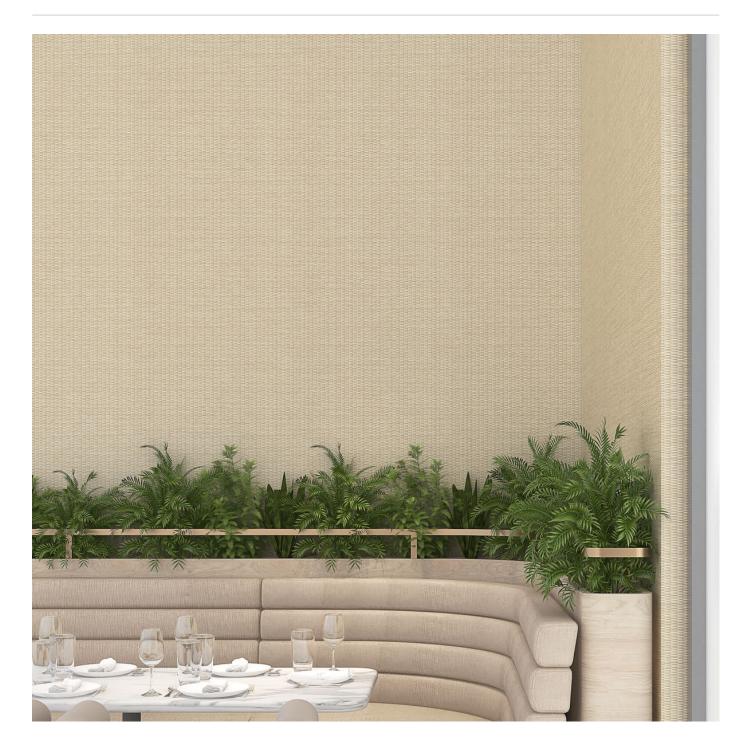

Wallcoverings » Commercial Wallcoverings

Brand: Genon

Applications: Walls

Wallcoverings » Commercial Wallcoverings

Wicker Park is a Type II wallcovering with a classic design inspired by warm elements. Available in 13 colourways.

| ✓ Low VOC      | ✓ Bleach Cleanable                                                                                                                                                                                                                                                                                                                                                                                                                                                   | ✓ Anti-Microbial                                                                                                                                                                                                                           |
|----------------|----------------------------------------------------------------------------------------------------------------------------------------------------------------------------------------------------------------------------------------------------------------------------------------------------------------------------------------------------------------------------------------------------------------------------------------------------------------------|--------------------------------------------------------------------------------------------------------------------------------------------------------------------------------------------------------------------------------------------|
| Description    | Wicker itself is a staple in the design world, with a centuries-old history. Wicker<br>Park weaves together serious texture, warm natural elements, and classic design. A<br>palette honed to shades that embody the relaxed, organic personality inherent in<br>this material. Whether you're looking for a hint of California cool, New England<br>charm, Southern hospitality, or a wallcovering that warmly envelops the space,<br>Wicker Park brings the vibes. |                                                                                                                                                                                                                                            |
| Composition    | Type II Wallcovering                                                                                                                                                                                                                                                                                                                                                                                                                                                 |                                                                                                                                                                                                                                            |
|                | Osnaburg Backing                                                                                                                                                                                                                                                                                                                                                                                                                                                     |                                                                                                                                                                                                                                            |
| Sustainability | Low VOC                                                                                                                                                                                                                                                                                                                                                                                                                                                              |                                                                                                                                                                                                                                            |
|                | • 10% Recycled content                                                                                                                                                                                                                                                                                                                                                                                                                                               |                                                                                                                                                                                                                                            |
|                | Non-Phthalate                                                                                                                                                                                                                                                                                                                                                                                                                                                        |                                                                                                                                                                                                                                            |
|                | • EPD / HPD                                                                                                                                                                                                                                                                                                                                                                                                                                                          |                                                                                                                                                                                                                                            |
|                | It is the policy of J. Josephson, Inc. to ensure that the activities, products, and services carried out here will be appropriate toward meet-and-exceed compliance with relevant environmental legislation and regulations and other requirements to which it subscribes.                                                                                                                                                                                           |                                                                                                                                                                                                                                            |
|                | impact. Therefore, while our commitr<br>will also work toward continuous imp<br>this, we will also set and review envir                                                                                                                                                                                                                                                                                                                                              | productive efficiency with environmental<br>nent to the customer is still a top priority, we<br>rovement and pollution prevention. To achieve<br>onmental objectives and targets within the<br>ented and effectively communicated program. |
| Roll Size      | 137cm wide x 27.4m - Available by the lineal metre                                                                                                                                                                                                                                                                                                                                                                                                                   |                                                                                                                                                                                                                                            |
| Fire Rating    | Tested in accordance with AS ISO 9705 2003 for the purpose of determining the Group Number classification as required by the Building Code of Australia for the control of fire spread on interior wall and ceiling linings.                                                                                                                                                                                                                                         |                                                                                                                                                                                                                                            |
|                | The result achieved was:<br>Classification - Group 2<br>Specific Extinction - Less than 250m                                                                                                                                                                                                                                                                                                                                                                         | ²/kg                                                                                                                                                                                                                                       |