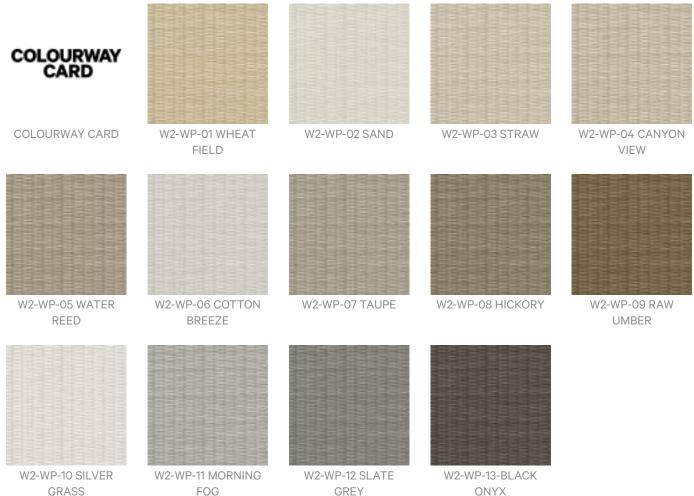

Wallcoverings » Commercial Wallcoverings

Brand: Genon

Applications: Walls

Wallcoverings » Commercial Wallcoverings

Wicker Park is a Type II wallcovering with a classic design inspired by warm elements. Available in 13 colourways.

#### Colour & Finish Options