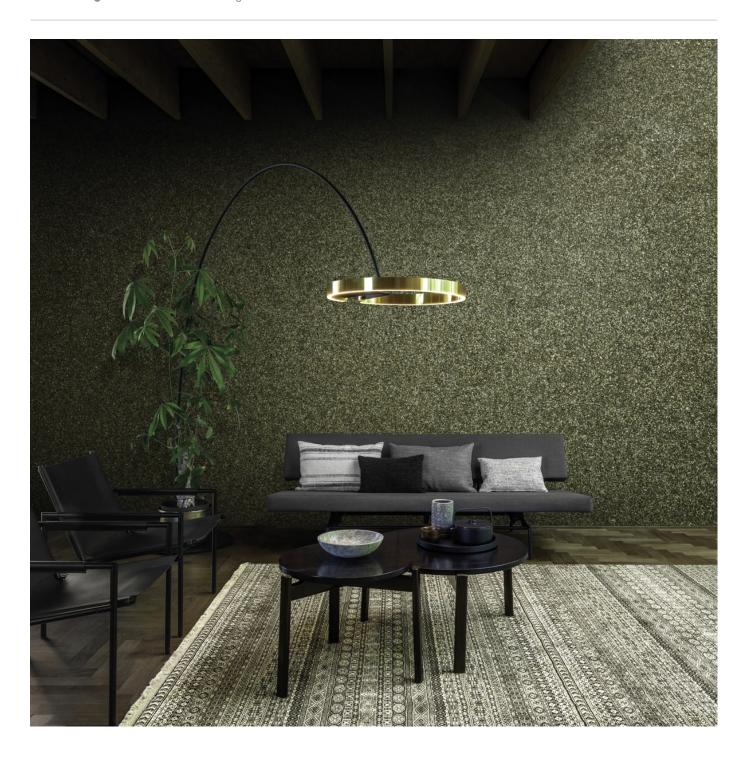

Wallcoverings » Decorative Wallcoverings

Brand: Omexco

Collections: Moonstone

Applications: Walls

Wallcoverings » Decorative Wallcoverings

Wallcoverings » Decorative Wallcoverings

Pebbles is a decorative wallcovering with textured mica that's available in 16 colourways

| ✓ Light Resistance        | ✓ Washable                                                                                                                                                                                                                                                                                                                                                                 | ✓ Ecological                           |
|---------------------------|----------------------------------------------------------------------------------------------------------------------------------------------------------------------------------------------------------------------------------------------------------------------------------------------------------------------------------------------------------------------------|----------------------------------------|
| Description               | A lavish collection of textured wallcoverings softly iridescent like the moonstone. A semi-precious stone with alluring ustre, evocative of shimmering moonlight gliding across calm water. Moonstone is a timeless collection of beautiful and oh-sotouchable wallcoverings crafted from natural mica. Our luxurious 3D textures subtly reflect light to dazzling effect. |                                        |
|                           | Brought to you in a range of stone sizes, from superfine to tantalizingly textured. Elegantly embellished by abstract art. Handcrafted into a magnificent mosaïc. Softly sprinkled in striking geometric designs. The moonstone collection. Luxurious. Mysterious. Dazzling.                                                                                               |                                        |
| Composition               | Mixed-sized mica                                                                                                                                                                                                                                                                                                                                                           |                                        |
|                           | Weiht: 390 g/m2                                                                                                                                                                                                                                                                                                                                                            |                                        |
| Environmental Info        | The materials contained in these wallcoverings are naturally occurring and renewable resources harvested from farms and coloured with water-based inks.                                                                                                                                                                                                                    |                                        |
| Roll Size                 | 92cm x N/A - Available by the lineal metre.                                                                                                                                                                                                                                                                                                                                |                                        |
| Fire Rating               | Tested in accordance with AS ISO 9705 2003 for the purpose of determining the Group Number classification as required by the Building Code of Australia for the control of fire spread on interior wall and ceiling linings.                                                                                                                                               |                                        |
|                           | The result achieved was:<br>Classification - Group 2<br>Specific Extinction - Less than 2                                                                                                                                                                                                                                                                                  | 50m²/kg                                |
| Lead Time                 | • 2-weeks (approx.) from Wedne                                                                                                                                                                                                                                                                                                                                             | sday, subject to stock availability.   |
|                           | • Additional 1-week for Western                                                                                                                                                                                                                                                                                                                                            | Australia.                             |
|                           | • Express delivery is available subject to a surcharge. Contact Baresque for details and pricing.                                                                                                                                                                                                                                                                          |                                        |
| Suggested<br>Installation | Trim selvedge.                                                                                                                                                                                                                                                                                                                                                             |                                        |
|                           | Reverse hang alternate drops/b                                                                                                                                                                                                                                                                                                                                             | utt join.                              |
|                           | Baresque recommends and supp                                                                                                                                                                                                                                                                                                                                               | oly Roman brand adhesives and primers. |