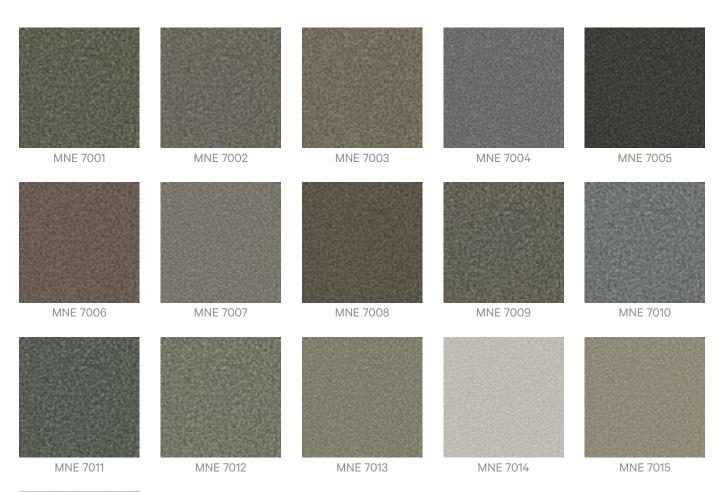

Wallcoverings » Decorative Wallcoverings

Brand: Omexco

Collections: Moonstone

Applications: Walls

Wallcoverings » Decorative Wallcoverings

Wallcoverings » Decorative Wallcoverings

Pebbles is a decorative wallcovering with textured mica that's available in 16 colourways

### Colour & Finish Options

MNE 7016