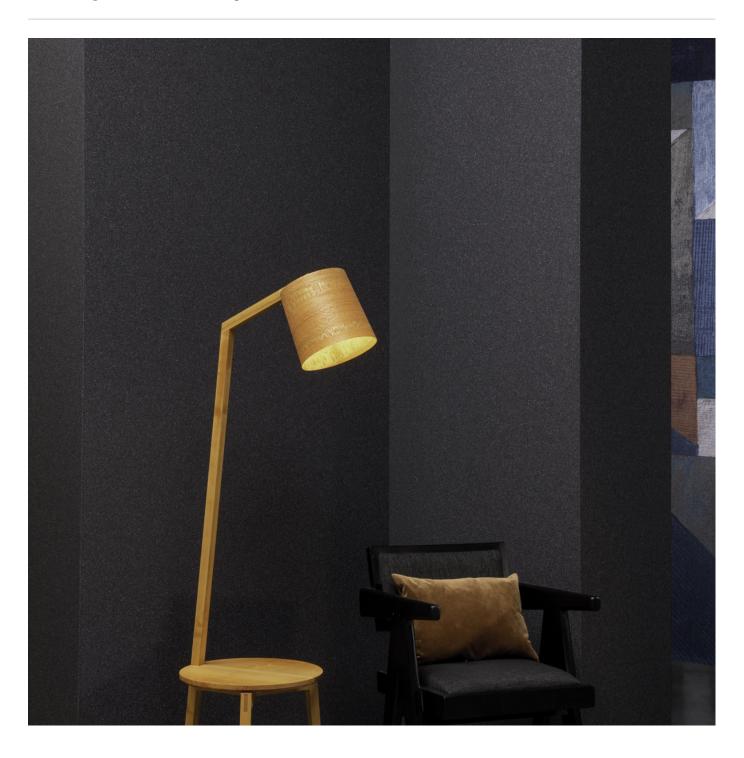

Wallcoverings » Decorative Wallcoverings

Brand: Omexco

Collections: Moonstone

Applications: Walls

**Wallcoverings** » Decorative Wallcoverings

Wallcoverings » Decorative Wallcoverings

Stardust is a decorative wallcovering made of very fine mica, in a soft and organic palette of hues. Available in 13 colourways.

| ✓ Light Resistance        | ✓ Washable                                                                                                                                                                                                                                                                                                                                                                  | ✓ Ecological                        |
|---------------------------|-----------------------------------------------------------------------------------------------------------------------------------------------------------------------------------------------------------------------------------------------------------------------------------------------------------------------------------------------------------------------------|-------------------------------------|
| Description               | A lavish collection of textured wallcoverings softly iridescent like the moonstone. A semi-precious stone with alluring ustre, evocative of shimmering moonlight gliding across calm water. Moonstone is a timeless collection of beautiful and oh-so-touchable wallcoverings crafted from natural mica. Our luxurious 3D textures subtly reflect light to dazzling effect. |                                     |
|                           | Brought to you in a range of stone sizes, from superfine to tantalizingly textured. Elegantly embellished by abstract art. Handcrafted into a magnificent mosaïc. Softly sprinkled in striking geometric designs. The moonstone collection. Luxurious. Mysterious. Dazzling.                                                                                                |                                     |
| Composition               | Mica and wood pulp                                                                                                                                                                                                                                                                                                                                                          |                                     |
|                           | Weight: 412 g/m2                                                                                                                                                                                                                                                                                                                                                            |                                     |
| Environmental Info        | The materials contained in these wallcoverings are naturally occurring and renewable resources harvested from farms and coloured with water-based inks.                                                                                                                                                                                                                     |                                     |
| Roll Size                 | 92cm x N/A - Available by the lineal metre.                                                                                                                                                                                                                                                                                                                                 |                                     |
| Fire Rating               | Tested in accordance with AS ISO 9705 2003 for the purpose of determining the Group Number classification as required by the Building Code of Australia for the control of fire spread on interior wall and ceiling linings.                                                                                                                                                |                                     |
|                           | The result achieved was:<br>Classification - Group 2                                                                                                                                                                                                                                                                                                                        |                                     |
|                           | Specific Extinction - Less than 25                                                                                                                                                                                                                                                                                                                                          | Dm²/kg                              |
| Lead Time                 | • 2-weeks (approx.) from Wedneso                                                                                                                                                                                                                                                                                                                                            | lay, subject to stock availability. |
|                           | • Additional 1-week for Western A                                                                                                                                                                                                                                                                                                                                           | ustralia.                           |
|                           | • Express delivery is available subject to a surcharge. Contact Baresque for details and pricing.                                                                                                                                                                                                                                                                           |                                     |
| Suggested<br>Installation | Trim selvedge.                                                                                                                                                                                                                                                                                                                                                              |                                     |
|                           | Reverse hang alternate drops/but                                                                                                                                                                                                                                                                                                                                            | t join.                             |
|                           | Baresque recommends and supply                                                                                                                                                                                                                                                                                                                                              | Roman brand adhesives and primers.  |