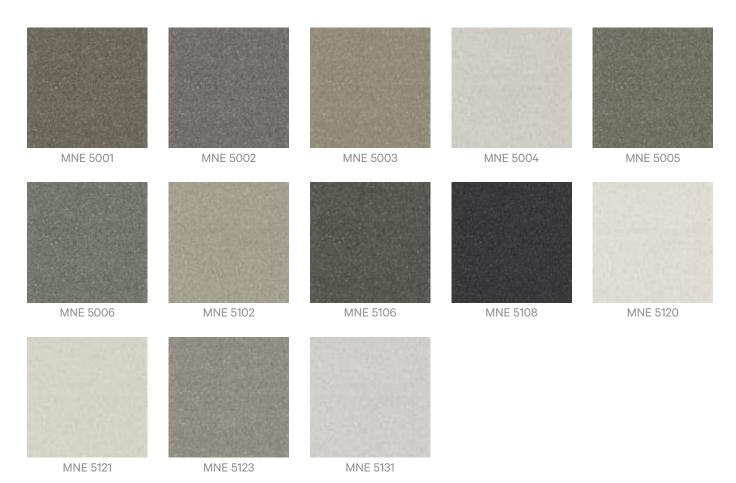

Wallcoverings » Decorative Wallcoverings

Brand: Omexco

Collections: Moonstone

Applications: Walls

**Wallcoverings** » Decorative Wallcoverings

Wallcoverings » Decorative Wallcoverings

Stardust is a decorative wallcovering made of very fine mica, in a soft and organic palette of hues. Available in 13 colourways.

### Colour & Finish Options