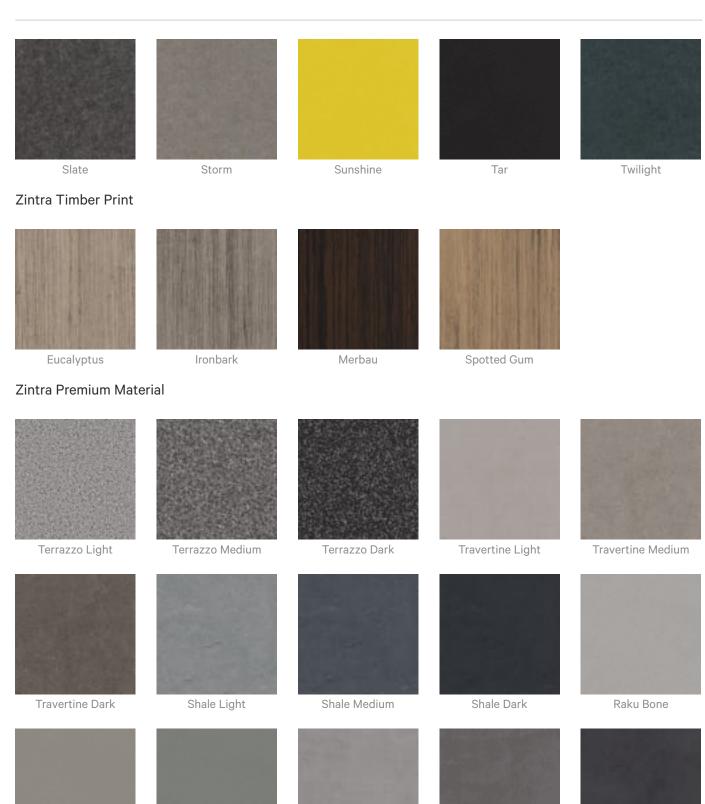

| Always test in an inconspicuous area first and if you don't see the expected results, contact us.                                                                  |  |
| Warranty                  | Visit FAQ for more details.                                                                                                                                        |  |
| Customisable              | The Zintra Acoustic Solutions range is customisable to your project. Please get in touch with your local contact for details.                                      |  |



baresque.com.au



How to Specify

Additional Comments NRC 0.80

1. Select Stick Width - Narrow or Wide

2. Select Zintra Colour

#### Colour & Finish Options

#### Zintra 12mm Solid PET







Acoustics » Acoustic Sticks



Concrete Cast

8 of 10

Concrete Polished

Raku Luster

Raku Jade

Concrete Dark Tint

#### Acoustics » Acoustic Sticks



Terracotta Sun Bleached



Terracotta Mission



Terracotta Antique

#### Zintra Premium Wood



Knotty Pine



Maple



Poplar



Australian Walnut



Claro Walnut



Palm Wood



Rustic Walnut



Cherry



Euro Beech



Lacewood



Redwood



White Oak

#### Powdercoat



Anodised Silver



Bengal White



Denim



Fern



Gunmetal