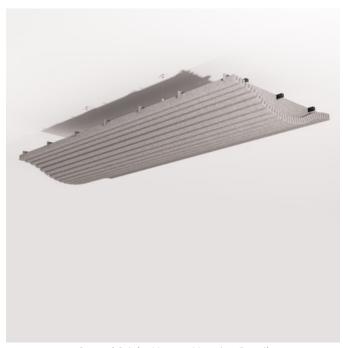

Brand: **Zintra** 

Applications: Ceilings, Walls

Curved Sticks Wide Pewter

Curved Sticks Narrow Suspended Frost

Curved Sticks Narrow Detail

Curved Sticks Wide Detail

Curved Sticks Narrow Ceiling Detail

Curved Sticks Wide Ceiling Detail

Curved Sticks Narrow Hanging Detail

Curved Sticks Wide Hanging Detail

Curved Sticks Wide Comb Detail

Acoustics » Acoustic Sticks

Create a sense of depth and dynamism to flat surfaces without the headache and huge cost associated with structural changes with Zintra Curved Sticks.

| <ul><li>✓ Acoustic</li><li>✓ Easy Install</li></ul> | ✓ Bleach Cleanable                                                                                                                                                                                                                                                                                                                                                                                                                                           | ✓ Easy Clean |
|-----------------------------------------------------|--------------------------------------------------------------------------------------------------------------------------------------------------------------------------------------------------------------------------------------------------------------------------------------------------------------------------------------------------------------------------------------------------------------------------------------------------------------|--------------|
| Description                                         | Introduce a captivating dimension to flat surfaces with Zintra curved stick, a feat typically challenging and costly to achieve.                                                                                                                                                                                                                                                                                                                             |              |
|                                                     | When combined Zintra curved sticks, the Aluminium tube and our unique curved installation rib allow you to use a single set of sticks to create a simple curve, or, if you want your project to make waves, combine multiple sets and design a dramatic ceiling or wall swell.  Discover the ideal fit within our range of Zintra Curved sticks, available in both Narrow and Wide options and a variety of finishes tailored to your aesthetic preferences. |              |
|                                                     |                                                                                                                                                                                                                                                                                                                                                                                                                                                              |              |
|                                                     | Choose from one of our 12 vibrant powdercoat colors (additional charge)                                                                                                                                                                                                                                                                                                                                                                                      |              |
| Composition                                         | Zintra Acoustic Panel - 100% Solution Dyed (Colour Through) Polyester                                                                                                                                                                                                                                                                                                                                                                                        |              |
|                                                     | 12mm (1/2") - Density 2.4 kg /m² 0.5 lb/ft²                                                                                                                                                                                                                                                                                                                                                                                                                  |              |
| Sustainability                                      | Zintra is made from 100% recyclable materials.                                                                                                                                                                                                                                                                                                                                                                                                               |              |
|                                                     | <ul> <li>60% post-consumer recycled content from PET bottles.</li> </ul>                                                                                                                                                                                                                                                                                                                                                                                     |              |
|                                                     | • 35% pre-consumer recycled content from PET chips                                                                                                                                                                                                                                                                                                                                                                                                           |              |
|                                                     | • 5% polylactic acid (PLA)                                                                                                                                                                                                                                                                                                                                                                                                                                   |              |
| Dimensions                                          | 1158mm (45.6") w x 2743mm (108") h                                                                                                                                                                                                                                                                                                                                                                                                                           |              |
|                                                     | Each Stick                                                                                                                                                                                                                                                                                                                                                                                                                                                   |              |
|                                                     | • Narrow 42mm (1.66")                                                                                                                                                                                                                                                                                                                                                                                                                                        |              |
|                                                     | • Wide 102mm (4")                                                                                                                                                                                                                                                                                                                                                                                                                                            |              |
| Fire Rating                                         | ASTM-E84 – Class A classification<br>AS ISO 9705 – 2003 – Group 1 classification<br>EN-13501 – B-s2-d0 classification                                                                                                                                                                                                                                                                                                                                        |              |