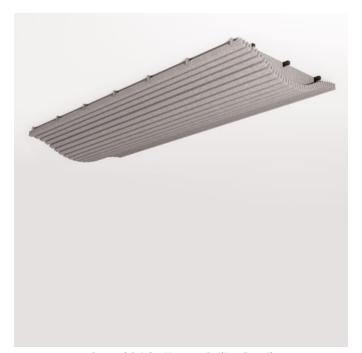

Brand: **Zintra** 

Applications: Ceilings, Walls

Curved Sticks Wide Pewter

Curved Sticks Narrow Suspended Frost

Curved Sticks Narrow Detail

Curved Sticks Wide Detail

Curved Sticks Narrow Ceiling Detail

Curved Sticks Wide Ceiling Detail

Curved Sticks Narrow Hanging Detail

Curved Sticks Wide Hanging Detail

Curved Sticks Wide Comb Detail

Acoustics » Acoustic Sticks

Create a sense of depth and dynamism to flat surfaces without the headache and huge cost associated with structural changes with Zintra Curved Sticks.

| <ul><li>✓ Acoustic</li><li>✓ Easy Install</li></ul> | ✓ Bleach Cleanable                                                                                                                                                                                                                                                                                                                                                                                                                                           | ✓ Easy Clean |
|-----------------------------------------------------|--------------------------------------------------------------------------------------------------------------------------------------------------------------------------------------------------------------------------------------------------------------------------------------------------------------------------------------------------------------------------------------------------------------------------------------------------------------|--------------|
| Description                                         | Introduce a captivating dimension to flat surfaces with Zintra curved stick, a feat typically challenging and costly to achieve.                                                                                                                                                                                                                                                                                                                             |              |
|                                                     | When combined Zintra curved sticks, the Aluminium tube and our unique curved installation rib allow you to use a single set of sticks to create a simple curve, or, if you want your project to make waves, combine multiple sets and design a dramatic ceiling or wall swell.  Discover the ideal fit within our range of Zintra Curved sticks, available in both Narrow and Wide options and a variety of finishes tailored to your aesthetic preferences. |              |
|                                                     |                                                                                                                                                                                                                                                                                                                                                                                                                                                              |              |
|                                                     | Choose from one of our 12 vibrant powdercoat colors (additional charge)                                                                                                                                                                                                                                                                                                                                                                                      |              |
| Composition                                         | Zintra Acoustic Panel - 100% Solution Dyed (Colour Through) Polyester                                                                                                                                                                                                                                                                                                                                                                                        |              |
|                                                     | 12mm (1/2") - Density 2.4 kg /m² 0.5 lb/ft²                                                                                                                                                                                                                                                                                                                                                                                                                  |              |
| Sustainability                                      | Zintra is made from 100% recyclable materials.                                                                                                                                                                                                                                                                                                                                                                                                               |              |
|                                                     | <ul> <li>60% post-consumer recycled content from PET bottles.</li> </ul>                                                                                                                                                                                                                                                                                                                                                                                     |              |
|                                                     | • 35% pre-consumer recycled content from PET chips                                                                                                                                                                                                                                                                                                                                                                                                           |              |
|                                                     | • 5% polylactic acid (PLA)                                                                                                                                                                                                                                                                                                                                                                                                                                   |              |
| Dimensions                                          | 1158mm (45.6") w x 2743mm (108") h                                                                                                                                                                                                                                                                                                                                                                                                                           |              |
|                                                     | Each Stick                                                                                                                                                                                                                                                                                                                                                                                                                                                   |              |
|                                                     | • Narrow 42mm (1.66")                                                                                                                                                                                                                                                                                                                                                                                                                                        |              |
|                                                     | • Wide 102mm (4")                                                                                                                                                                                                                                                                                                                                                                                                                                            |              |
| Fire Rating                                         | ASTM-E84 – Class A classification<br>AS ISO 9705 – 2003 – Group 1 classification<br>EN-13501 – B-s2-d0 classification                                                                                                                                                                                                                                                                                                                                        |              |