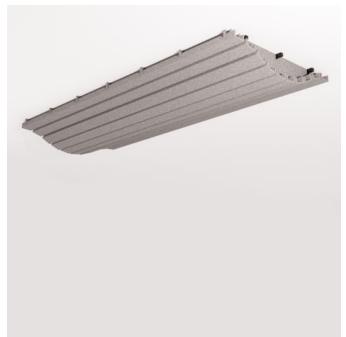

Brand: **Zintra** 

Applications: Ceilings, Walls

Curved Sticks Wide Pewter

Curved Sticks Narrow Suspended Frost

Curved Sticks Narrow Detail

Curved Sticks Wide Detail

Curved Sticks Narrow Ceiling Detail

Curved Sticks Wide Ceiling Detail

Curved Sticks Narrow Hanging Detail

Curved Sticks Wide Hanging Detail

Curved Sticks Wide Comb Detail

Acoustics » Acoustic Sticks

Create a sense of depth and dynamism to flat surfaces without the headache and huge cost associated with structural changes with Zintra Curved Sticks.

| <ul><li>✓ Acoustic</li><li>✓ Easy Install</li></ul> | ✓ Bleach Cleanable                                                                                                                                                                                                                                                                                                                                                                                                                                           | ✓ Easy Clean |
|-----------------------------------------------------|--------------------------------------------------------------------------------------------------------------------------------------------------------------------------------------------------------------------------------------------------------------------------------------------------------------------------------------------------------------------------------------------------------------------------------------------------------------|--------------|
| Description                                         | Introduce a captivating dimension to flat surfaces with Zintra curved stick, a feat typically challenging and costly to achieve.                                                                                                                                                                                                                                                                                                                             |              |
|                                                     | When combined Zintra curved sticks, the Aluminium tube and our unique curved installation rib allow you to use a single set of sticks to create a simple curve, or, if you want your project to make waves, combine multiple sets and design a dramatic ceiling or wall swell.  Discover the ideal fit within our range of Zintra Curved sticks, available in both Narrow and Wide options and a variety of finishes tailored to your aesthetic preferences. |              |
|                                                     |                                                                                                                                                                                                                                                                                                                                                                                                                                                              |              |
|                                                     | Choose from one of our 12 vibrant powdercoat colors (additional charge)                                                                                                                                                                                                                                                                                                                                                                                      |              |
| Composition                                         | Zintra Acoustic Panel - 100% Solution Dyed (Colour Through) Polyester                                                                                                                                                                                                                                                                                                                                                                                        |              |
|                                                     | 12mm (1/2") - Density 2.4 kg /m² 0.5 lb/ft²                                                                                                                                                                                                                                                                                                                                                                                                                  |              |
| Sustainability                                      | Zintra is made from 100% recyclable materials.                                                                                                                                                                                                                                                                                                                                                                                                               |              |
|                                                     | <ul> <li>60% post-consumer recycled content from PET bottles.</li> </ul>                                                                                                                                                                                                                                                                                                                                                                                     |              |
|                                                     | • 35% pre-consumer recycled content from PET chips                                                                                                                                                                                                                                                                                                                                                                                                           |              |
|                                                     | • 5% polylactic acid (PLA)                                                                                                                                                                                                                                                                                                                                                                                                                                   |              |
| Dimensions                                          | 1158mm (45.6") w x 2743mm (108") h                                                                                                                                                                                                                                                                                                                                                                                                                           |              |
|                                                     | Each Stick                                                                                                                                                                                                                                                                                                                                                                                                                                                   |              |
|                                                     | • Narrow 42mm (1.66")                                                                                                                                                                                                                                                                                                                                                                                                                                        |              |
|                                                     | • Wide 102mm (4")                                                                                                                                                                                                                                                                                                                                                                                                                                            |              |
| Fire Rating                                         | ASTM-E84 – Class A classification<br>AS ISO 9705 – 2003 – Group 1 classification<br>EN-13501 – B-s2-d0 classification                                                                                                                                                                                                                                                                                                                                        |              |