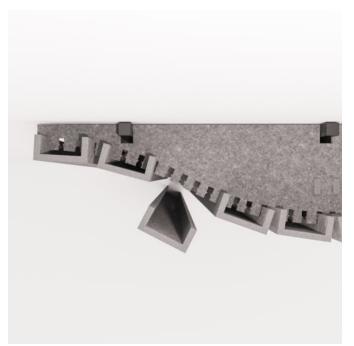

Brand: **Zintra** 

Applications: Ceilings, Walls

Curved Sticks Wide Pewter

Curved Sticks Narrow Suspended Frost

Curved Sticks Narrow Detail

Curved Sticks Wide Detail

Curved Sticks Narrow Ceiling Detail

Curved Sticks Wide Ceiling Detail

Curved Sticks Narrow Hanging Detail

Curved Sticks Wide Hanging Detail

Curved Sticks Wide Comb Detail

Acoustics » Acoustic Sticks

Create a sense of depth and dynamism to flat surfaces without the headache and huge cost associated with structural changes with Zintra Curved Sticks.