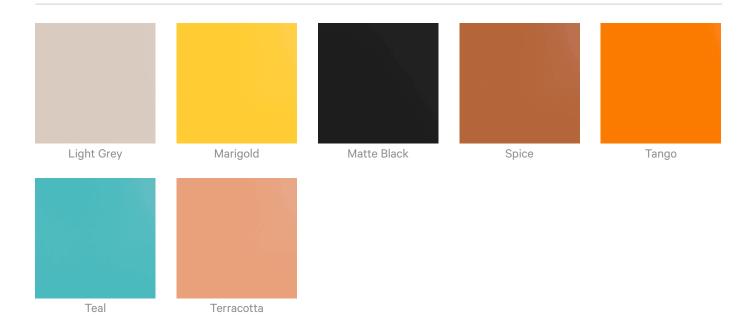

project. Please get in touch with your local contact for details.                                      |  |



baresque.com.au



How to Specify

Additional Comments NRC 0.80

1. Select Stick Width - Narrow or Wide

2. Select Zintra Colour

#### Colour & Finish Options

#### Zintra 12mm Solid PET







Acoustics » Acoustic Sticks



Concrete Cast

8 of 10

Concrete Polished

Raku Luster

Raku Jade

Concrete Dark Tint

#### Acoustics » Acoustic Sticks



Terracotta Sun Bleached



Terracotta Mission



Terracotta Antique

#### Zintra Premium Wood



Knotty Pine



Maple



Poplar



Australian Walnut



Claro Walnut



Palm Wood



Rustic Walnut



Cherry



Euro Beech



Lacewood



Redwood



White Oak

#### Powdercoat



Anodised Silver



Bengal White



Denim



Fern



Gunmetal