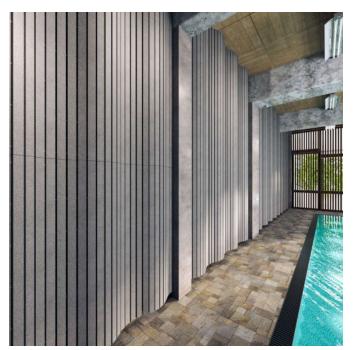

Curved Sticks Narrow Hanging Detail

Curved Sticks Wide Hanging Detail

Curved Sticks Wide Comb Detail

Acoustics » Acoustic Sticks

Create a sense of depth and dynamism to flat surfaces without the headache and huge cost associated with structural changes with Zintra Curved Sticks.

| <ul><li>✓ Acoustic</li><li>✓ Easy Install</li></ul> | ✓ Bleach Cleanable                                                                                                                                                                                                                                                                                                                                                                                                                                           | ✓ Easy Clean |
|-----------------------------------------------------|--------------------------------------------------------------------------------------------------------------------------------------------------------------------------------------------------------------------------------------------------------------------------------------------------------------------------------------------------------------------------------------------------------------------------------------------------------------|--------------|
| Description                                         | Introduce a captivating dimension to flat surfaces with Zintra curved stick, a feat typically challenging and costly to achieve.                                                                                                                                                                                                                                                                                                                             |              |
|                                                     | When combined Zintra curved sticks, the Aluminium tube and our unique curved installation rib allow you to use a single set of sticks to create a simple curve, or, if you want your project to make waves, combine multiple sets and design a dramatic ceiling or wall swell.  Discover the ideal fit within our range of Zintra Curved sticks, available in both Narrow and Wide options and a variety of finishes tailored to your aesthetic preferences. |              |
|                                                     |                                                                                                                                                                                                                                                                                                                                                                                                                                                              |              |
|                                                     | Choose from one of our 12 vibrant powdercoat colors (additional charge)                                                                                                                                                                                                                                                                                                                                                                                      |              |
| Composition                                         | Zintra Acoustic Panel - 100% Solution Dyed (Colour Through) Polyester                                                                                                                                                                                                                                                                                                                                                                                        |              |
|                                                     | 12mm (1/2") - Density 2.4 kg /m² 0.5 lb/ft²                                                                                                                                                                                                                                                                                                                                                                                                                  |              |
| Sustainability                                      | Zintra is made from 100% recyclable materials.                                                                                                                                                                                                                                                                                                                                                                                                               |              |
|                                                     | <ul> <li>60% post-consumer recycled content from PET bottles.</li> </ul>                                                                                                                                                                                                                                                                                                                                                                                     |              |
|                                                     | • 35% pre-consumer recycled content from PET chips                                                                                                                                                                                                                                                                                                                                                                                                           |              |
|                                                     | • 5% polylactic acid (PLA)                                                                                                                                                                                                                                                                                                                                                                                                                                   |              |
| Dimensions                                          | 1158mm (45.6") w x 2743mm (108") h                                                                                                                                                                                                                                                                                                                                                                                                                           |              |
|                                                     | Each Stick                                                                                                                                                                                                                                                                                                                                                                                                                                                   |              |
|                                                     | • Narrow 42mm (1.66")                                                                                                                                                                                                                                                                                                                                                                                                                                        |              |
|                                                     | • Wide 102mm (4")                                                                                                                                                                                                                                                                                                                                                                                                                                            |              |
| Fire Rating                                         | ASTM-E84 – Class A classification<br>AS ISO 9705 – 2003 – Group 1 classification<br>EN-13501 – B-s2-d0 classification                                                                                                                                                                                                                                                                                                                                        |              |