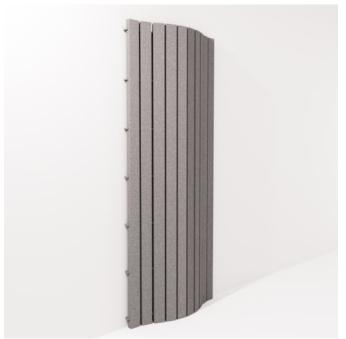

Brand: **Zintra** 

Applications: Ceilings, Walls

Curved Sticks Wide Pewter

Curved Sticks Narrow Suspended Frost

Curved Sticks Narrow Detail

Curved Sticks Wide Detail

Curved Sticks Narrow Ceiling Detail

Curved Sticks Wide Ceiling Detail

Curved Sticks Narrow Hanging Detail

Curved Sticks Wide Hanging Detail

Curved Sticks Wide Comb Detail

Acoustics » Acoustic Sticks

Create a sense of depth and dynamism to flat surfaces without the headache and huge cost associated with structural changes with Zintra Curved Sticks.

| <ul><li>✓ Acoustic</li><li>✓ Easy Install</li></ul> | ✓ Bleach Cleanable                                                                                                                                                                                                                                                                                                                                                                                                                                           | ✓ Easy Clean |
|-----------------------------------------------------|--------------------------------------------------------------------------------------------------------------------------------------------------------------------------------------------------------------------------------------------------------------------------------------------------------------------------------------------------------------------------------------------------------------------------------------------------------------|--------------|
| Description                                         | Introduce a captivating dimension to flat surfaces with Zintra curved stick, a feat typically challenging and costly to achieve.                                                                                                                                                                                                                                                                                                                             |              |
|                                                     | When combined Zintra curved sticks, the Aluminium tube and our unique curved installation rib allow you to use a single set of sticks to create a simple curve, or, if you want your project to make waves, combine multiple sets and design a dramatic ceiling or wall swell.  Discover the ideal fit within our range of Zintra Curved sticks, available in both Narrow and Wide options and a variety of finishes tailored to your aesthetic preferences. |              |
|                                                     |                                                                                                                                                                                                                                                                                                                                                                                                                                                              |              |
|                                                     | Choose from one of our 12 vibrant powdercoat colors (additional charge)                                                                                                                                                                                                                                                                                                                                                                                      |              |
| Composition                                         | Zintra Acoustic Panel - 100% Solution Dyed (Colour Through) Polyester                                                                                                                                                                                                                                                                                                                                                                                        |              |
|                                                     | 12mm (1/2") - Density 2.4 kg /m² 0.5 lb/ft²                                                                                                                                                                                                                                                                                                                                                                                                                  |              |
| Sustainability                                      | Zintra is made from 100% recyclable materials.                                                                                                                                                                                                                                                                                                                                                                                                               |              |
|                                                     | <ul> <li>60% post-consumer recycled content from PET bottles.</li> </ul>                                                                                                                                                                                                                                                                                                                                                                                     |              |
|                                                     | • 35% pre-consumer recycled content from PET chips                                                                                                                                                                                                                                                                                                                                                                                                           |              |
|                                                     | • 5% polylactic acid (PLA)                                                                                                                                                                                                                                                                                                                                                                                                                                   |              |
| Dimensions                                          | 1158mm (45.6") w x 2743mm (108") h                                                                                                                                                                                                                                                                                                                                                                                                                           |              |
|                                                     | Each Stick                                                                                                                                                                                                                                                                                                                                                                                                                                                   |              |
|                                                     | • Narrow 42mm (1.66")                                                                                                                                                                                                                                                                                                                                                                                                                                        |              |
|                                                     | • Wide 102mm (4")                                                                                                                                                                                                                                                                                                                                                                                                                                            |              |
| Fire Rating                                         | ASTM-E84 – Class A classification<br>AS ISO 9705 – 2003 – Group 1 classification<br>EN-13501 – B-s2-d0 classification                                                                                                                                                                                                                                                                                                                                        |              |