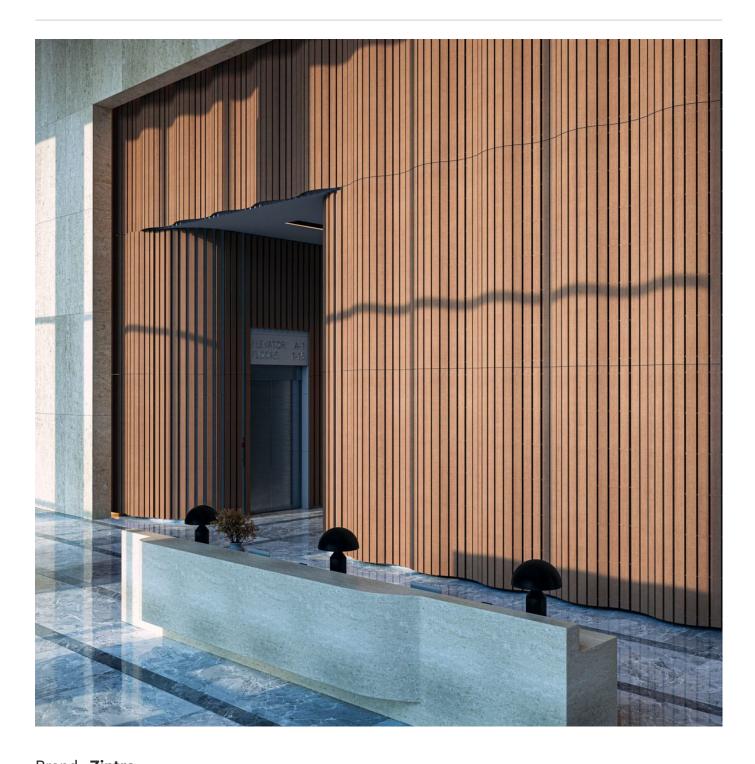

Curved Sticks Narrow Hanging Detail

Curved Sticks Wide Hanging Detail

Curved Sticks Wide Comb Detail

Acoustics » Acoustic Sticks

Create a sense of depth and dynamism to flat surfaces without the headache and huge cost associated with structural changes with Zintra Curved Sticks.

| <ul><li>✓ Acoustic</li><li>✓ Easy Install</li></ul> | ✓ Bleach Cleanable                                                                                                                                                                                                                                                                                                                                                                                                                                           | ✓ Easy Clean |
|-----------------------------------------------------|--------------------------------------------------------------------------------------------------------------------------------------------------------------------------------------------------------------------------------------------------------------------------------------------------------------------------------------------------------------------------------------------------------------------------------------------------------------|--------------|
| Description                                         | Introduce a captivating dimension to flat surfaces with Zintra curved stick, a feat typically challenging and costly to achieve.                                                                                                                                                                                                                                                                                                                             |              |
|                                                     | When combined Zintra curved sticks, the Aluminium tube and our unique curved installation rib allow you to use a single set of sticks to create a simple curve, or, if you want your project to make waves, combine multiple sets and design a dramatic ceiling or wall swell.  Discover the ideal fit within our range of Zintra Curved sticks, available in both Narrow and Wide options and a variety of finishes tailored to your aesthetic preferences. |              |
|                                                     |                                                                                                                                                                                                                                                                                                                                                                                                                                                              |              |
|                                                     | Choose from one of our 12 vibrant powdercoat colors (additional charge)                                                                                                                                                                                                                                                                                                                                                                                      |              |
| Composition                                         | Zintra Acoustic Panel - 100% Solution Dyed (Colour Through) Polyester                                                                                                                                                                                                                                                                                                                                                                                        |              |
|                                                     | 12mm (1/2") - Density 2.4 kg /m² 0.5 lb/ft²                                                                                                                                                                                                                                                                                                                                                                                                                  |              |
| Sustainability                                      | Zintra is made from 100% recyclable materials.                                                                                                                                                                                                                                                                                                                                                                                                               |              |
|                                                     | <ul> <li>60% post-consumer recycled content from PET bottles.</li> </ul>                                                                                                                                                                                                                                                                                                                                                                                     |              |
|                                                     | • 35% pre-consumer recycled content from PET chips                                                                                                                                                                                                                                                                                                                                                                                                           |              |
|                                                     | • 5% polylactic acid (PLA)                                                                                                                                                                                                                                                                                                                                                                                                                                   |              |
| Dimensions                                          | 1158mm (45.6") w x 2743mm (108") h                                                                                                                                                                                                                                                                                                                                                                                                                           |              |
|                                                     | Each Stick                                                                                                                                                                                                                                                                                                                                                                                                                                                   |              |
|                                                     | • Narrow 42mm (1.66")                                                                                                                                                                                                                                                                                                                                                                                                                                        |              |
|                                                     | • Wide 102mm (4")                                                                                                                                                                                                                                                                                                                                                                                                                                            |              |
| Fire Rating                                         | ASTM-E84 – Class A classification<br>AS ISO 9705 – 2003 – Group 1 classification<br>EN-13501 – B-s2-d0 classification                                                                                                                                                                                                                                                                                                                                        |              |