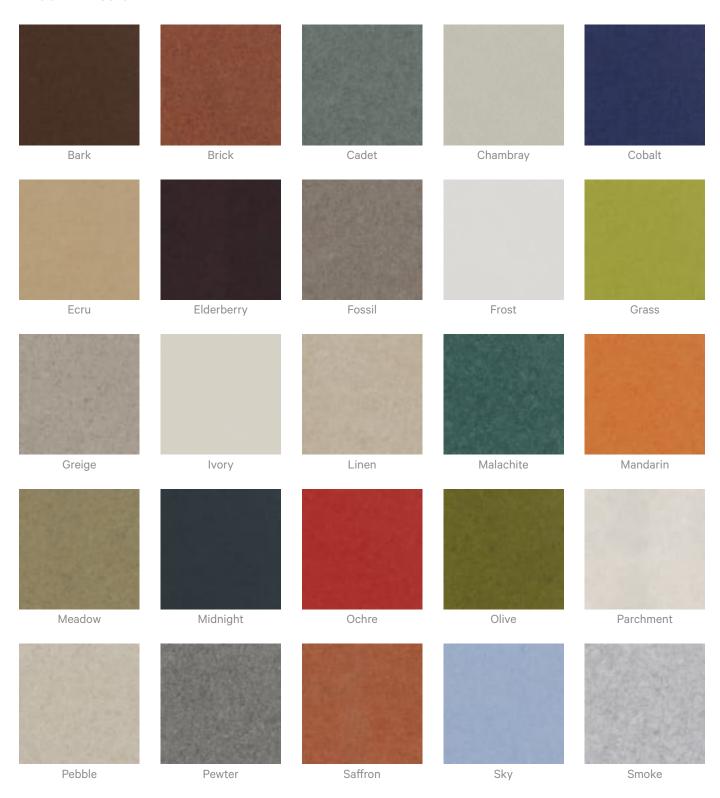

pat dry. |  |
|                           | Always test in an inconspicuous area first and if you don't see the expected results, contact us.                                                                  |  |
| Warranty                  | Visit FAQ for more details.                                                                                                                                        |  |
| Customisable              | The Zintra Acoustic Solutions range is customisable to your project. Please get in touch with your local contact for details.                                      |  |



baresque.com.au



How to Specify

Additional Comments NRC 0.80

1. Select Stick Width - Narrow or Wide

2. Select Zintra Colour

#### Colour & Finish Options

#### Zintra 12mm Solid PET







Acoustics » Acoustic Sticks



Concrete Cast

8 of 10

Concrete Polished

Raku Luster

Raku Jade

Concrete Dark Tint

#### Acoustics » Acoustic Sticks



Terracotta Sun Bleached



Terracotta Mission



Terracotta Antique

#### Zintra Premium Wood



Knotty Pine



Maple



Poplar



Australian Walnut



Claro Walnut



Palm Wood



Rustic Walnut



Cherry



Euro Beech



Lacewood



Redwood



White Oak

#### Powdercoat



Anodised Silver



Bengal White



Denim



Fern



Gunmetal