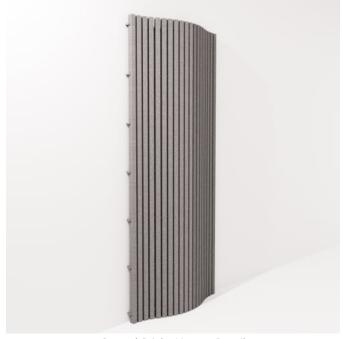

Curved Sticks Narrow Hanging Detail

Curved Sticks Wide Hanging Detail

Curved Sticks Wide Comb Detail

Acoustics » Acoustic Sticks

Create a sense of depth and dynamism to flat surfaces without the headache and huge cost associated with structural changes with Zintra Curved Sticks.

| <ul><li>✓ Acoustic</li><li>✓ Easy Install</li></ul> | ✓ Bleach Cleanable                                                                                                                                                                                                                                                                                                                                                                                                                                           | ✓ Easy Clean |
|-----------------------------------------------------|--------------------------------------------------------------------------------------------------------------------------------------------------------------------------------------------------------------------------------------------------------------------------------------------------------------------------------------------------------------------------------------------------------------------------------------------------------------|--------------|
| Description                                         | Introduce a captivating dimension to flat surfaces with Zintra curved stick, a feat typically challenging and costly to achieve.                                                                                                                                                                                                                                                                                                                             |              |
|                                                     | When combined Zintra curved sticks, the Aluminium tube and our unique curved installation rib allow you to use a single set of sticks to create a simple curve, or, if you want your project to make waves, combine multiple sets and design a dramatic ceiling or wall swell.  Discover the ideal fit within our range of Zintra Curved sticks, available in both Narrow and Wide options and a variety of finishes tailored to your aesthetic preferences. |              |
|                                                     |                                                                                                                                                                                                                                                                                                                                                                                                                                                              |              |
|                                                     | Choose from one of our 12 vibrant powdercoat colors (additional charge)                                                                                                                                                                                                                                                                                                                                                                                      |              |
| Composition                                         | Zintra Acoustic Panel - 100% Solution Dyed (Colour Through) Polyester                                                                                                                                                                                                                                                                                                                                                                                        |              |
|                                                     | 12mm (1/2") - Density 2.4 kg /m² 0.5 lb/ft²                                                                                                                                                                                                                                                                                                                                                                                                                  |              |
| Sustainability                                      | Zintra is made from 100% recyclable materials.                                                                                                                                                                                                                                                                                                                                                                                                               |              |
|                                                     | <ul> <li>60% post-consumer recycled content from PET bottles.</li> </ul>                                                                                                                                                                                                                                                                                                                                                                                     |              |
|                                                     | • 35% pre-consumer recycled content from PET chips                                                                                                                                                                                                                                                                                                                                                                                                           |              |
|                                                     | • 5% polylactic acid (PLA)                                                                                                                                                                                                                                                                                                                                                                                                                                   |              |
| Dimensions                                          | 1158mm (45.6") w x 2743mm (108") h                                                                                                                                                                                                                                                                                                                                                                                                                           |              |
|                                                     | Each Stick                                                                                                                                                                                                                                                                                                                                                                                                                                                   |              |
|                                                     | • Narrow 42mm (1.66")                                                                                                                                                                                                                                                                                                                                                                                                                                        |              |
|                                                     | • Wide 102mm (4")                                                                                                                                                                                                                                                                                                                                                                                                                                            |              |
| Fire Rating                                         | ASTM-E84 – Class A classification<br>AS ISO 9705 – 2003 – Group 1 classification<br>EN-13501 – B-s2-d0 classification                                                                                                                                                                                                                                                                                                                                        |              |