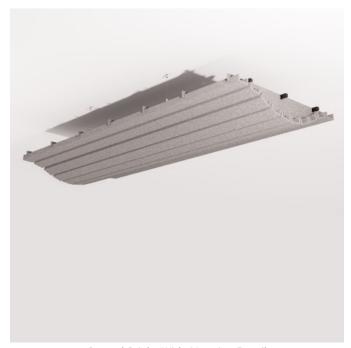

Brand: **Zintra** 

Applications: Ceilings, Walls

Curved Sticks Wide Pewter

Curved Sticks Narrow Suspended Frost

Curved Sticks Narrow Detail

Curved Sticks Wide Detail

Curved Sticks Narrow Ceiling Detail

Curved Sticks Wide Ceiling Detail

Curved Sticks Narrow Hanging Detail

Curved Sticks Wide Hanging Detail

Curved Sticks Wide Comb Detail

Acoustics » Acoustic Sticks

Create a sense of depth and dynamism to flat surfaces without the headache and huge cost associated with structural changes with Zintra Curved Sticks.