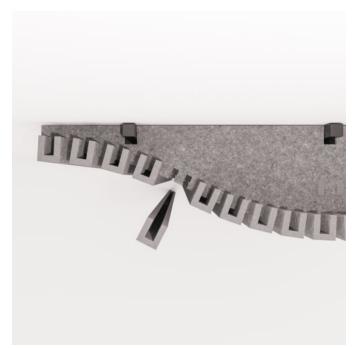

Brand: **Zintra** 

Applications: Ceilings, Walls

Curved Sticks Wide Pewter

Curved Sticks Narrow Suspended Frost

Curved Sticks Narrow Detail

Curved Sticks Wide Detail

Curved Sticks Narrow Ceiling Detail

Curved Sticks Wide Ceiling Detail

Curved Sticks Narrow Hanging Detail

Curved Sticks Wide Hanging Detail

Curved Sticks Wide Comb Detail

Acoustics » Acoustic Sticks

Create a sense of depth and dynamism to flat surfaces without the headache and huge cost associated with structural changes with Zintra Curved Sticks.